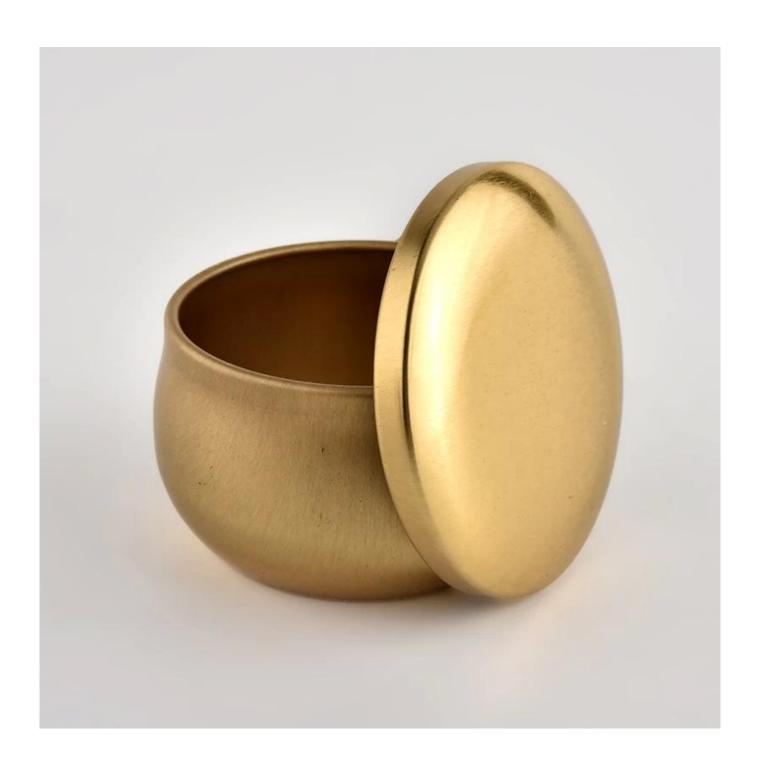

## Gold Tin 3oz Tin Candle Jar Votive Cnadle Holder with Coperchi

Sunny Glasswares not only puts OEM / ODM orders, but also helps many brands to start with the concepts of the product.

Why choose Sunny.

| Product name | Golden tin candle jug with votive sail with |
|--------------|---------------------------------------------|
|              | tapas                                       |

| lr             |                                              |
|----------------|----------------------------------------------|
| Sample time    | 1. 5 days if there is a glass shape and size |
|                | 2. 15 days, if you need new forms and glass  |
|                | size                                         |
| To measure     | Article: SGHZ21101606                        |
|                | Upper day: 61 mm                             |
|                | Lower: 50 mm                                 |
|                | Height: 40 mm                                |
|                | Weight: 24 g                                 |
|                | Capacity: 80 ml                              |
| packaging      | Normal packaging, unique gift box, PVC box,  |
|                | window box, color box, white box, etc.       |
| Delivery time  | Within 35 days from the confirmation of the  |
|                | sample and the order                         |
| Pay term       | 30% deposit for t/t in advance and balance   |
|                | against the copy of B/L                      |
| Shipment       | By sea, by air, by Express and its shipping  |
|                | agent is acceptable                          |
| OPPORTUNITY OF | Home furniture, wedding decoration, favors,  |
| USE            | decoration improvement                       |