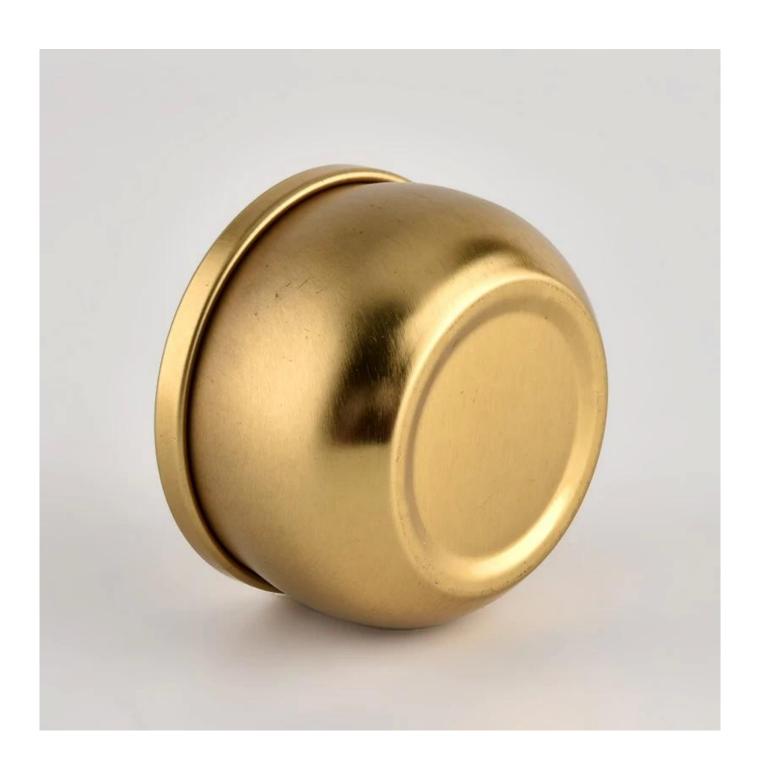

## Gold Tin 3oz Tin Candle Jar Votive Cnadle Holder with Coperchi

Sunny Glasswares not only puts OEM / ODM orders, but also helps many brands to start with the concepts of the product.

Why choose Sunny.

| Product name | Golden tin candle jug with votive sail with |
|--------------|---------------------------------------------|
|              | tapas                                       |

| lr             |                                              |
|----------------|----------------------------------------------|
| Sample time    | 1. 5 days if there is a glass shape and size |
|                | 2. 15 days, if you need new forms and glass  |
|                | size                                         |
| To measure     | Article: SGHZ21101606                        |
|                | Upper day: 61 mm                             |
|                | Lower: 50 mm                                 |
|                | Height: 40 mm                                |
|                | Weight: 24 g                                 |
|                | Capacity: 80 ml                              |
| packaging      | Normal packaging, unique gift box, PVC box,  |
|                | window box, color box, white box, etc.       |
| Delivery time  | Within 35 days from the confirmation of the  |
|                | sample and the order                         |
| Pay term       | 30% deposit for t/t in advance and balance   |
|                | against the copy of B/L                      |
| Shipment       | By sea, by air, by Express and its shipping  |
|                | agent is acceptable                          |
| OPPORTUNITY OF | Home furniture, wedding decoration, favors,  |
| USE            | decoration improvement                       |