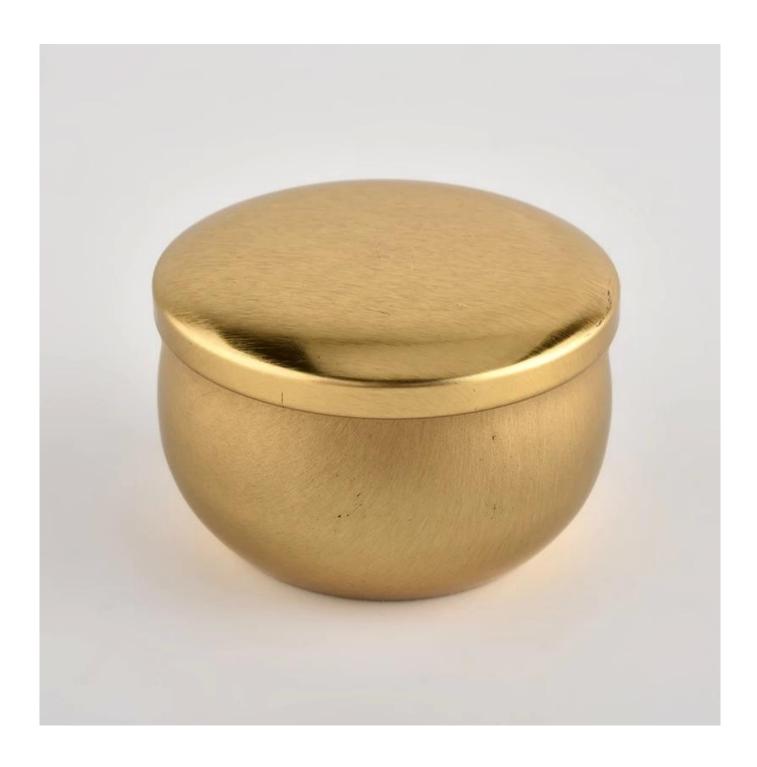

## Gold Tin 3oz Tin Candle Jar Votive Cnadle Holder with Coperchi

Sunny Glasswares not only puts OEM / ODM orders, but also helps many brands to start with the concepts of the product.

Why choose Sunny.

| Product name | Golden tin candle jug with votive sail with |
|--------------|---------------------------------------------|
|              | tapas                                       |

| lr             |                                              |
|----------------|----------------------------------------------|
| Sample time    | 1. 5 days if there is a glass shape and size |
|                | 2. 15 days, if you need new forms and glass  |
|                | size                                         |
| To measure     | Article: SGHZ21101606                        |
|                | Upper day: 61 mm                             |
|                | Lower: 50 mm                                 |
|                | Height: 40 mm                                |
|                | Weight: 24 g                                 |
|                | Capacity: 80 ml                              |
| packaging      | Normal packaging, unique gift box, PVC box,  |
|                | window box, color box, white box, etc.       |
| Delivery time  | Within 35 days from the confirmation of the  |
|                | sample and the order                         |
| Pay term       | 30% deposit for t/t in advance and balance   |
|                | against the copy of B/L                      |
| Shipment       | By sea, by air, by Express and its shipping  |
|                | agent is acceptable                          |
| OPPORTUNITY OF | Home furniture, wedding decoration, favors,  |
| USE            | decoration improvement                       |