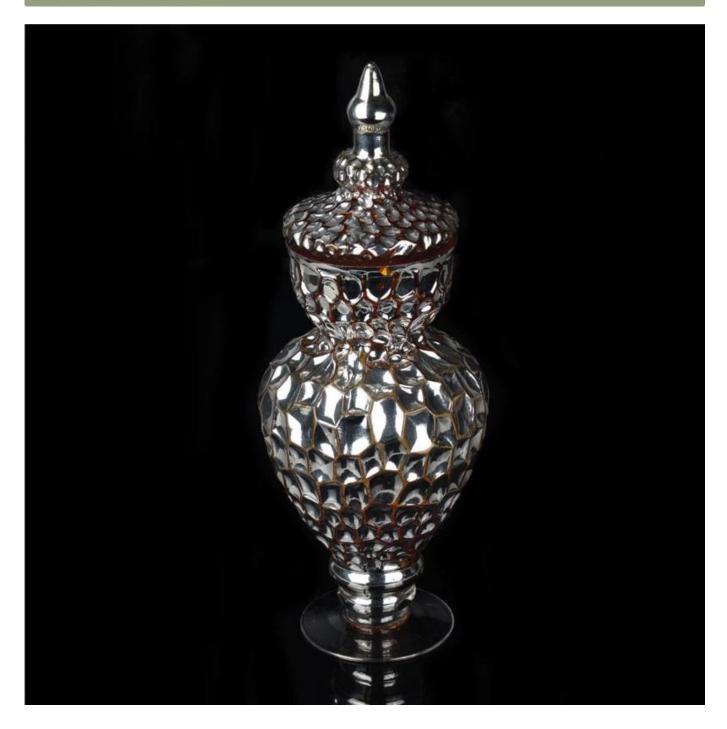

## Golden glass candle holder with lid wholesale

## Product Details

| Item Name     | Golden glass candle holder with lid wholesale                                                                                                               |  |  |  |  |
|---------------|-------------------------------------------------------------------------------------------------------------------------------------------------------------|--|--|--|--|
| Item No.      | SGXH15113022                                                                                                                                                |  |  |  |  |
| Size          | Top dia: 113mm Bottom dia: 110mm Max dia: 153mm Height: 293mm Weight: 787g Capacity: 2213ml Lid: Tod dia: 127mm Bottom dia: 96mm Height: 147mm Weight: 260g |  |  |  |  |
| Brand name    | Sunny Glassware                                                                                                                                             |  |  |  |  |
| Sample time   | <ul><li>1.5 days to exist in the shape and size of the products</li><li>2:15 days if you need new shape and size of products</li></ul>                      |  |  |  |  |
| Packing       | Security packaging normal 24pcs / 36pcs / 48pcs per carton etc. export with egg divider                                                                     |  |  |  |  |
| Moq           | 10000pcs                                                                                                                                                    |  |  |  |  |
| Delivery time | Within 35 days after order confirmed                                                                                                                        |  |  |  |  |
| Payment terms | 30% deposit by T / T in advance, the balance after showing the copy of B / L                                                                                |  |  |  |  |