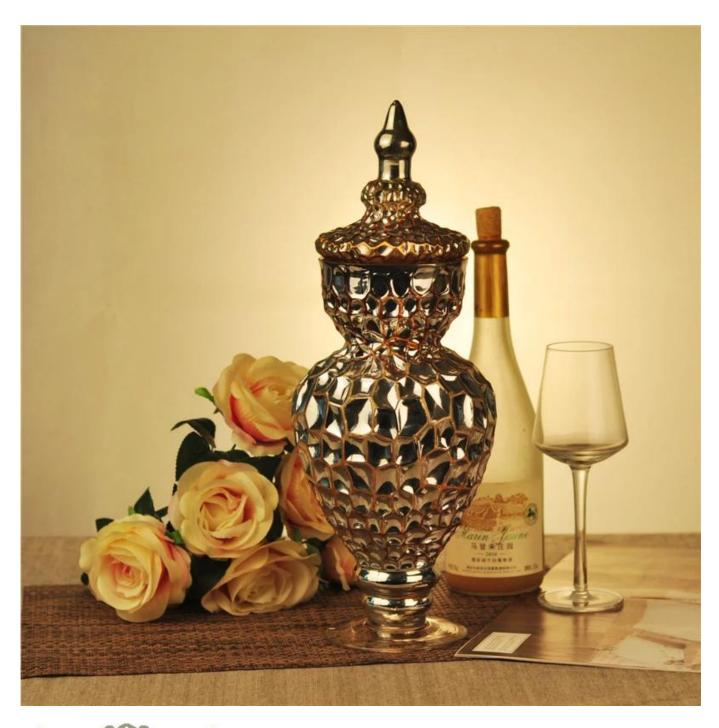

## Golden glass candle holder with lid wholesale

## Product Details

| Item Name     | Golden glass candle holder with lid wholesale                                                                                                               |  |  |  |  |
|---------------|-------------------------------------------------------------------------------------------------------------------------------------------------------------|--|--|--|--|
| Item No.      | SGXH15113022                                                                                                                                                |  |  |  |  |
| Size          | Top dia: 113mm Bottom dia: 110mm Max dia: 153mm Height: 293mm Weight: 787g Capacity: 2213ml Lid: Tod dia: 127mm Bottom dia: 96mm Height: 147mm Weight: 260g |  |  |  |  |
| Brand name    | Sunny Glassware                                                                                                                                             |  |  |  |  |
| Sample time   | <ul><li>1.5 days to exist in the shape and size of the products</li><li>2:15 days if you need new shape and size of products</li></ul>                      |  |  |  |  |
| Packing       | Security packaging normal 24pcs / 36pcs / 48pcs per carton etc. export with egg divider                                                                     |  |  |  |  |
| Moq           | 10000pcs                                                                                                                                                    |  |  |  |  |
| Delivery time | Within 35 days after order confirmed                                                                                                                        |  |  |  |  |
| Payment terms | 30% deposit by T / T in advance, the balance after showing the copy of B / L                                                                                |  |  |  |  |