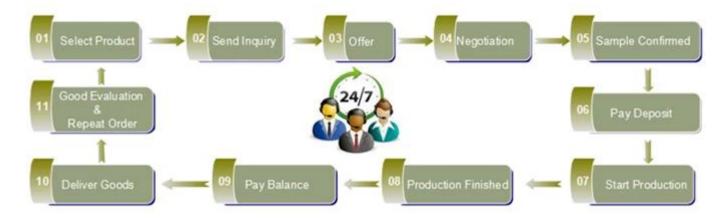

## Product Details

| Item Name     | Golden glass candle holder with lid wholesale                                                                                                               |  |  |  |  |
|---------------|-------------------------------------------------------------------------------------------------------------------------------------------------------------|--|--|--|--|
| Item No.      | SGXH15113022                                                                                                                                                |  |  |  |  |
| Size          | Top dia: 113mm Bottom dia: 110mm Max dia: 153mm Height: 293mm Weight: 787g Capacity: 2213ml Lid: Tod dia: 127mm Bottom dia: 96mm Height: 147mm Weight: 260g |  |  |  |  |
| Brand name    | Sunny Glassware                                                                                                                                             |  |  |  |  |
| Sample time   | <ul><li>1.5 days to exist in the shape and size of the products</li><li>2:15 days if you need new shape and size of products</li></ul>                      |  |  |  |  |
| Packing       | Security packaging normal 24pcs / 36pcs / 48pcs per carton etc. export with egg divider                                                                     |  |  |  |  |
| Moq           | 10000pcs                                                                                                                                                    |  |  |  |  |
| Delivery time | Within 35 days after order confirmed                                                                                                                        |  |  |  |  |
| Payment terms | 30% deposit by T / T in advance, the balance after showing the copy of B / L                                                                                |  |  |  |  |