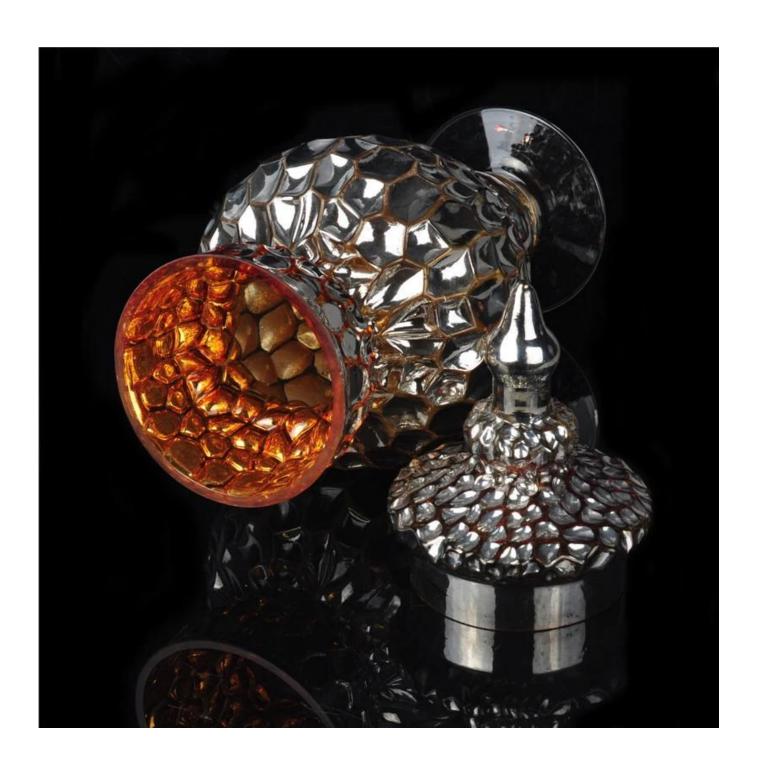

## Golden glass candle holder with lid wholesale

## Product Details

| Item Name     | Golden glass candle holder with lid wholesale                                                                                                               |  |  |  |  |
|---------------|-------------------------------------------------------------------------------------------------------------------------------------------------------------|--|--|--|--|
| Item No.      | SGXH15113022                                                                                                                                                |  |  |  |  |
| Size          | Top dia: 113mm Bottom dia: 110mm Max dia: 153mm Height: 293mm Weight: 787g Capacity: 2213ml Lid: Tod dia: 127mm Bottom dia: 96mm Height: 147mm Weight: 260g |  |  |  |  |
| Brand name    | Sunny Glassware                                                                                                                                             |  |  |  |  |
| Sample time   | <ul><li>1.5 days to exist in the shape and size of the products</li><li>2:15 days if you need new shape and size of products</li></ul>                      |  |  |  |  |
| Packing       | Security packaging normal 24pcs / 36pcs / 48pcs per carton etc. export with egg divider                                                                     |  |  |  |  |
| Moq           | 10000pcs                                                                                                                                                    |  |  |  |  |
| Delivery time | Within 35 days after order confirmed                                                                                                                        |  |  |  |  |
| Payment terms | 30% deposit by T / T in advance, the balance after showing the copy of B / L                                                                                |  |  |  |  |