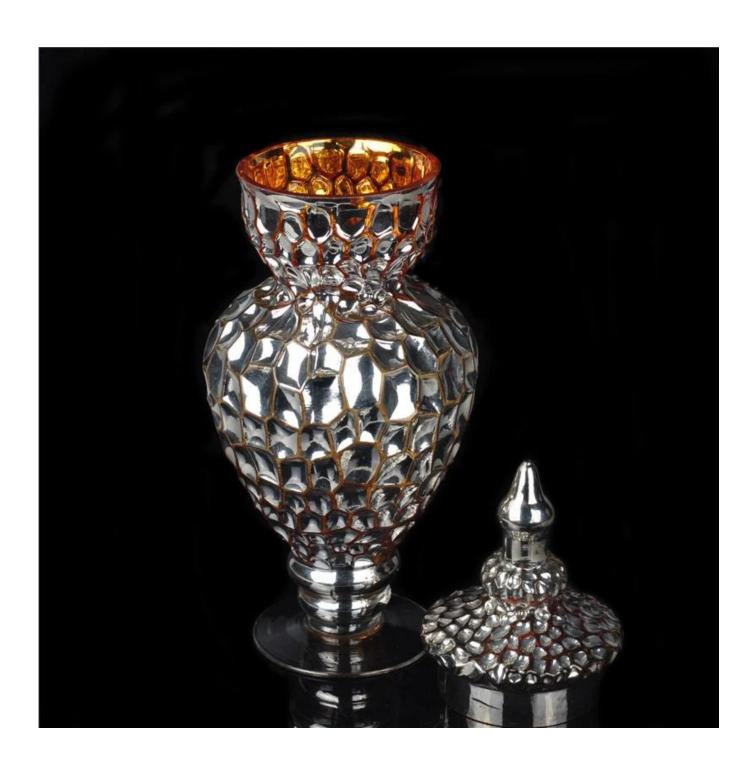

## Golden glass candle holder with lid wholesale

## Product Details

| Item Name     | Golden glass candle holder with lid wholesale                                                                                                               |  |  |  |  |
|---------------|-------------------------------------------------------------------------------------------------------------------------------------------------------------|--|--|--|--|
| Item No.      | SGXH15113022                                                                                                                                                |  |  |  |  |
| Size          | Top dia: 113mm Bottom dia: 110mm Max dia: 153mm Height: 293mm Weight: 787g Capacity: 2213ml Lid: Tod dia: 127mm Bottom dia: 96mm Height: 147mm Weight: 260g |  |  |  |  |
| Brand name    | Sunny Glassware                                                                                                                                             |  |  |  |  |
| Sample time   | <ul><li>1.5 days to exist in the shape and size of the products</li><li>2:15 days if you need new shape and size of products</li></ul>                      |  |  |  |  |
| Packing       | Security packaging normal 24pcs / 36pcs / 48pcs per carton etc. export with egg divider                                                                     |  |  |  |  |
| Moq           | 10000pcs                                                                                                                                                    |  |  |  |  |
| Delivery time | Within 35 days after order confirmed                                                                                                                        |  |  |  |  |
| Payment terms | 30% deposit by T / T in advance, the balance after showing the copy of B / L                                                                                |  |  |  |  |