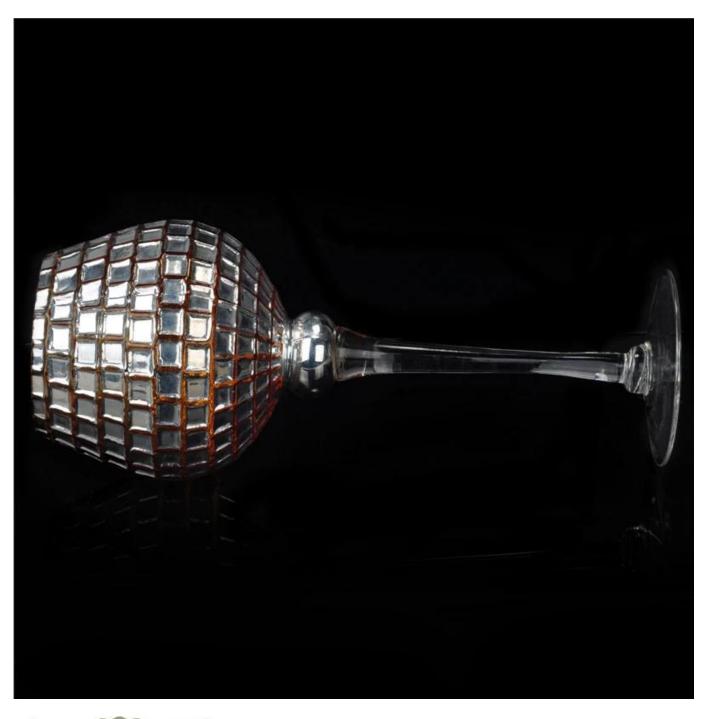

## Golden and orchid decor blue handmade glass candle holder

| Item Name          | Golden and orchid decor blue handmade glass candle holder                                                                                               |
|--------------------|---------------------------------------------------------------------------------------------------------------------------------------------------------|
| Item number.       | SGXH15113004                                                                                                                                            |
| Size               | T: 100mm * B: 112mm H:358mm                                                                                                                             |
| Weight             | 665g                                                                                                                                                    |
| Sample time        | 1.5 days to exist in the shape and size of the products 2:15 days if you need new shape and size of products                                            |
| Packing            | Security packaging normal 24pcs / 36pcs / 48pcs<br>per carton etc. export with egg divider                                                              |
| MOQ                | 10,000pcs                                                                                                                                               |
| Delivery time      | Within 35 days after order confirmed                                                                                                                    |
| Payment<br>terms   | 30% deposit by T / T in advance, the balance after showing the copy of B / L $$                                                                         |
| Product<br>Feature | 1.High quality and competitive prices 2.Meet FDA, SGS, LFGB test etc. 3.Eco-friendly 4.Widely applies to wedding, party, house, bar etc. 5.Machine made |