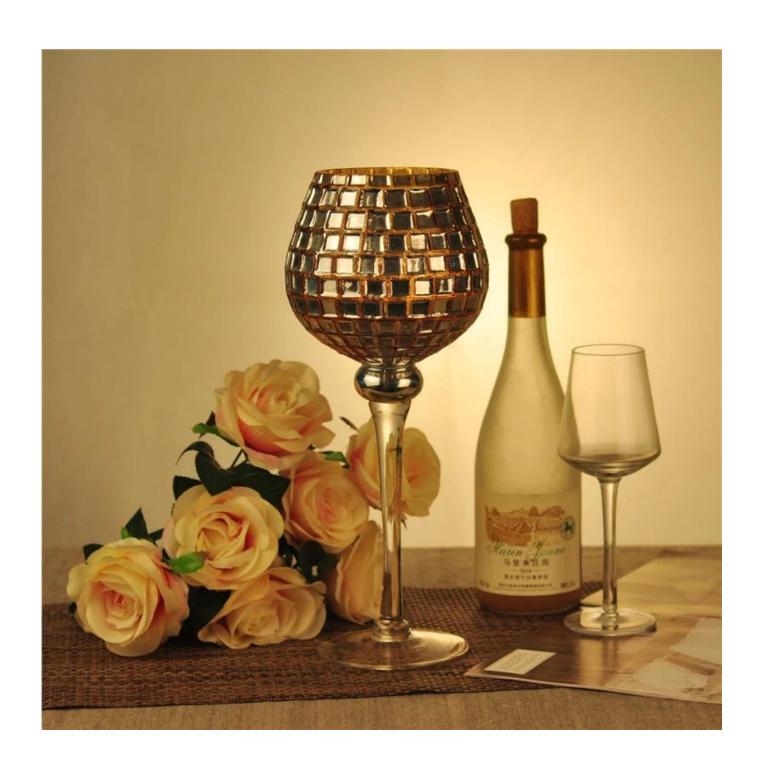

## Golden and orchid decor blue handmade glass candle holder

| Item Name          | Golden and orchid decor blue handmade glass candle holder                                                                                               |
|--------------------|---------------------------------------------------------------------------------------------------------------------------------------------------------|
| Item number.       | SGXH15113004                                                                                                                                            |
| Size               | T: 100mm * B: 112mm H:358mm                                                                                                                             |
| Weight             | 665g                                                                                                                                                    |
| Sample time        | 1.5 days to exist in the shape and size of the products 2:15 days if you need new shape and size of products                                            |
| Packing            | Security packaging normal 24pcs / 36pcs / 48pcs<br>per carton etc. export with egg divider                                                              |
| MOQ                | 10,000pcs                                                                                                                                               |
| Delivery time      | Within 35 days after order confirmed                                                                                                                    |
| Payment<br>terms   | 30% deposit by T / T in advance, the balance after showing the copy of B / L $$                                                                         |
| Product<br>Feature | 1.High quality and competitive prices 2.Meet FDA, SGS, LFGB test etc. 3.Eco-friendly 4.Widely applies to wedding, party, house, bar etc. 5.Machine made |