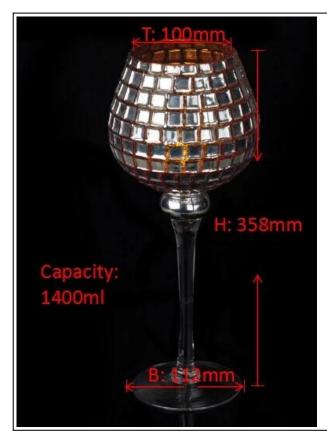

## Golden and orchid decor blue handmade glass candle holder

| Item Name          | Golden and orchid decor blue handmade glass candle holder                                                                                               |
|--------------------|---------------------------------------------------------------------------------------------------------------------------------------------------------|
| Item number.       | SGXH15113004                                                                                                                                            |
| Size               | T: 100mm * B: 112mm H:358mm                                                                                                                             |
| Weight             | 665g                                                                                                                                                    |
| Sample time        | 1.5 days to exist in the shape and size of the products 2:15 days if you need new shape and size of products                                            |
| Packing            | Security packaging normal 24pcs / 36pcs / 48pcs<br>per carton etc. export with egg divider                                                              |
| MOQ                | 10,000pcs                                                                                                                                               |
| Delivery time      | Within 35 days after order confirmed                                                                                                                    |
| Payment<br>terms   | 30% deposit by T / T in advance, the balance after showing the copy of B / L $$                                                                         |
| Product<br>Feature | 1.High quality and competitive prices 2.Meet FDA, SGS, LFGB test etc. 3.Eco-friendly 4.Widely applies to wedding, party, house, bar etc. 5.Machine made |