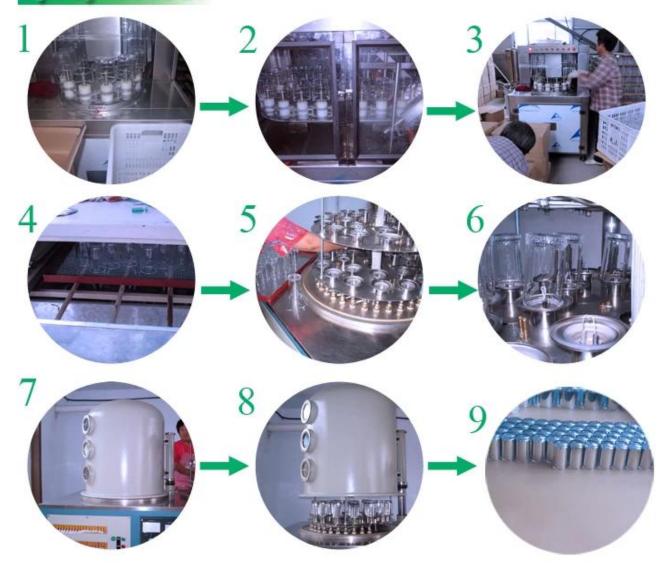

Q                | 10,000pcs                                                                                                                                               |
| Delivery time      | Within 35 days after order confirmed                                                                                                                    |
| Payment<br>terms   | 30% deposit by T / T in advance, the balance after showing the copy of B / L $$                                                                         |
| Product<br>Feature | 1.High quality and competitive prices 2.Meet FDA, SGS, LFGB test etc. 3.Eco-friendly 4.Widely applies to wedding, party, house, bar etc. 5.Machine made |











## Similar Products Link



×



















## Factory Show



## Spray colour









For more informations, please visit our website: www.okcandle.com