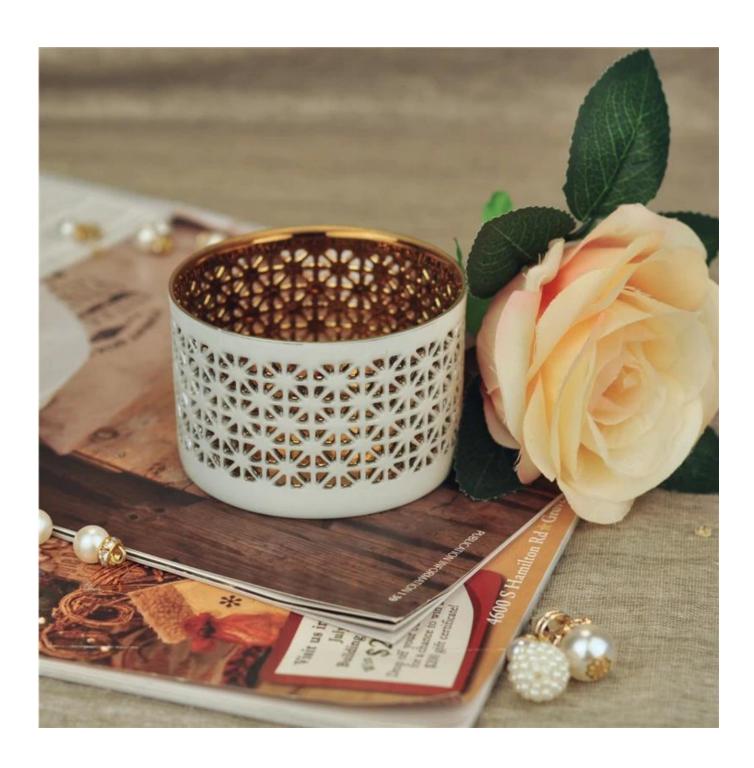

## Golden Glazed Inside Ceramic Candle Holder With Hole

Golden Glazed Inside Ceramic Item name Candle Holder With Hole

SGJH15112210 Item No.

T:80mm\*B:76mm\*H:57mm Size

Capacity/Weight 251ml/75g

Sample time