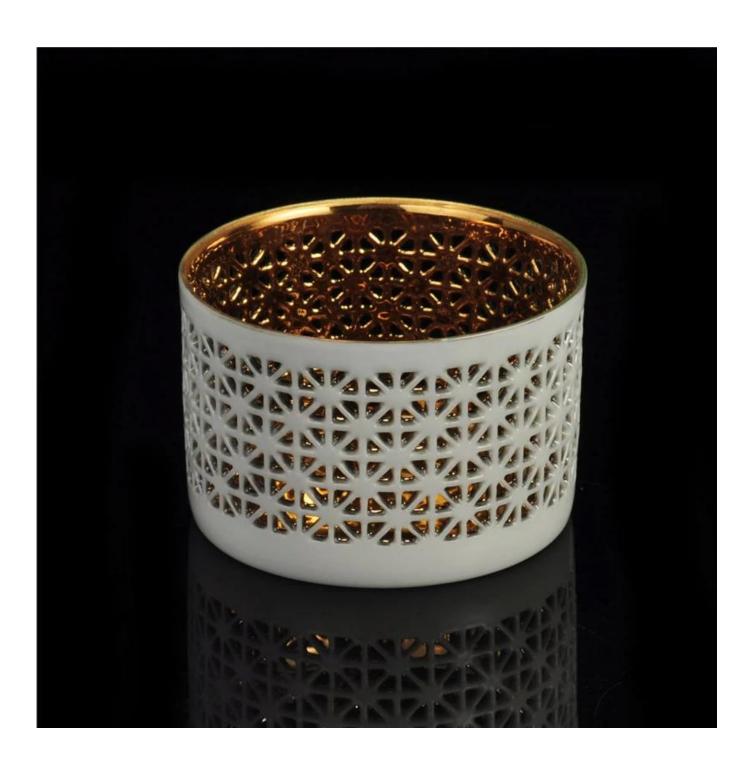

## Golden Glazed Inside Ceramic Candle Holder With Hole

Golden Glazed Inside Ceramic Item name Candle Holder With Hole

SGJH15112210 Item No.

T:80mm\*B:76mm\*H:57mm Size

Capacity/Weight 251ml/75g

Sample time