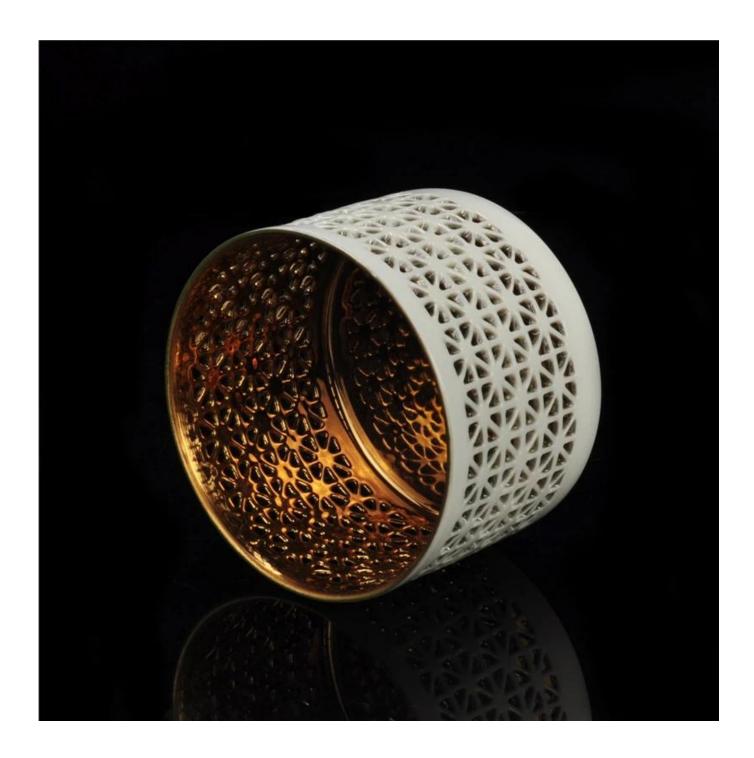

## Golden Glazed Inside Ceramic Candle Holder With Hole

Golden Glazed Inside Ceramic Item name Candle Holder With Hole

SGJH15112210 Item No.

T:80mm\*B:76mm\*H:57mm Size

Capacity/Weight 251ml/75g

Sample time