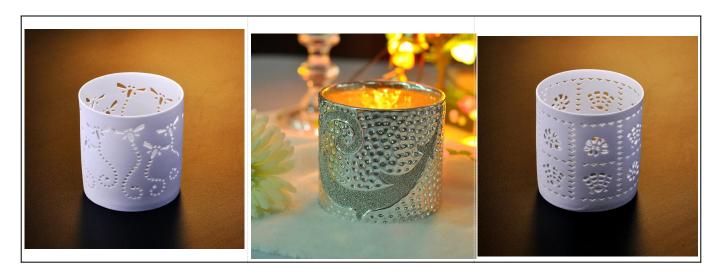

## Golden Glazed Inside Ceramic Candle Holder With Hole

Golden Glazed Inside Ceramic Item name Candle Holder With Hole

SGJH15112210 Item No.

T:80mm\*B:76mm\*H:57mm Size

Capacity/Weight 251ml/75g

Sample time