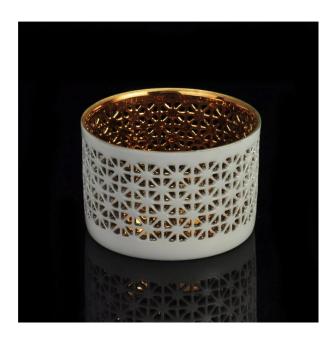

## Golden Glazed Inside Ceramic Candle Holder With Hole

Golden Glazed Inside Ceramic Item name Candle Holder With Hole

SGJH15112210 Item No.

T:80mm\*B:76mm\*H:57mm Size

Capacity/Weight 251ml/75g

Sample time