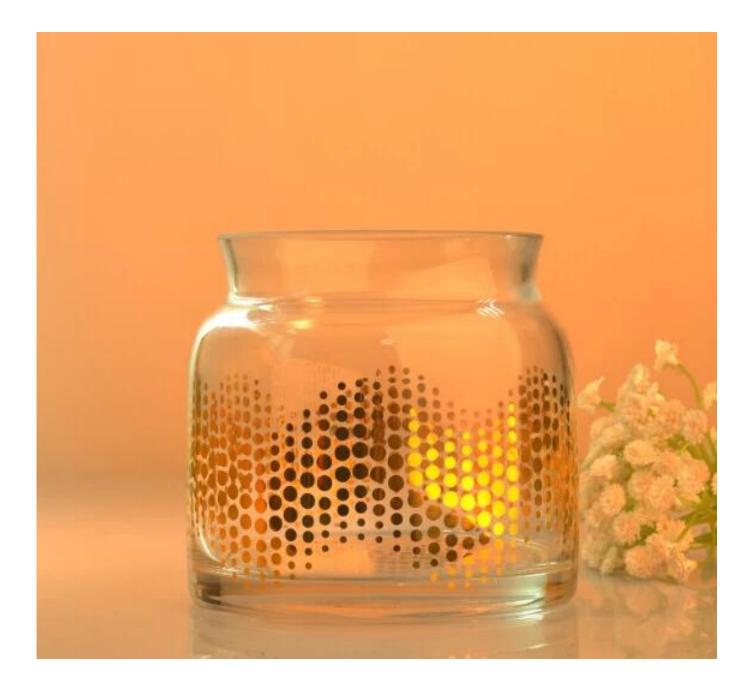

## **Golden Classic Style Printing Glass Candle Holders**

## **Product Details**

| Item Name       | Golden Classic Style Printing Glass Candle Holders                                                                                                                                                    |
|-----------------|-------------------------------------------------------------------------------------------------------------------------------------------------------------------------------------------------------|
| ltem No.        | SGLYP17112311                                                                                                                                                                                         |
| Size            | Top dia:90mm<br>Bottom dia:105mm<br>Height:105mm<br>Weight:293g<br>Capacity:702ml                                                                                                                     |
| Brand name      | Sunny Glassware                                                                                                                                                                                       |
| Sample time     | <ul><li>1.5 days to exist in the shape and size of the products</li><li>2:15 days if you need new shape and size of products</li></ul>                                                                |
| Packing         | Normal safety exporting carton packaging: normal 24pcs / 36pcs / 48pcs per carton                                                                                                                     |
| MOQ             | 3,000pcs                                                                                                                                                                                              |
| Delivery time   | Within 35 days after order confirmed                                                                                                                                                                  |
| Payment terms   | 30% deposit by T / T in advance, the balance after showing the copy of B / L $$                                                                                                                       |
| Product Feature | <ol> <li>High quality and competitive prices</li> <li>Meet FDA, SGS, LFGB test etc.</li> <li>Eco-friendly</li> <li>Widely applies to wedding, party, house, bar etc.</li> <li>Machine made</li> </ol> |