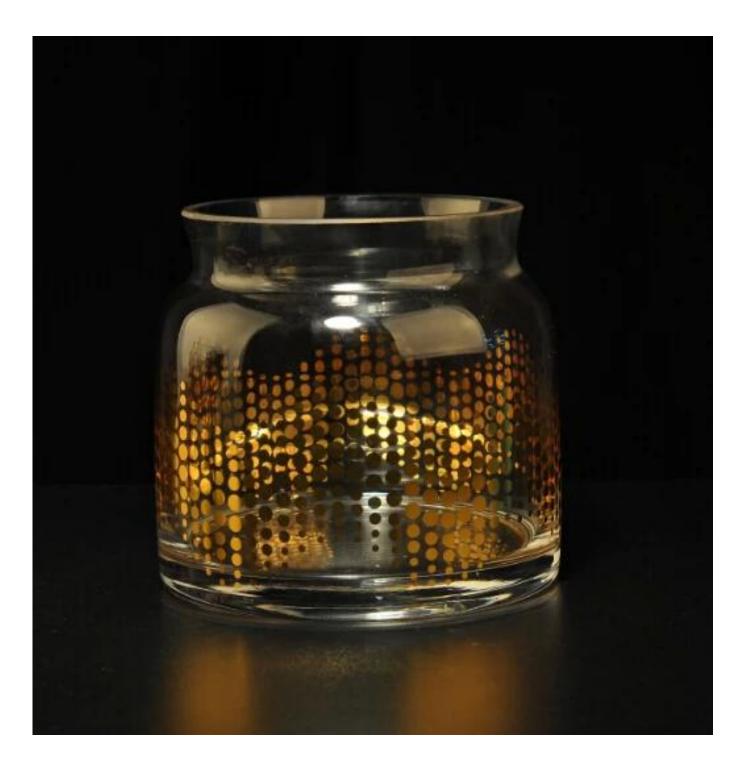

## **Golden Classic Style Printing Glass Candle Holders**

## **Product Details**

| Item Name       | Golden Classic Style Printing Glass Candle Holders                                                                                                                                                    |
|-----------------|-------------------------------------------------------------------------------------------------------------------------------------------------------------------------------------------------------|
| ltem No.        | SGLYP17112311                                                                                                                                                                                         |
| Size            | Top dia:90mm<br>Bottom dia:105mm<br>Height:105mm<br>Weight:293g<br>Capacity:702ml                                                                                                                     |
| Brand name      | Sunny Glassware                                                                                                                                                                                       |
| Sample time     | <ul><li>1.5 days to exist in the shape and size of the products</li><li>2:15 days if you need new shape and size of products</li></ul>                                                                |
| Packing         | Normal safety exporting carton packaging: normal 24pcs / 36pcs / 48pcs per carton                                                                                                                     |
| MOQ             | 3,000pcs                                                                                                                                                                                              |
| Delivery time   | Within 35 days after order confirmed                                                                                                                                                                  |
| Payment terms   | 30% deposit by T / T in advance, the balance after showing the copy of B / L $$                                                                                                                       |
| Product Feature | <ol> <li>High quality and competitive prices</li> <li>Meet FDA, SGS, LFGB test etc.</li> <li>Eco-friendly</li> <li>Widely applies to wedding, party, house, bar etc.</li> <li>Machine made</li> </ol> |