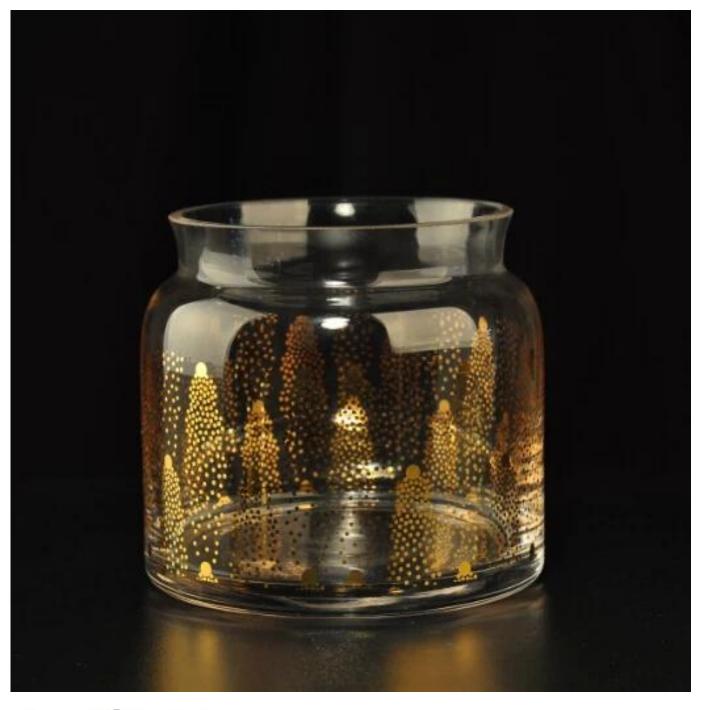

## **Golden Classic Style Printing Glass Candle Holders**

## **Product Details**

| Item Name       | Golden Classic Style Printing Glass Candle Holders                                                                                                                                                    |
|-----------------|-------------------------------------------------------------------------------------------------------------------------------------------------------------------------------------------------------|
| ltem No.        | SGLYP17112311                                                                                                                                                                                         |
| Size            | Top dia:90mm<br>Bottom dia:105mm<br>Height:105mm<br>Weight:293g<br>Capacity:702ml                                                                                                                     |
| Brand name      | Sunny Glassware                                                                                                                                                                                       |
| Sample time     | <ul><li>1.5 days to exist in the shape and size of the products</li><li>2:15 days if you need new shape and size of products</li></ul>                                                                |
| Packing         | Normal safety exporting carton packaging: normal 24pcs / 36pcs / 48pcs per carton                                                                                                                     |
| MOQ             | 3,000pcs                                                                                                                                                                                              |
| Delivery time   | Within 35 days after order confirmed                                                                                                                                                                  |
| Payment terms   | 30% deposit by T / T in advance, the balance after showing the copy of B / L $$                                                                                                                       |
| Product Feature | <ol> <li>High quality and competitive prices</li> <li>Meet FDA, SGS, LFGB test etc.</li> <li>Eco-friendly</li> <li>Widely applies to wedding, party, house, bar etc.</li> <li>Machine made</li> </ol> |