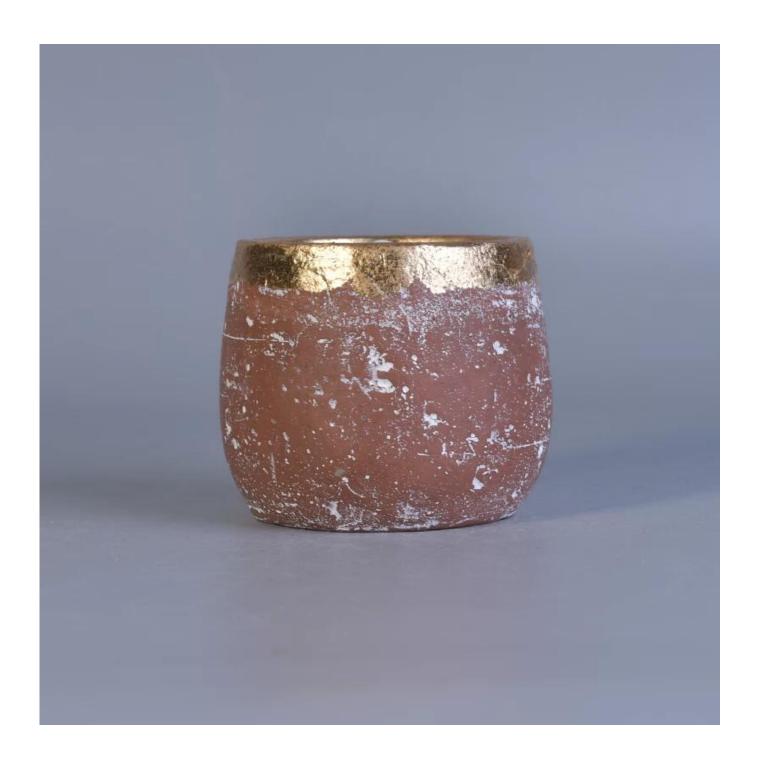

# Gold rim unique red concrete candle jar in 200ml

**More Product Photo:** 

## **Product details:**

| Item No.    | SGYC17060607                                                        |
|-------------|---------------------------------------------------------------------|
| Sizes       | Top dia: 80mm                                                       |
|             | Max Dia: 93mm                                                       |
|             | Height: 75mm                                                        |
|             | Weight: 415g                                                        |
|             | Capacity: 190ml                                                     |
| Material    | Concrete                                                            |
| Accessories | cap, ceramic/metal/wood lid, wax, wick, shear etc                   |
| Finish      | decal, color coating, mercury, laser, frosted, plating, glazed etc. |