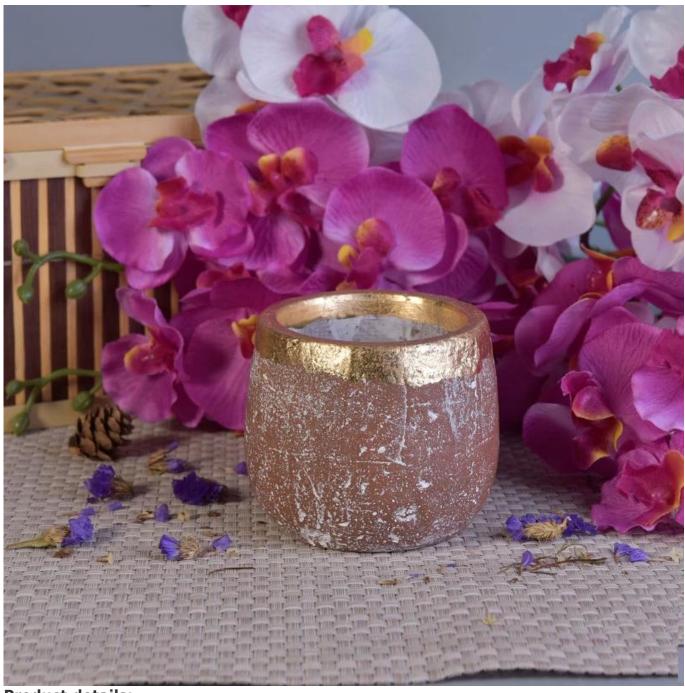

# Gold rim unique red concrete candle jar in 200ml

**More Product Photo:** 

## **Product details:**

| Item No.    | SGYC17060607                                                        |
|-------------|---------------------------------------------------------------------|
| Sizes       | Top dia: 80mm                                                       |
|             | Max Dia: 93mm                                                       |
|             | Height: 75mm                                                        |
|             | Weight: 415g                                                        |
|             | Capacity: 190ml                                                     |
| Material    | Concrete                                                            |
| Accessories | cap, ceramic/metal/wood lid, wax, wick, shear etc                   |
| Finish      | decal, color coating, mercury, laser, frosted, plating, glazed etc. |