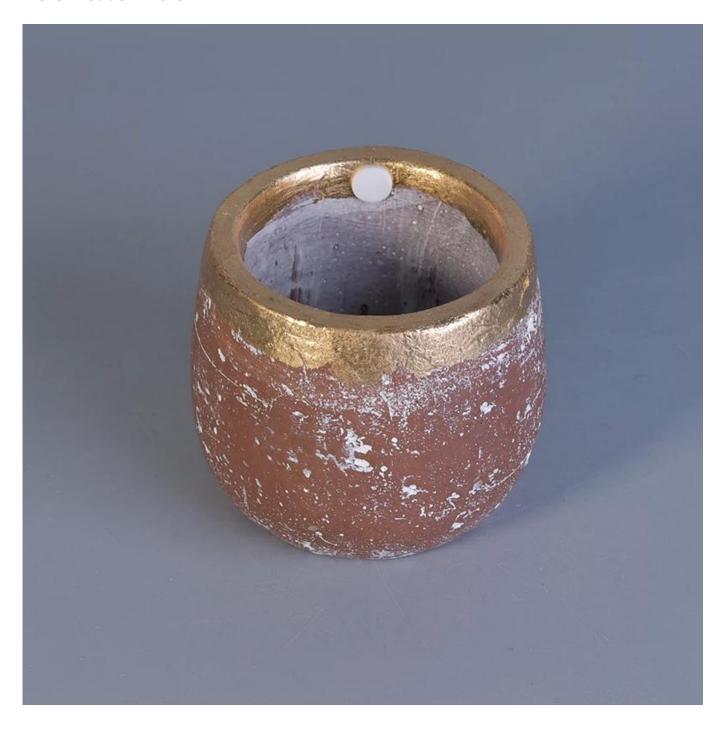

# Gold rim unique red concrete candle jar in 200ml

**More Product Photo:** 

## **Product details:**

| Item No.    | SGYC17060607                                                        |
|-------------|---------------------------------------------------------------------|
| Sizes       | Top dia: 80mm                                                       |
|             | Max Dia: 93mm                                                       |
|             | Height: 75mm                                                        |
|             | Weight: 415g                                                        |
|             | Capacity: 190ml                                                     |
| Material    | Concrete                                                            |
| Accessories | cap, ceramic/metal/wood lid, wax, wick, shear etc                   |
| Finish      | decal, color coating, mercury, laser, frosted, plating, glazed etc. |