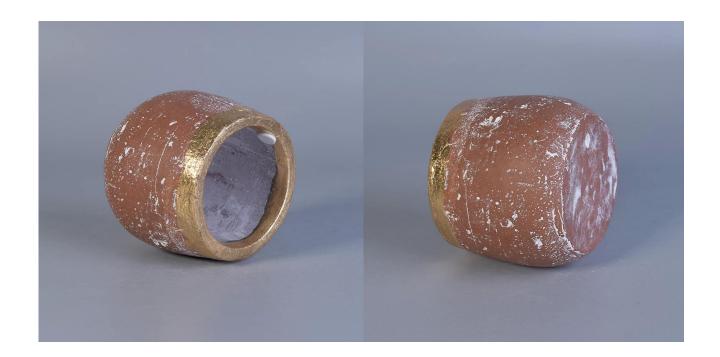

# Gold rim unique red concrete candle jar in 200ml

**More Product Photo:** 

## **Product details:**

| Item No.    | SGYC17060607                                                        |
|-------------|---------------------------------------------------------------------|
| Sizes       | Top dia: 80mm                                                       |
|             | Max Dia: 93mm                                                       |
|             | Height: 75mm                                                        |
|             | Weight: 415g                                                        |
|             | Capacity: 190ml                                                     |
| Material    | Concrete                                                            |
| Accessories | cap, ceramic/metal/wood lid, wax, wick, shear etc                   |
| Finish      | decal, color coating, mercury, laser, frosted, plating, glazed etc. |