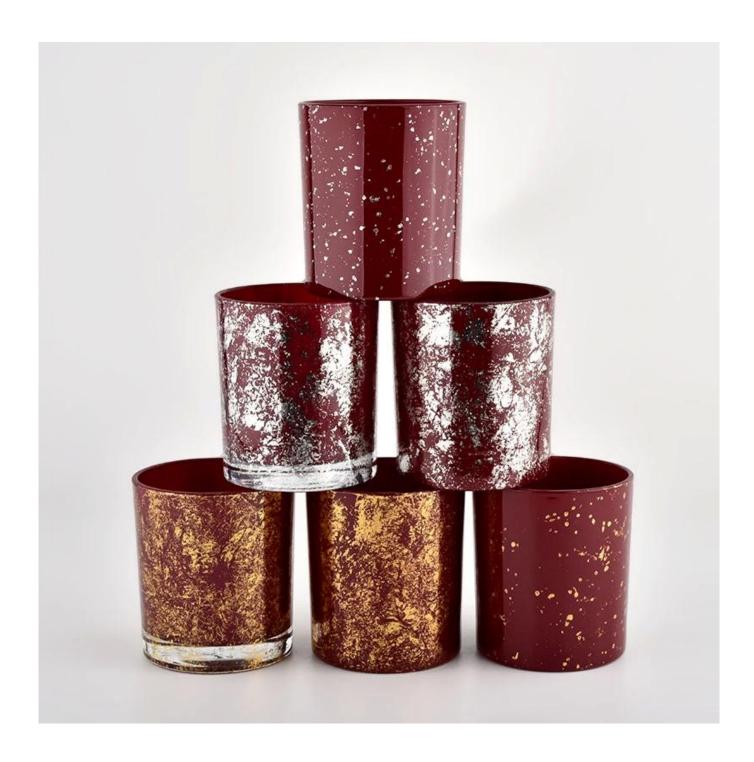

Gold printing dust and red container candle luxury candle Jars glass

### product description

| Product name | Gold printing dust and red container candle luxury candle Jars glass                                                |
|--------------|---------------------------------------------------------------------------------------------------------------------|
| leamnia tima | <ol> <li>5 days if there is glass shape and size</li> <li>15 days if you need new shapes and sizes glass</li> </ol> |

| Measure            | Item No.:SGHL21112615 Top dia:80mm Bottom dia:74mm Height:90mm Weight:303g Capacity:290ml |
|--------------------|-------------------------------------------------------------------------------------------|
| Packaging          | Normal packaging, individual gift box, PVC box, window box, color box, white box, etc.    |
| delivery time      | Confirmed within 35 days of the rehearsal and order                                       |
| payment expression | 30% deposit by T/T in advance and the remaining amount against the copy of B/L            |
| Broadcast          | At sea, air, according to Express and your shipping representative is acceptable          |
| Usage event        | Residential culture, wedding decoration, wedding lectures, decorative improvement,        |