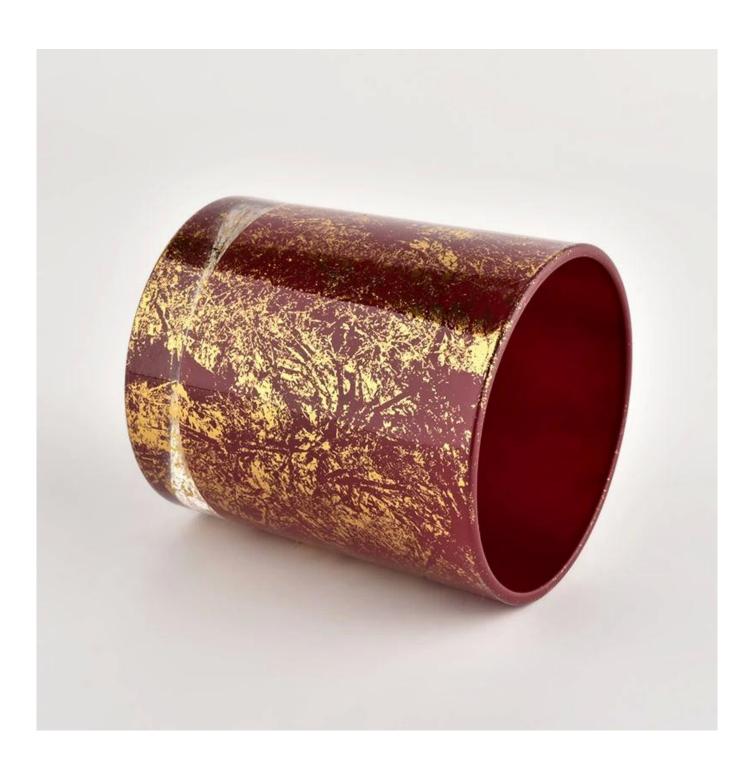

Gold printing dust and red container candle luxury candle Jars glass

### product description

| Product name | Gold printing dust and red container candle luxury candle Jars glass                                                |
|--------------|---------------------------------------------------------------------------------------------------------------------|
| leamnia tima | <ol> <li>5 days if there is glass shape and size</li> <li>15 days if you need new shapes and sizes glass</li> </ol> |

| Measure            | Item No.:SGHL21112615 Top dia:80mm Bottom dia:74mm Height:90mm Weight:303g Capacity:290ml |
|--------------------|-------------------------------------------------------------------------------------------|
| Packaging          | Normal packaging, individual gift box, PVC box, window box, color box, white box, etc.    |
| delivery time      | Confirmed within 35 days of the rehearsal and order                                       |
| payment expression | 30% deposit by T/T in advance and the remaining amount against the copy of B/L            |
| Broadcast          | At sea, air, according to Express and your shipping representative is acceptable          |
| Usage event        | Residential culture, wedding decoration, wedding lectures, decorative improvement,        |