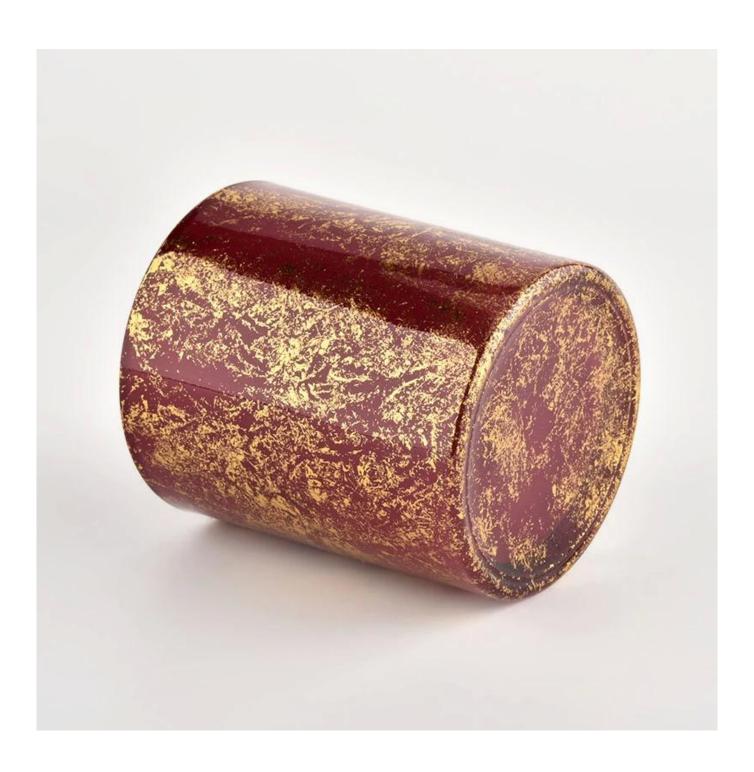

Gold printing dust and red container candle luxury candle Jars glass

### product description

| Product name | Gold printing dust and red container candle luxury candle Jars glass                                                |
|--------------|---------------------------------------------------------------------------------------------------------------------|
| leamnia tima | <ol> <li>5 days if there is glass shape and size</li> <li>15 days if you need new shapes and sizes glass</li> </ol> |

| Measure            | Item No.:SGHL21112615 Top dia:80mm Bottom dia:74mm Height:90mm Weight:303g Capacity:290ml |
|--------------------|-------------------------------------------------------------------------------------------|
| Packaging          | Normal packaging, individual gift box, PVC box, window box, color box, white box, etc.    |
| delivery time      | Confirmed within 35 days of the rehearsal and order                                       |
| payment expression | 30% deposit by T/T in advance and the remaining amount against the copy of B/L            |
| Broadcast          | At sea, air, according to Express and your shipping representative is acceptable          |
| Usage event        | Residential culture, wedding decoration, wedding lectures, decorative improvement,        |