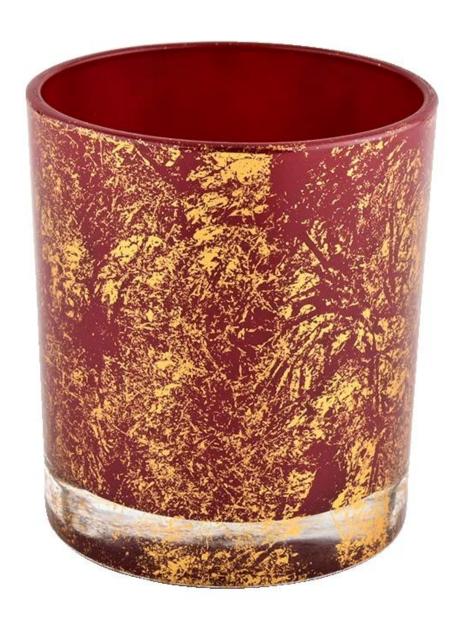

Gold printing dust and red container candle luxury candle Jars glass

### product description

| Product name | Gold printing dust and red container candle luxury candle Jars glass                                                |
|--------------|---------------------------------------------------------------------------------------------------------------------|
| leamnia tima | <ol> <li>5 days if there is glass shape and size</li> <li>15 days if you need new shapes and sizes glass</li> </ol> |

| Measure            | Item No.:SGHL21112615 Top dia:80mm Bottom dia:74mm Height:90mm Weight:303g Capacity:290ml |
|--------------------|-------------------------------------------------------------------------------------------|
| Packaging          | Normal packaging, individual gift box, PVC box, window box, color box, white box, etc.    |
| delivery time      | Confirmed within 35 days of the rehearsal and order                                       |
| payment expression | 30% deposit by T/T in advance and the remaining amount against the copy of B/L            |
| Broadcast          | At sea, air, according to Express and your shipping representative is acceptable          |
| Usage event        | Residential culture, wedding decoration, wedding lectures, decorative improvement,        |