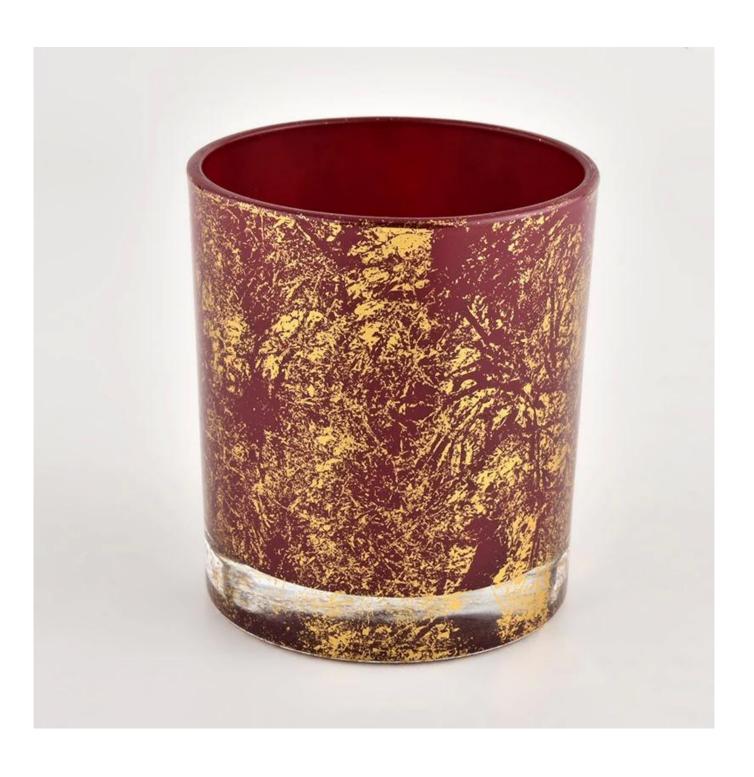

Gold printing dust and red container candle luxury candle Jars glass

### product description

| Product name | Gold printing dust and red container candle luxury candle Jars glass                                                |
|--------------|---------------------------------------------------------------------------------------------------------------------|
| leamnia tima | <ol> <li>5 days if there is glass shape and size</li> <li>15 days if you need new shapes and sizes glass</li> </ol> |

| Measure            | Item No.:SGHL21112615 Top dia:80mm Bottom dia:74mm Height:90mm Weight:303g Capacity:290ml |
|--------------------|-------------------------------------------------------------------------------------------|
| Packaging          | Normal packaging, individual gift box, PVC box, window box, color box, white box, etc.    |
| delivery time      | Confirmed within 35 days of the rehearsal and order                                       |
| payment expression | 30% deposit by T/T in advance and the remaining amount against the copy of B/L            |
| Broadcast          | At sea, air, according to Express and your shipping representative is acceptable          |
| Usage event        | Residential culture, wedding decoration, wedding lectures, decorative improvement,        |