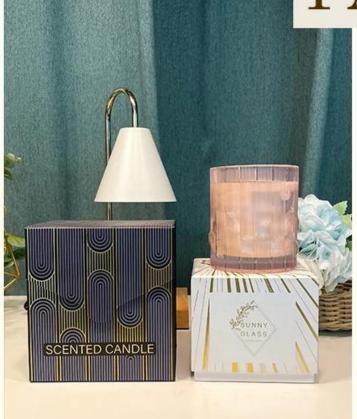

Gold printing dust and red container candle luxury candle Jars glass

### product description

| Product name | Gold printing dust and red container candle luxury candle Jars glass                                                |
|--------------|---------------------------------------------------------------------------------------------------------------------|
| leamnia tima | <ol> <li>5 days if there is glass shape and size</li> <li>15 days if you need new shapes and sizes glass</li> </ol> |