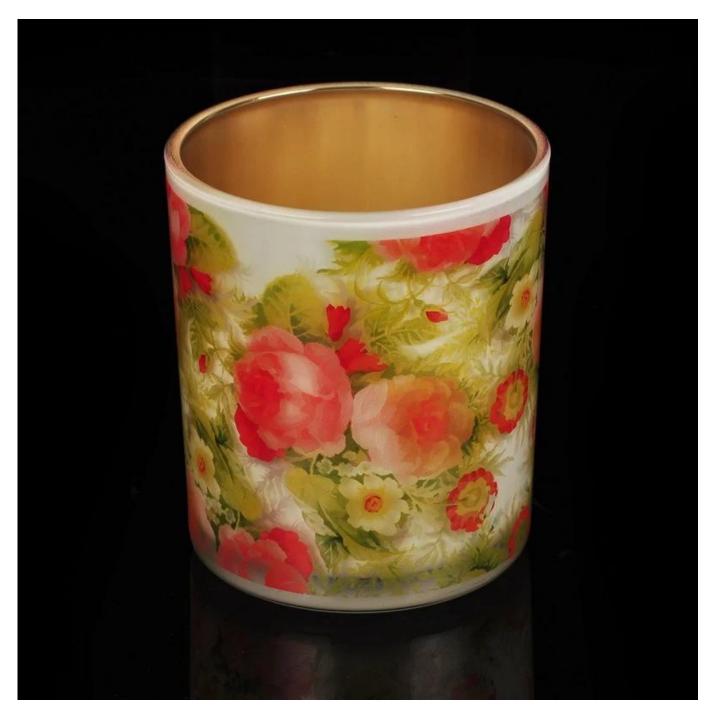

## Gold plating glass candle jar with decal outside

## **Products Details**

| Name         | Gold plating glass candle jar with decal outside                                                                                                                                                                                                                                                                                                                                                                                                                                                                                                                                                                                                                                                                  |
|--------------|-------------------------------------------------------------------------------------------------------------------------------------------------------------------------------------------------------------------------------------------------------------------------------------------------------------------------------------------------------------------------------------------------------------------------------------------------------------------------------------------------------------------------------------------------------------------------------------------------------------------------------------------------------------------------------------------------------------------|
| ltem Details | Item No.:SG88100 Decal Top dia:88mm Bottom dia:80mm Height:100mm Capacity:390ml                                                                                                                                                                                                                                                                                                                                                                                                                                                                                                                                                                                                                                   |
| Material     | Glass                                                                                                                                                                                                                                                                                                                                                                                                                                                                                                                                                                                                                                                                                                             |
| Accessories  | cap,glass/metal/wood lid, etc                                                                                                                                                                                                                                                                                                                                                                                                                                                                                                                                                                                                                                                                                     |
| Finish       | decal, color coating, mercury, laser, frosted, plating, glazed etc.                                                                                                                                                                                                                                                                                                                                                                                                                                                                                                                                                                                                                                               |
| Packing      | <ol> <li>24/36/48/72 pcs per standard safety export carton packing</li> <li>Color/white/brown box packing</li> <li>Luxury gift box packing</li> <li>Shrinking packing</li> <li>Individual/set box packing</li> <li>Customized packing</li> </ol>                                                                                                                                                                                                                                                                                                                                                                                                                                                                  |
| Our strength | <ol> <li>We are professional candle holder manufacturer, specialized in producing different kinds of candle holders, like glass candle holder, ceramic candle holder, marble candle holder, Concrete candle holder, Tin candle holder, Stainless steel candle jar etc.</li> <li>Perfect for home/store/super market/restaurant/hotel/bar/KTV etc.</li> <li>With professional designer team, which can help design and open new mould based on your requirement.</li> <li>Post processing: color coating, plating, mercury, iridescent, engraving, printing, decal, spray color, frosty, gold plating, hand-drawing etc.</li> <li>Small MOQ is acceptable. We have regular products for supporting you.</li> </ol> |
| Our service  | * Reply you within 24 hours  * Ranges of products for your selections  * Completely production system  * Skilled factory workers  * Both machine line and handmade line for your service  * Experienced QC team inspect the products comprehensively and strictly according to AQL standard  * Creative designer innovate newly products over 15 styles monthly  * Professional Logistic department supply to door service                                                                                                                                                                                                                                                                                        |
| MOQ          | 5000pcs                                                                                                                                                                                                                                                                                                                                                                                                                                                                                                                                                                                                                                                                                                           |