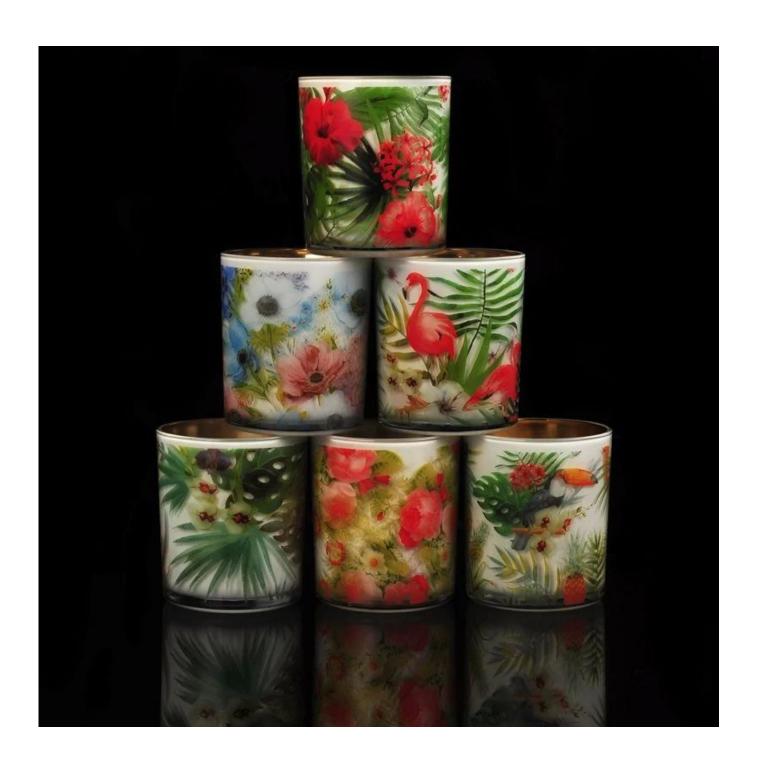

## Gold plating glass candle jar with decal outside

## **Products Details**

| Name         | Gold plating glass candle jar with decal outside                                                                                                                                                                                                                                                                                                                                                                                                                                                                                                                                                                                                                                                                  |
|--------------|-------------------------------------------------------------------------------------------------------------------------------------------------------------------------------------------------------------------------------------------------------------------------------------------------------------------------------------------------------------------------------------------------------------------------------------------------------------------------------------------------------------------------------------------------------------------------------------------------------------------------------------------------------------------------------------------------------------------|
| ltem Details | Item No.:SG88100 Decal Top dia:88mm Bottom dia:80mm Height:100mm Capacity:390ml                                                                                                                                                                                                                                                                                                                                                                                                                                                                                                                                                                                                                                   |
| Material     | Glass                                                                                                                                                                                                                                                                                                                                                                                                                                                                                                                                                                                                                                                                                                             |
| Accessories  | cap,glass/metal/wood lid, etc                                                                                                                                                                                                                                                                                                                                                                                                                                                                                                                                                                                                                                                                                     |
| Finish       | decal, color coating, mercury, laser, frosted, plating, glazed etc.                                                                                                                                                                                                                                                                                                                                                                                                                                                                                                                                                                                                                                               |
| Packing      | <ol> <li>24/36/48/72 pcs per standard safety export carton packing</li> <li>Color/white/brown box packing</li> <li>Luxury gift box packing</li> <li>Shrinking packing</li> <li>Individual/set box packing</li> <li>Customized packing</li> </ol>                                                                                                                                                                                                                                                                                                                                                                                                                                                                  |
| Our strength | <ol> <li>We are professional candle holder manufacturer, specialized in producing different kinds of candle holders, like glass candle holder, ceramic candle holder, marble candle holder, Concrete candle holder, Tin candle holder, Stainless steel candle jar etc.</li> <li>Perfect for home/store/super market/restaurant/hotel/bar/KTV etc.</li> <li>With professional designer team, which can help design and open new mould based on your requirement.</li> <li>Post processing: color coating, plating, mercury, iridescent, engraving, printing, decal, spray color, frosty, gold plating, hand-drawing etc.</li> <li>Small MOQ is acceptable. We have regular products for supporting you.</li> </ol> |
| Our service  | * Reply you within 24 hours  * Ranges of products for your selections  * Completely production system  * Skilled factory workers  * Both machine line and handmade line for your service  * Experienced QC team inspect the products comprehensively and strictly according to AQL standard  * Creative designer innovate newly products over 15 styles monthly  * Professional Logistic department supply to door service                                                                                                                                                                                                                                                                                        |
| MOQ          | 5000pcs                                                                                                                                                                                                                                                                                                                                                                                                                                                                                                                                                                                                                                                                                                           |