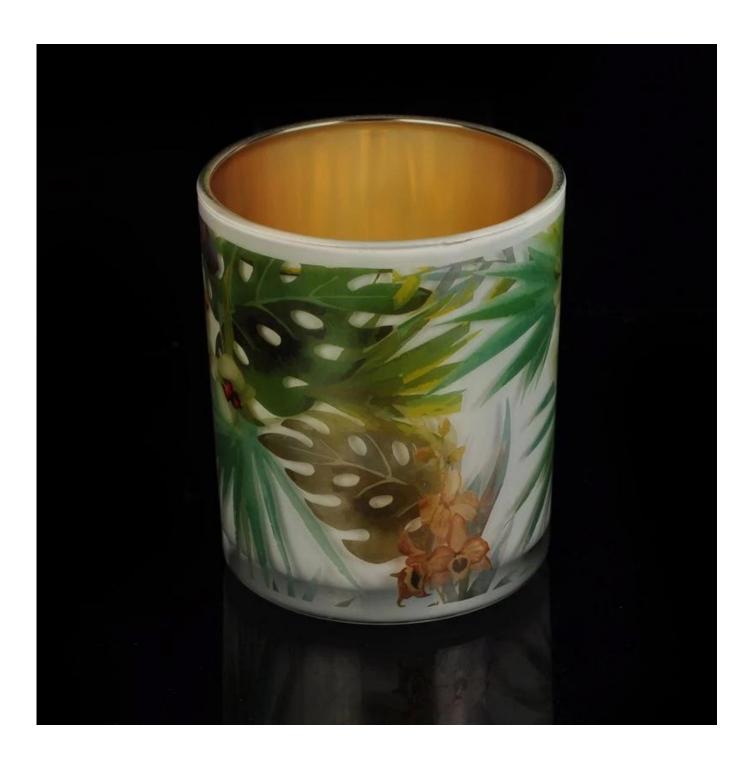

## Gold plating glass candle jar with decal outside

## **Products Details**

| Name         | Gold plating glass candle jar with decal outside                                                                                                                                                                                                                                                                                                                                                                                                                                                                                                                                                                                                                                                                  |
|--------------|-------------------------------------------------------------------------------------------------------------------------------------------------------------------------------------------------------------------------------------------------------------------------------------------------------------------------------------------------------------------------------------------------------------------------------------------------------------------------------------------------------------------------------------------------------------------------------------------------------------------------------------------------------------------------------------------------------------------|
| ltem Details | Item No.:SG88100 Decal Top dia:88mm Bottom dia:80mm Height:100mm Capacity:390ml                                                                                                                                                                                                                                                                                                                                                                                                                                                                                                                                                                                                                                   |
| Material     | Glass                                                                                                                                                                                                                                                                                                                                                                                                                                                                                                                                                                                                                                                                                                             |
| Accessories  | cap,glass/metal/wood lid, etc                                                                                                                                                                                                                                                                                                                                                                                                                                                                                                                                                                                                                                                                                     |
| Finish       | decal, color coating, mercury, laser, frosted, plating, glazed etc.                                                                                                                                                                                                                                                                                                                                                                                                                                                                                                                                                                                                                                               |
| Packing      | <ol> <li>24/36/48/72 pcs per standard safety export carton packing</li> <li>Color/white/brown box packing</li> <li>Luxury gift box packing</li> <li>Shrinking packing</li> <li>Individual/set box packing</li> <li>Customized packing</li> </ol>                                                                                                                                                                                                                                                                                                                                                                                                                                                                  |
| Our strength | <ol> <li>We are professional candle holder manufacturer, specialized in producing different kinds of candle holders, like glass candle holder, ceramic candle holder, marble candle holder, Concrete candle holder, Tin candle holder, Stainless steel candle jar etc.</li> <li>Perfect for home/store/super market/restaurant/hotel/bar/KTV etc.</li> <li>With professional designer team, which can help design and open new mould based on your requirement.</li> <li>Post processing: color coating, plating, mercury, iridescent, engraving, printing, decal, spray color, frosty, gold plating, hand-drawing etc.</li> <li>Small MOQ is acceptable. We have regular products for supporting you.</li> </ol> |
| Our service  | * Reply you within 24 hours  * Ranges of products for your selections  * Completely production system  * Skilled factory workers  * Both machine line and handmade line for your service  * Experienced QC team inspect the products comprehensively and strictly according to AQL standard  * Creative designer innovate newly products over 15 styles monthly  * Professional Logistic department supply to door service                                                                                                                                                                                                                                                                                        |
| MOQ          | 5000pcs                                                                                                                                                                                                                                                                                                                                                                                                                                                                                                                                                                                                                                                                                                           |