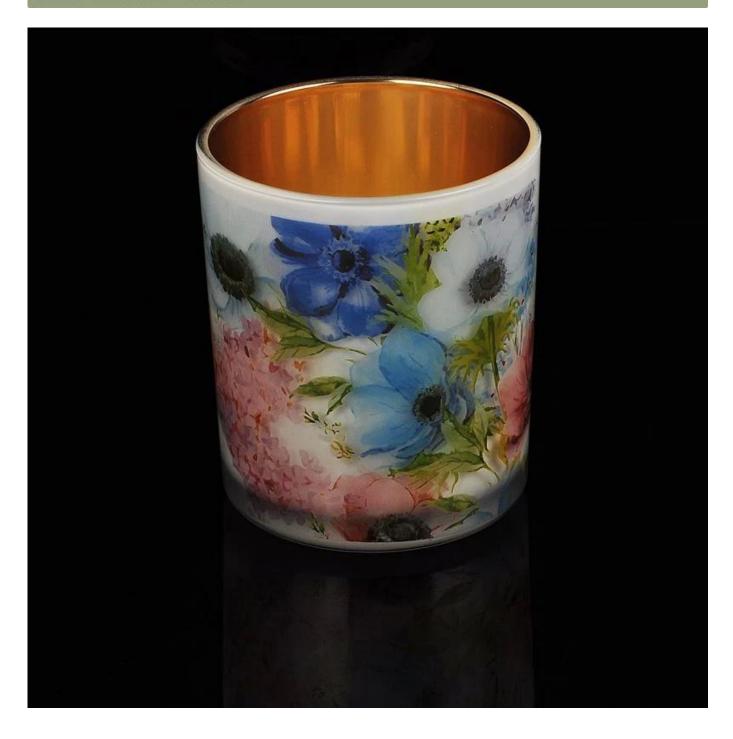

## Gold plating glass candle jar with decal outside

## **Products Details**

| Name         | Gold plating glass candle jar with decal outside                                                                                                                                                                                                                                                                                                                                                                                                                                                                                                                                                                                                                                                                  |
|--------------|-------------------------------------------------------------------------------------------------------------------------------------------------------------------------------------------------------------------------------------------------------------------------------------------------------------------------------------------------------------------------------------------------------------------------------------------------------------------------------------------------------------------------------------------------------------------------------------------------------------------------------------------------------------------------------------------------------------------|
| ltem Details | Item No.:SG88100 Decal Top dia:88mm Bottom dia:80mm Height:100mm Capacity:390ml                                                                                                                                                                                                                                                                                                                                                                                                                                                                                                                                                                                                                                   |
| Material     | Glass                                                                                                                                                                                                                                                                                                                                                                                                                                                                                                                                                                                                                                                                                                             |
| Accessories  | cap,glass/metal/wood lid, etc                                                                                                                                                                                                                                                                                                                                                                                                                                                                                                                                                                                                                                                                                     |
| Finish       | decal, color coating, mercury, laser, frosted, plating, glazed etc.                                                                                                                                                                                                                                                                                                                                                                                                                                                                                                                                                                                                                                               |
| Packing      | <ol> <li>24/36/48/72 pcs per standard safety export carton packing</li> <li>Color/white/brown box packing</li> <li>Luxury gift box packing</li> <li>Shrinking packing</li> <li>Individual/set box packing</li> <li>Customized packing</li> </ol>                                                                                                                                                                                                                                                                                                                                                                                                                                                                  |
| Our strength | <ol> <li>We are professional candle holder manufacturer, specialized in producing different kinds of candle holders, like glass candle holder, ceramic candle holder, marble candle holder, Concrete candle holder, Tin candle holder, Stainless steel candle jar etc.</li> <li>Perfect for home/store/super market/restaurant/hotel/bar/KTV etc.</li> <li>With professional designer team, which can help design and open new mould based on your requirement.</li> <li>Post processing: color coating, plating, mercury, iridescent, engraving, printing, decal, spray color, frosty, gold plating, hand-drawing etc.</li> <li>Small MOQ is acceptable. We have regular products for supporting you.</li> </ol> |
| Our service  | * Reply you within 24 hours  * Ranges of products for your selections  * Completely production system  * Skilled factory workers  * Both machine line and handmade line for your service  * Experienced QC team inspect the products comprehensively and strictly according to AQL standard  * Creative designer innovate newly products over 15 styles monthly  * Professional Logistic department supply to door service                                                                                                                                                                                                                                                                                        |
| MOQ          | 5000pcs                                                                                                                                                                                                                                                                                                                                                                                                                                                                                                                                                                                                                                                                                                           |