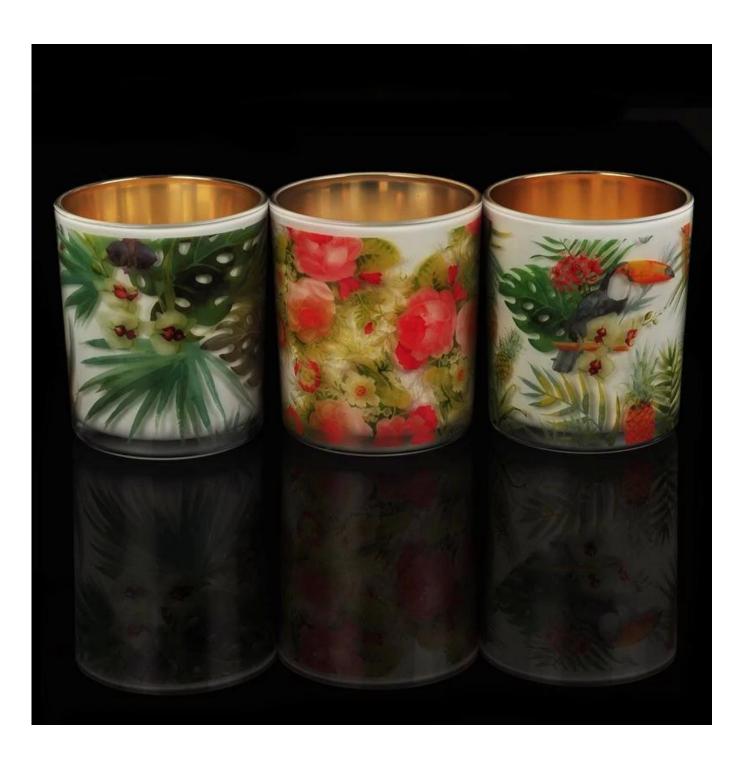

## Gold plating glass candle jar with decal outside

## **Products Details**

| Name         | Gold plating glass candle jar with decal outside                                                                                                                                                                                                                                                                                                                                                                                                                                                                                                                                                                                                                                                                  |
|--------------|-------------------------------------------------------------------------------------------------------------------------------------------------------------------------------------------------------------------------------------------------------------------------------------------------------------------------------------------------------------------------------------------------------------------------------------------------------------------------------------------------------------------------------------------------------------------------------------------------------------------------------------------------------------------------------------------------------------------|
| ltem Details | Item No.:SG88100 Decal Top dia:88mm Bottom dia:80mm Height:100mm Capacity:390ml                                                                                                                                                                                                                                                                                                                                                                                                                                                                                                                                                                                                                                   |
| Material     | Glass                                                                                                                                                                                                                                                                                                                                                                                                                                                                                                                                                                                                                                                                                                             |
| Accessories  | cap,glass/metal/wood lid, etc                                                                                                                                                                                                                                                                                                                                                                                                                                                                                                                                                                                                                                                                                     |
| Finish       | decal, color coating, mercury, laser, frosted, plating, glazed etc.                                                                                                                                                                                                                                                                                                                                                                                                                                                                                                                                                                                                                                               |
| Packing      | <ol> <li>24/36/48/72 pcs per standard safety export carton packing</li> <li>Color/white/brown box packing</li> <li>Luxury gift box packing</li> <li>Shrinking packing</li> <li>Individual/set box packing</li> <li>Customized packing</li> </ol>                                                                                                                                                                                                                                                                                                                                                                                                                                                                  |
| Our strength | <ol> <li>We are professional candle holder manufacturer, specialized in producing different kinds of candle holders, like glass candle holder, ceramic candle holder, marble candle holder, Concrete candle holder, Tin candle holder, Stainless steel candle jar etc.</li> <li>Perfect for home/store/super market/restaurant/hotel/bar/KTV etc.</li> <li>With professional designer team, which can help design and open new mould based on your requirement.</li> <li>Post processing: color coating, plating, mercury, iridescent, engraving, printing, decal, spray color, frosty, gold plating, hand-drawing etc.</li> <li>Small MOQ is acceptable. We have regular products for supporting you.</li> </ol> |
| Our service  | * Reply you within 24 hours  * Ranges of products for your selections  * Completely production system  * Skilled factory workers  * Both machine line and handmade line for your service  * Experienced QC team inspect the products comprehensively and strictly according to AQL standard  * Creative designer innovate newly products over 15 styles monthly  * Professional Logistic department supply to door service                                                                                                                                                                                                                                                                                        |
| MOQ          | 5000pcs                                                                                                                                                                                                                                                                                                                                                                                                                                                                                                                                                                                                                                                                                                           |