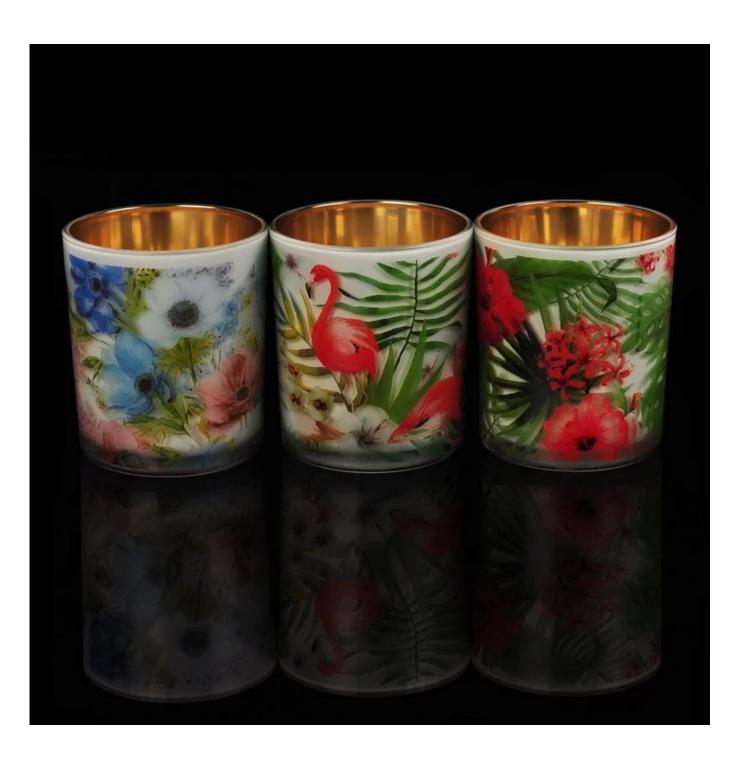

## Gold plating glass candle jar with decal outside

## **Products Details**

| Name         | Gold plating glass candle jar with decal outside                                                                                                                                                                                                                                                                                                                                                                                                                                                                                                                                                                                                                                                                  |
|--------------|-------------------------------------------------------------------------------------------------------------------------------------------------------------------------------------------------------------------------------------------------------------------------------------------------------------------------------------------------------------------------------------------------------------------------------------------------------------------------------------------------------------------------------------------------------------------------------------------------------------------------------------------------------------------------------------------------------------------|
| ltem Details | Item No.:SG88100 Decal Top dia:88mm Bottom dia:80mm Height:100mm Capacity:390ml                                                                                                                                                                                                                                                                                                                                                                                                                                                                                                                                                                                                                                   |
| Material     | Glass                                                                                                                                                                                                                                                                                                                                                                                                                                                                                                                                                                                                                                                                                                             |
| Accessories  | cap,glass/metal/wood lid, etc                                                                                                                                                                                                                                                                                                                                                                                                                                                                                                                                                                                                                                                                                     |
| Finish       | decal, color coating, mercury, laser, frosted, plating, glazed etc.                                                                                                                                                                                                                                                                                                                                                                                                                                                                                                                                                                                                                                               |
| Packing      | <ol> <li>24/36/48/72 pcs per standard safety export carton packing</li> <li>Color/white/brown box packing</li> <li>Luxury gift box packing</li> <li>Shrinking packing</li> <li>Individual/set box packing</li> <li>Customized packing</li> </ol>                                                                                                                                                                                                                                                                                                                                                                                                                                                                  |
| Our strength | <ol> <li>We are professional candle holder manufacturer, specialized in producing different kinds of candle holders, like glass candle holder, ceramic candle holder, marble candle holder, Concrete candle holder, Tin candle holder, Stainless steel candle jar etc.</li> <li>Perfect for home/store/super market/restaurant/hotel/bar/KTV etc.</li> <li>With professional designer team, which can help design and open new mould based on your requirement.</li> <li>Post processing: color coating, plating, mercury, iridescent, engraving, printing, decal, spray color, frosty, gold plating, hand-drawing etc.</li> <li>Small MOQ is acceptable. We have regular products for supporting you.</li> </ol> |
| Our service  | * Reply you within 24 hours  * Ranges of products for your selections  * Completely production system  * Skilled factory workers  * Both machine line and handmade line for your service  * Experienced QC team inspect the products comprehensively and strictly according to AQL standard  * Creative designer innovate newly products over 15 styles monthly  * Professional Logistic department supply to door service                                                                                                                                                                                                                                                                                        |
| MOQ          | 5000pcs                                                                                                                                                                                                                                                                                                                                                                                                                                                                                                                                                                                                                                                                                                           |