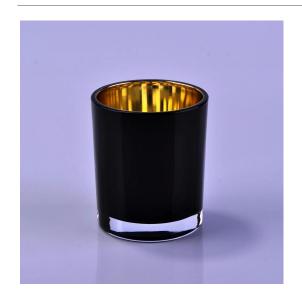

## **Gold plating and Black Candle Jar Glass**

#### Flexible size design allows your market to grow rapidly

Item No.:SG88100-Black

Top dia: 88mm Bottom dia:80mm Height:100mm Weight: 325g Capacity: 410ml

Custom designs and different sizes available

With our strong support, our customers are growing rapidly, from small labs to industry leaders.