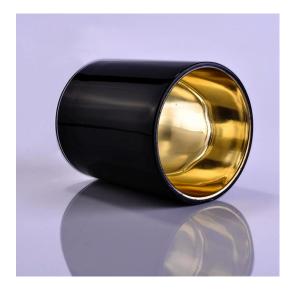

## **Gold plating and Black Candle Jar Glass**

#### Flexible size design allows your market to grow rapidly

Item No.:SG88100-Black

Top dia: 88mm Bottom dia:80mm Height:100mm Weight: 325g Capacity: 410ml

Custom designs and different sizes available

With our strong support, our customers are growing rapidly, from small labs to industry leaders.