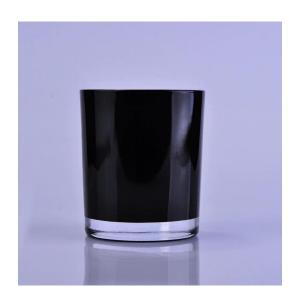

#### Flexible size design allows your market to grow rapidly

Item No.:SG88100-Black

Top dia: 88mm Bottom dia:80mm Height:100mm Weight: 325g Capacity: 410ml

Custom designs and different sizes available

With our strong support, our customers are growing rapidly, from small labs to industry leaders.