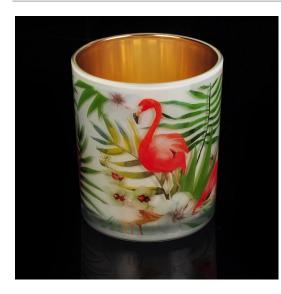

### **Product Details**

#### Flexible size design allows your market to grow rapidly

Item No::SG88100-S Top dia: 88mm Bottom dia:80mm Height:100mm Weight: 325g Capacity: 410ml MOQ:3000pcs Custom designs and different sizes available