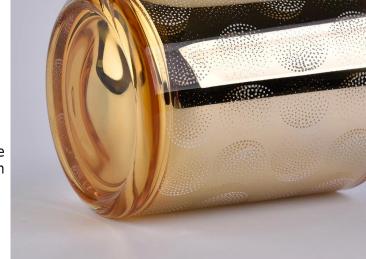

#### Gold glass candle jar with printing

Luxury electroplating glass candle jar for home decorations and hotel decorations.

Sunny Glassware not only makes OEM/ODM orders, but also helps many brands start with product concepts.

# Flexible size design can quickly expand your market

Top dia: 88mm Bottom dia: 83mm Height: 100mm Weight:400g Capacity: 395ml

We turn your ideas into creative fragrance products and sell them in the local market.

#### **Product Features**

- 1. Home decoration glass perfume bottle of high quality.
- 2. Suitable for use in hotel, wedding, etc.
- 3. Meet the ASTM test product features.