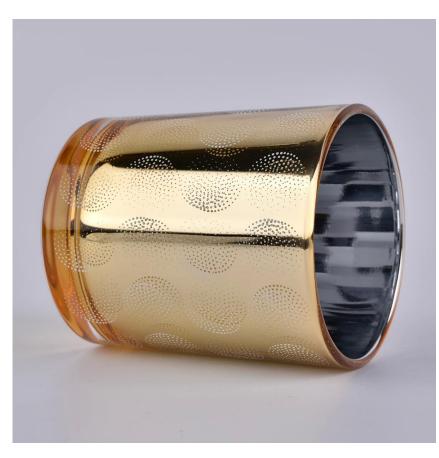

#### Gold glass candle jar with printing

Luxury electroplating glass candle jar for home decorations and hotel decorations.

Sunny Glassware not only makes OEM/ODM orders, but also helps many brands start with product concepts.

# Flexible size design can quickly expand your market

Top dia: 88mm Bottom dia: 83mm Height: 100mm Weight:400g Capacity: 395ml

We turn your ideas into creative fragrance products and sell them in the local market.

#### **Product Features**

- 1. Home decoration glass perfume bottle of high quality.
- 2. Suitable for use in hotel, wedding, etc.
- 3. Meet the ASTM test product features.