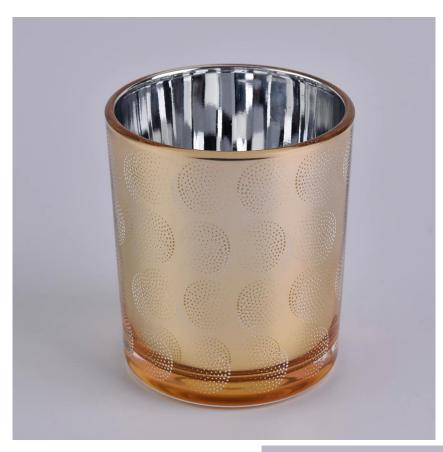

#### Gold glass candle jar with printing

Luxury electroplating glass candle jar for home decorations and hotel decorations.

Sunny Glassware not only makes OEM/ODM orders, but also helps many brands start with product concepts.

# Flexible size design can quickly expand your market

Top dia: 88mm Bottom dia: 83mm Height: 100mm Weight:400g Capacity: 395ml

We turn your ideas into creative fragrance products and sell them in the local market.

#### **Product Features**

- 1. Home decoration glass perfume bottle of high quality.
- 2. Suitable for use in hotel, wedding, etc.
- 3. Meet the ASTM test product features.