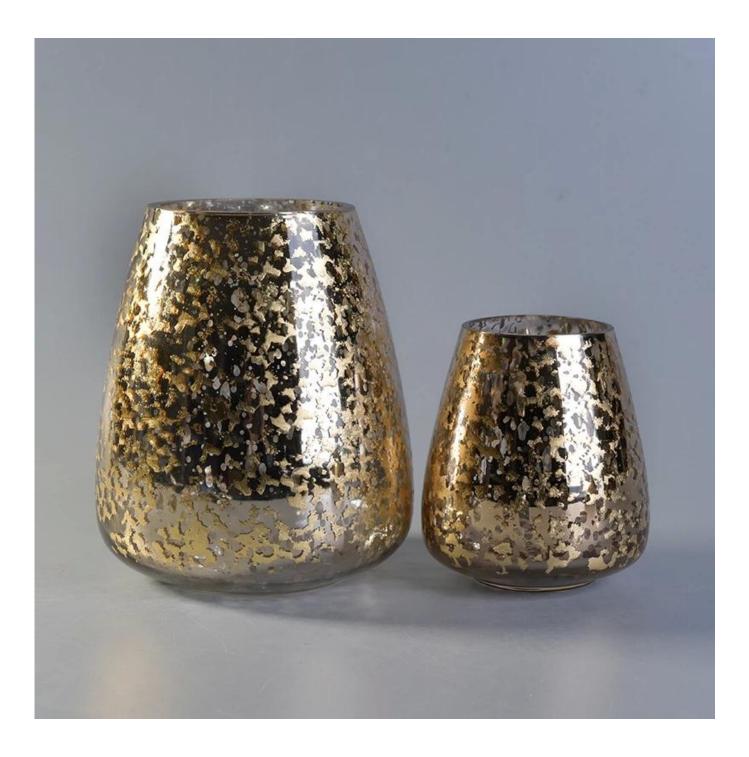

## Gold foil printing color glass candle container wholesale

| Size             | SGLYP17112306<br>Top dia[92mm<br>Bottom dia[85mm<br>Height]170mm<br>Weight]521g<br>Capacity]1974ml<br>MOQ:5000PCS<br>Sample time: 7 days<br>Mass production time: 30 days after the order confirmed<br>Product capacity: 30000-100000 every month<br>Payment terms: 30% deposit by T/T in advance and the balance after showing<br>the copy of B/L |
|------------------|----------------------------------------------------------------------------------------------------------------------------------------------------------------------------------------------------------------------------------------------------------------------------------------------------------------------------------------------------|
| color            | Any color printing on glass are available                                                                                                                                                                                                                                                                                                          |
| Material         | Glass                                                                                                                                                                                                                                                                                                                                              |
| Sample           | 7days                                                                                                                                                                                                                                                                                                                                              |
| Terms of payment | 30% deposit by T/T in advance and the balance after showing copy of L/C                                                                                                                                                                                                                                                                            |
| Certification    | ASTM Test (for candle holder)                                                                                                                                                                                                                                                                                                                      |
| For your choice  | 1, Any logo printing on glass body<br>2, Any color painted, frosted, electroplating, logo laser for the finish<br>3, Special packing like shrink wrap, color gift box, white box etc<br>4, Any shape, size meet your need                                                                                                                          |