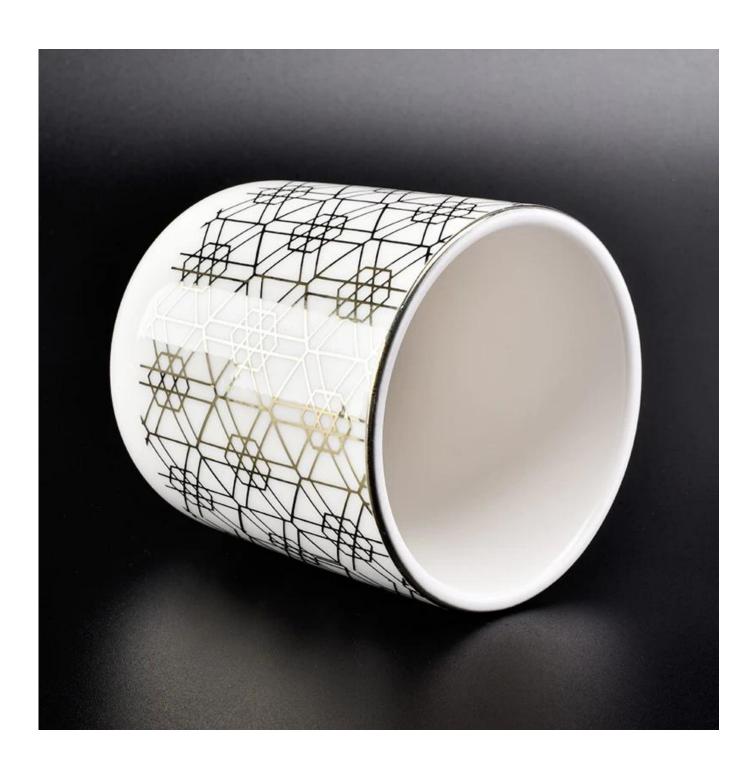

# Gold decoration ceramic round bottom candle holder wholesale

## Gold decoration ceramic round bottom candle holder wholesal

| Item name       |                                                                                                                                                    |
|-----------------|----------------------------------------------------------------------------------------------------------------------------------------------------|
| Item No.        | SGXYT18112801                                                                                                                                      |
| Size            | Top dia: 87mm Bottom dia: 48mm Height: 96mm Weight: 314g Capacity: 402ml                                                                           |
| Capacity        | 10oz 14oz 16oz etc is available                                                                                                                    |
| Sample time     | <ul><li>1.5 days if at exist shape and size of products</li><li>2.15 days if need new shape and size of products</li></ul>                         |
| Packing         | Normal safety packing 24pcs/36pcs/48pcs etc. per export carton with egg divider                                                                    |
| MOQ             | 3000pcs                                                                                                                                            |
| Delivery time   | Within 35 days after order confirmed                                                                                                               |
| Payment terms   | 30% deposit by T/T in advance, the balance after showing the copy of B/L                                                                           |
| Product feature | 1.High quality and competitve prices 2.Meet FDA, SGS,LFGB etc. test 3.Eco-friendly 4.Widely apply to Wedding, party, home, bar etc. 5.Machine made |