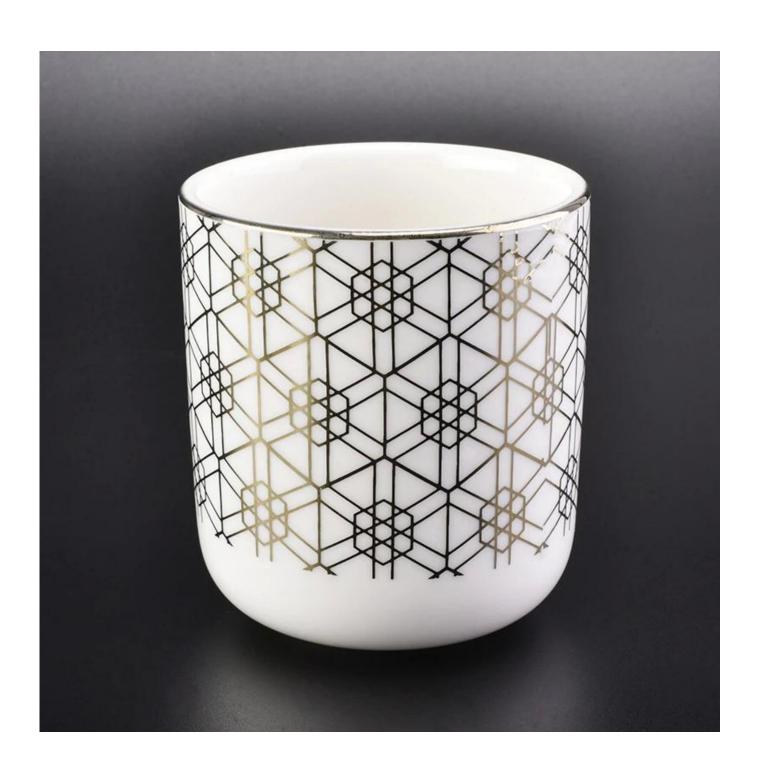

# Gold decoration ceramic round bottom candle holder wholesale

## Gold decoration ceramic round bottom candle holder wholesal

| Item name       |                                                                                                                                                    |
|-----------------|----------------------------------------------------------------------------------------------------------------------------------------------------|
| Item No.        | SGXYT18112801                                                                                                                                      |
| Size            | Top dia: 87mm Bottom dia: 48mm Height: 96mm Weight: 314g Capacity: 402ml                                                                           |
| Capacity        | 10oz 14oz 16oz etc is available                                                                                                                    |
| Sample time     | <ul><li>1.5 days if at exist shape and size of products</li><li>2.15 days if need new shape and size of products</li></ul>                         |
| Packing         | Normal safety packing 24pcs/36pcs/48pcs etc. per export carton with egg divider                                                                    |
| MOQ             | 3000pcs                                                                                                                                            |
| Delivery time   | Within 35 days after order confirmed                                                                                                               |
| Payment terms   | 30% deposit by T/T in advance, the balance after showing the copy of B/L                                                                           |
| Product feature | 1.High quality and competitve prices 2.Meet FDA, SGS,LFGB etc. test 3.Eco-friendly 4.Widely apply to Wedding, party, home, bar etc. 5.Machine made |