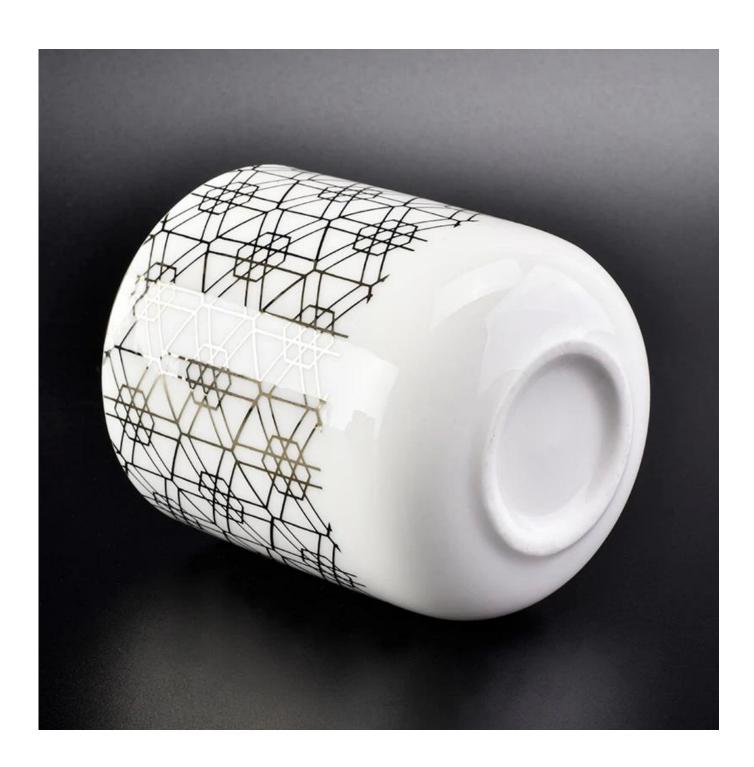

# Gold decoration ceramic round bottom candle holder wholesale

## Gold decoration ceramic round bottom candle holder wholesal

| Item name       |                                                                                                                                                    |
|-----------------|----------------------------------------------------------------------------------------------------------------------------------------------------|
| Item No.        | SGXYT18112801                                                                                                                                      |
| Size            | Top dia: 87mm Bottom dia: 48mm Height: 96mm Weight: 314g Capacity: 402ml                                                                           |
| Capacity        | 10oz 14oz 16oz etc is available                                                                                                                    |
| Sample time     | <ul><li>1.5 days if at exist shape and size of products</li><li>2.15 days if need new shape and size of products</li></ul>                         |
| Packing         | Normal safety packing 24pcs/36pcs/48pcs etc. per export carton with egg divider                                                                    |
| MOQ             | 3000pcs                                                                                                                                            |
| Delivery time   | Within 35 days after order confirmed                                                                                                               |
| Payment terms   | 30% deposit by T/T in advance, the balance after showing the copy of B/L                                                                           |
| Product feature | 1.High quality and competitve prices 2.Meet FDA, SGS,LFGB etc. test 3.Eco-friendly 4.Widely apply to Wedding, party, home, bar etc. 5.Machine made |