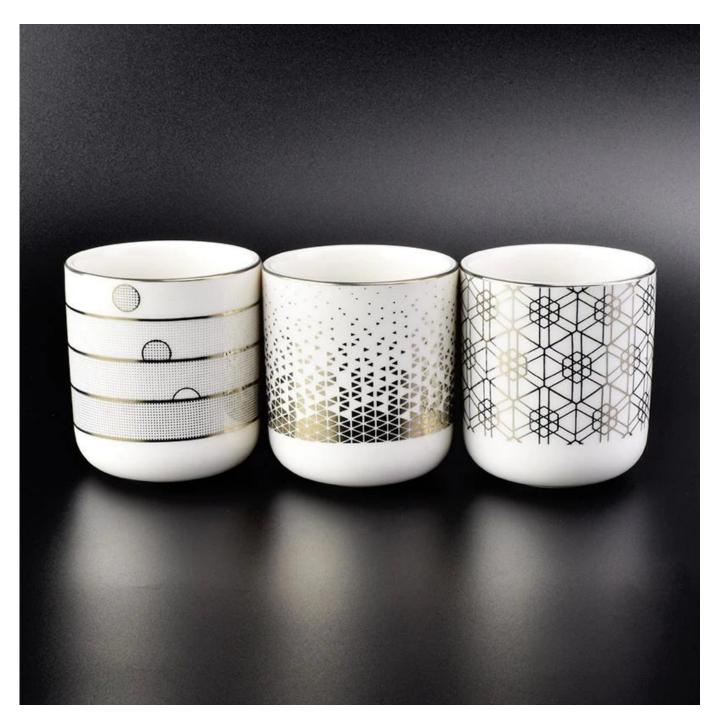

# Gold decoration ceramic round bottom candle holder wholesale

## Gold decoration ceramic round bottom candle holder wholesal

| Item name       |                                                                                                                                                    |
|-----------------|----------------------------------------------------------------------------------------------------------------------------------------------------|
| Item No.        | SGXYT18112801                                                                                                                                      |
| Size            | Top dia: 87mm Bottom dia: 48mm Height: 96mm Weight: 314g Capacity: 402ml                                                                           |
| Capacity        | 10oz 14oz 16oz etc is available                                                                                                                    |
| Sample time     | <ul><li>1.5 days if at exist shape and size of products</li><li>2.15 days if need new shape and size of products</li></ul>                         |
| Packing         | Normal safety packing 24pcs/36pcs/48pcs etc. per export carton with egg divider                                                                    |
| MOQ             | 3000pcs                                                                                                                                            |
| Delivery time   | Within 35 days after order confirmed                                                                                                               |
| Payment terms   | 30% deposit by T/T in advance, the balance after showing the copy of B/L                                                                           |
| Product feature | 1.High quality and competitve prices 2.Meet FDA, SGS,LFGB etc. test 3.Eco-friendly 4.Widely apply to Wedding, party, home, bar etc. 5.Machine made |