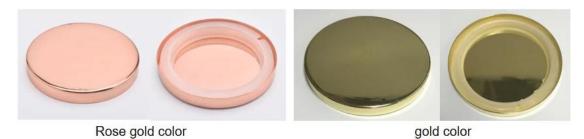

### Zinc alloy candle lids

Rose gold color

debossed logo on the lids

Packing & Shipping

embossed logo on the lids

effect on the jar