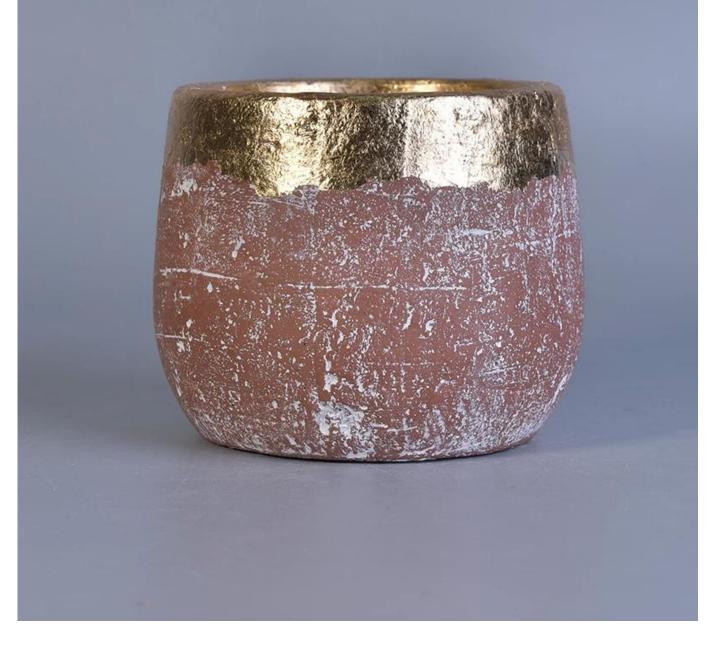

## Gold Rim Ceramic Candle Jar with Color Glazing

# Product Details

| Item No.     | SGYC17060608                                                                                                                                                                                                                                                                                                                                                                                                                                                                                                                                                                                                                                                                                                                        |
|--------------|-------------------------------------------------------------------------------------------------------------------------------------------------------------------------------------------------------------------------------------------------------------------------------------------------------------------------------------------------------------------------------------------------------------------------------------------------------------------------------------------------------------------------------------------------------------------------------------------------------------------------------------------------------------------------------------------------------------------------------------|
| Sizes        | Top dia: 95mm<br>Max Dia: 112mm<br>Height: 89mm<br>Weight: 650g<br>Capacity: 330ml                                                                                                                                                                                                                                                                                                                                                                                                                                                                                                                                                                                                                                                  |
| Material     | Ceramic pineapple candle container                                                                                                                                                                                                                                                                                                                                                                                                                                                                                                                                                                                                                                                                                                  |
| Accessories  | cap, ceramic/metal/wood lid, wax, wick, shear etc                                                                                                                                                                                                                                                                                                                                                                                                                                                                                                                                                                                                                                                                                   |
| Finish       | decal, color coating, mercury, laser, frosted, plating, glazed etc.                                                                                                                                                                                                                                                                                                                                                                                                                                                                                                                                                                                                                                                                 |
| Packing      | <ol> <li>24/36/48/72 pcs per standard export packing carton</li> <li>Color/white/brown box packing</li> <li>Luxury gift box packing</li> <li>Shrinking packing</li> <li>Individual/set box packing</li> <li>Customized packing</li> </ol>                                                                                                                                                                                                                                                                                                                                                                                                                                                                                           |
| Our strength | <ol> <li>We are the professional <u>candle holder</u> manufacturer, major in different kinds of <u>candle holders</u>, ranging from glass candle holder, ceramic candle holder, marble candle holder, Concrete candle holder, <u>Tin candle holder</u>, <u>Stainless candle jar</u> etc.</li> <li>Perfect for home/store/super market/restaurant/hotel/bar/KTV etc.</li> <li>With professional designer team, which can help design and open new mould based on your requirement.</li> <li>Post processing: color coating, plating, mercury, iridescent, engraving, printing, decal, spray color, frosty, gold plating, hand-drawing etc.</li> <li>Small MOQ is acceptable. We have regular products for supporting you.</li> </ol> |
| Our service  | <ul> <li>* Reply you within 24 hours</li> <li>* Ranges of products for your selections</li> <li>* Completely production system</li> <li>* Skilled factory workers</li> <li>* Both machine line and handmade line for your service</li> <li>* Experienced QC team inspect the products comprehensively and strictly according to AQL standard</li> <li>* Creative designer innovate newly products over 15 styles monthly</li> <li>* Professional Logistic department supply to door service</li> </ul>                                                                                                                                                                                                                              |
| MOQ          | 5000pcs                                                                                                                                                                                                                                                                                                                                                                                                                                                                                                                                                                                                                                                                                                                             |