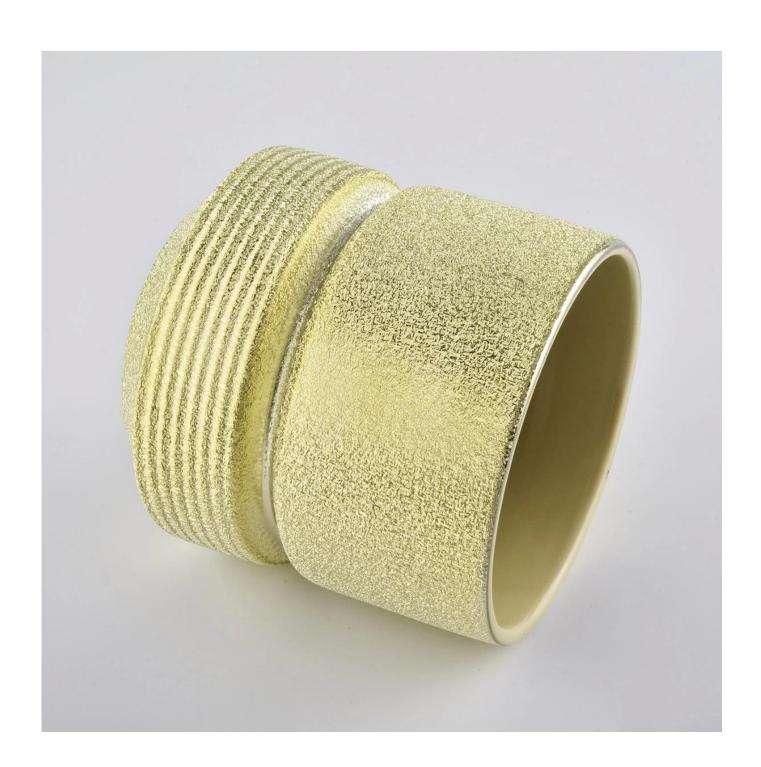

Gold Luxury Ceramic Candle Jars

| Item             | SGYSY20010702                                                                                                                                                                      |
|------------------|------------------------------------------------------------------------------------------------------------------------------------------------------------------------------------|
| Size             | Top dia:73mm Bottom dia:46mm Maxi dia.:97mm Height:100mm Weight:360g Capacity:420ml                                                                                                |
| Capacity         | candle holders of different sizes etc. It's available                                                                                                                              |
| Sampling time    | 1.5 days if the shape and size of the products exist 2.15 days if you need a new shape and size of products                                                                        |
| package          | Regular safety packing 24pcs / 36pcs / 48pcs and so on for export carton with egg divider                                                                                          |
| MOQ              | 3000pcs                                                                                                                                                                            |
| Delivery time    | Within 55 days of order confirmation                                                                                                                                               |
| Payment terms    | 30% deposit by T / T in advance, the balance after showing the copy of B / L                                                                                                       |
| Product features | 1. High quality and competitive prices 2. ASTM test 3. Eco-friendly 4. It is widely aimed at weddings, parties, home, bars etc. 5. ceramic contianer with transmutation decoration |