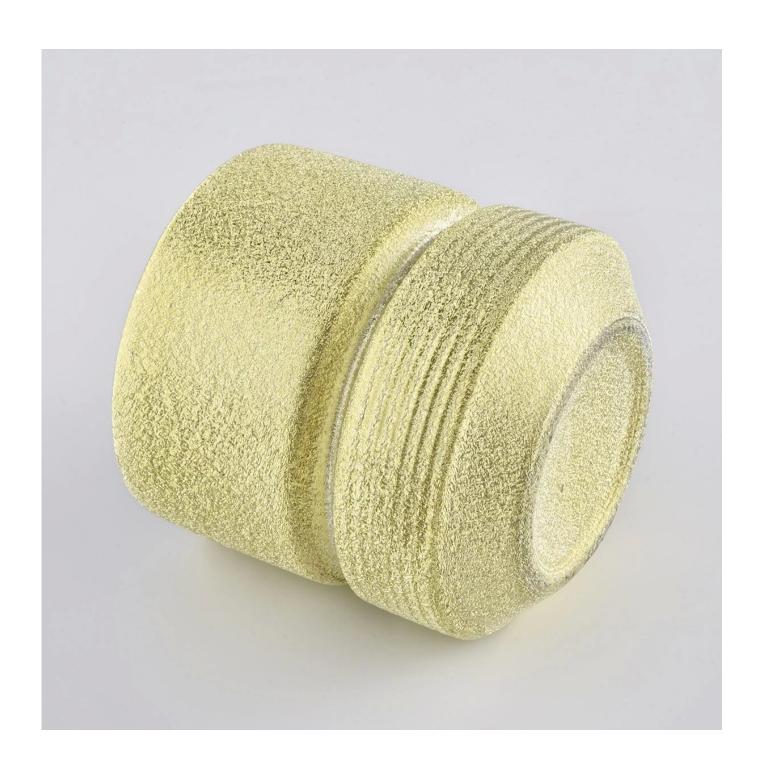

Gold Luxury Ceramic Candle Jars

| Item             | SGYSY20010702                                                                                                                                                                      |
|------------------|------------------------------------------------------------------------------------------------------------------------------------------------------------------------------------|
| Size             | Top dia:73mm Bottom dia:46mm Maxi dia.:97mm Height:100mm Weight:360g Capacity:420ml                                                                                                |
| Capacity         | candle holders of different sizes etc. It's available                                                                                                                              |
| Sampling time    | 1.5 days if the shape and size of the products exist 2.15 days if you need a new shape and size of products                                                                        |
| package          | Regular safety packing 24pcs / 36pcs / 48pcs and so on for export carton with egg divider                                                                                          |
| MOQ              | 3000pcs                                                                                                                                                                            |
| Delivery time    | Within 55 days of order confirmation                                                                                                                                               |
| Payment terms    | 30% deposit by T / T in advance, the balance after showing the copy of B / L                                                                                                       |
| Product features | 1. High quality and competitive prices 2. ASTM test 3. Eco-friendly 4. It is widely aimed at weddings, parties, home, bars etc. 5. ceramic contianer with transmutation decoration |