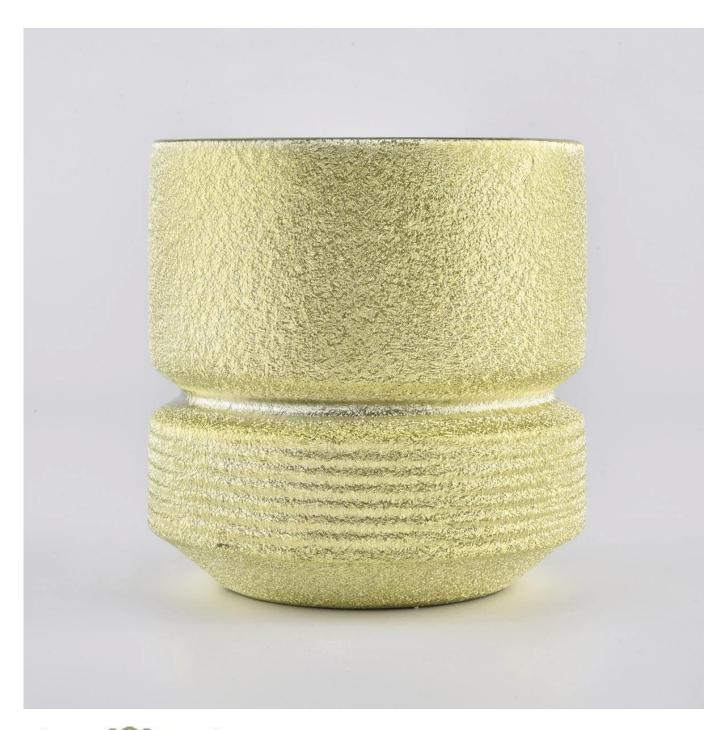

Gold Luxury Ceramic Candle Jars

| Item             | SGYSY20010702                                                                                                                                                                      |
|------------------|------------------------------------------------------------------------------------------------------------------------------------------------------------------------------------|
| Size             | Top dia:73mm Bottom dia:46mm Maxi dia.:97mm Height:100mm Weight:360g Capacity:420ml                                                                                                |
| Capacity         | candle holders of different sizes etc. It's available                                                                                                                              |
| Sampling time    | 1.5 days if the shape and size of the products exist 2.15 days if you need a new shape and size of products                                                                        |
| package          | Regular safety packing 24pcs / 36pcs / 48pcs and so on for export carton with egg divider                                                                                          |
| MOQ              | 3000pcs                                                                                                                                                                            |
| Delivery time    | Within 55 days of order confirmation                                                                                                                                               |
| Payment terms    | 30% deposit by T / T in advance, the balance after showing the copy of B / L                                                                                                       |
| Product features | 1. High quality and competitive prices 2. ASTM test 3. Eco-friendly 4. It is widely aimed at weddings, parties, home, bars etc. 5. ceramic contianer with transmutation decoration |