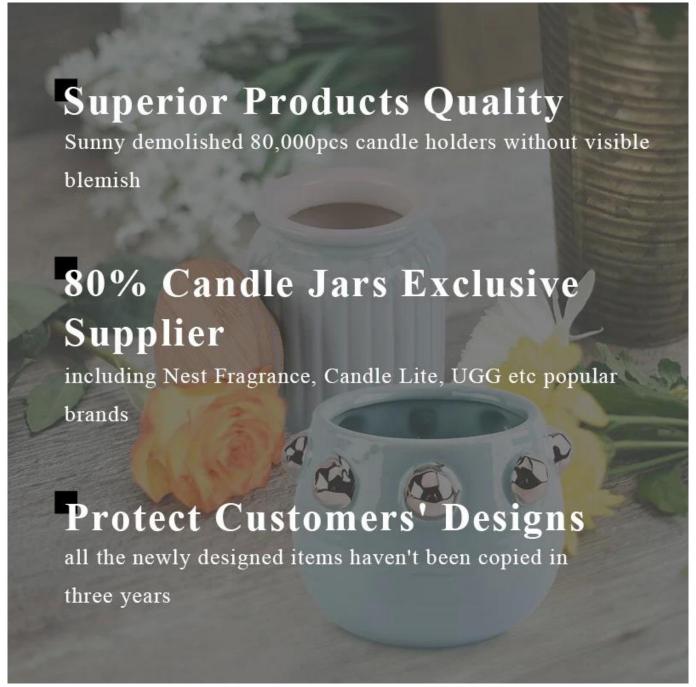

Sunny Glassware is the leading manufacturer of candle holders in China. Sunny Glassware not only carries out OEM / ODM orders, but also helps many brands start the product concept.

Contact us: sales36@sunnyglassware.com for more details



Gold Luxury Ceramic Candle Jars

| Item             | SGYSY20010702                                                                                                                                                                      |
|------------------|------------------------------------------------------------------------------------------------------------------------------------------------------------------------------------|
| Size             | Top dia:73mm Bottom dia:46mm Maxi dia.:97mm Height:100mm Weight:360g Capacity:420ml