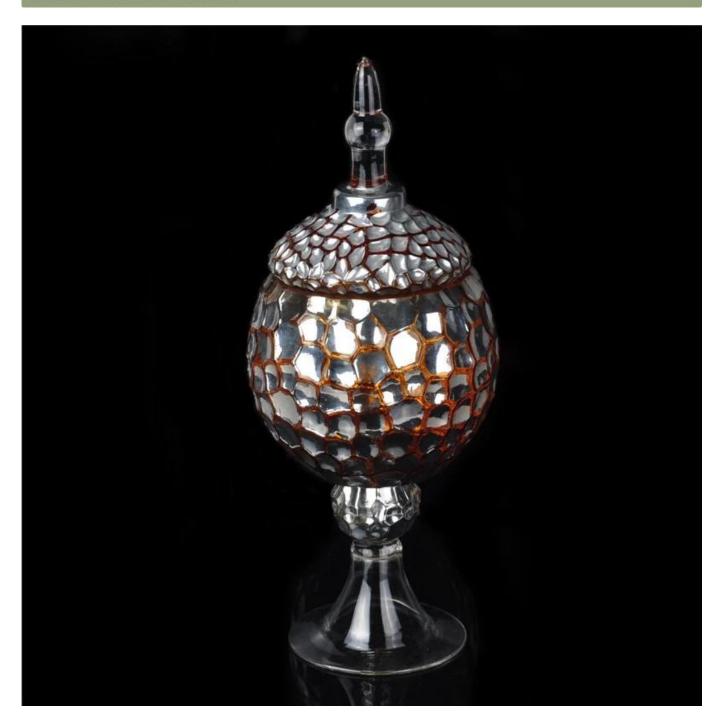

## **Gold Electroplating glass stem candle holder**

## Product Details

Manager Continue

| Item Name     | Gold Electroplating glass stem candle holder                                                                                                                 |  |  |  |  |
|---------------|--------------------------------------------------------------------------------------------------------------------------------------------------------------|--|--|--|--|
| Item No.      | SGXH15113021                                                                                                                                                 |  |  |  |  |
| Size          | Top dia: 127mm Bottom dia: 116mm Max dia: 158mm Height: 155mm Weight: 660g Capacity: 1649ml Lid: Tod dia: 132mm Bottom dia: 100mm Height: 153mm Weight: 265g |  |  |  |  |
| Brand name    | Sunny Glassware                                                                                                                                              |  |  |  |  |
| Sample time   | <ul><li>1.5 days to exist in the shape and size of the products</li><li>2:15 days if you need new shape and size of products</li></ul>                       |  |  |  |  |
| Packing       | Security packaging normal 24pcs / 36pcs / 48pcs per carton etc. export with egg divider                                                                      |  |  |  |  |
| Moq           | 10000pcs                                                                                                                                                     |  |  |  |  |
| Delivery time | Within 35 days after order confirmed                                                                                                                         |  |  |  |  |
| Payment terms | 30% deposit by T / T in advance, the balance after showing the copy of B / L                                                                                 |  |  |  |  |