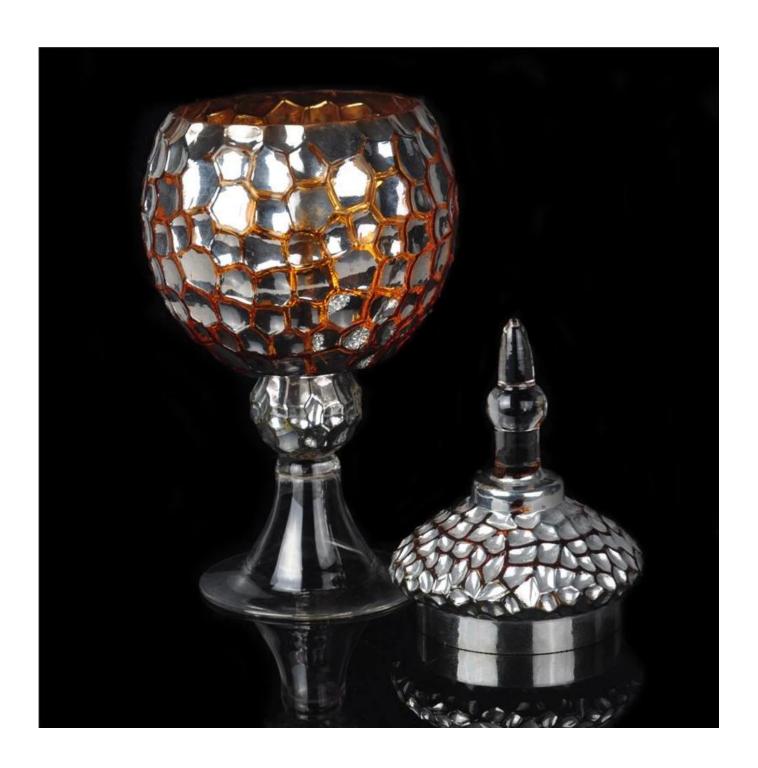

## **Gold Electroplating glass stem candle holder**

## Product Details

Manager Continue

| Item Name     | Gold Electroplating glass stem candle holder                                                                                                                 |  |  |  |  |
|---------------|--------------------------------------------------------------------------------------------------------------------------------------------------------------|--|--|--|--|
| Item No.      | SGXH15113021                                                                                                                                                 |  |  |  |  |
| Size          | Top dia: 127mm Bottom dia: 116mm Max dia: 158mm Height: 155mm Weight: 660g Capacity: 1649ml Lid: Tod dia: 132mm Bottom dia: 100mm Height: 153mm Weight: 265g |  |  |  |  |
| Brand name    | Sunny Glassware                                                                                                                                              |  |  |  |  |
| Sample time   | <ul><li>1.5 days to exist in the shape and size of the products</li><li>2:15 days if you need new shape and size of products</li></ul>                       |  |  |  |  |
| Packing       | Security packaging normal 24pcs / 36pcs / 48pcs per carton etc. export with egg divider                                                                      |  |  |  |  |
| Moq           | 10000pcs                                                                                                                                                     |  |  |  |  |
| Delivery time | Within 35 days after order confirmed                                                                                                                         |  |  |  |  |
| Payment terms | 30% deposit by T / T in advance, the balance after showing the copy of B / L                                                                                 |  |  |  |  |