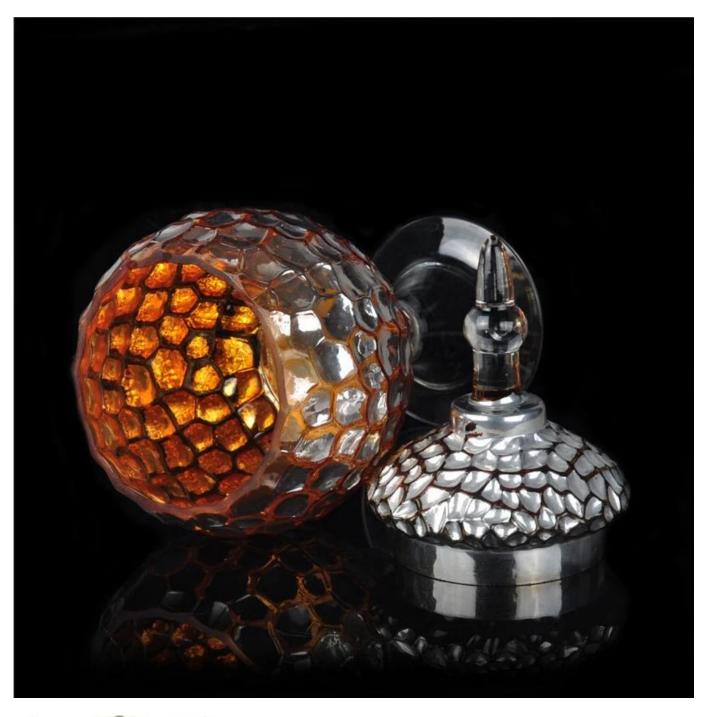

## **Gold Electroplating glass stem candle holder**

## Product Details

Manager Continue

| Item Name     | Gold Electroplating glass stem candle holder                                                                                                                 |  |  |  |  |
|---------------|--------------------------------------------------------------------------------------------------------------------------------------------------------------|--|--|--|--|
| Item No.      | SGXH15113021                                                                                                                                                 |  |  |  |  |
| Size          | Top dia: 127mm Bottom dia: 116mm Max dia: 158mm Height: 155mm Weight: 660g Capacity: 1649ml Lid: Tod dia: 132mm Bottom dia: 100mm Height: 153mm Weight: 265g |  |  |  |  |
| Brand name    | Sunny Glassware                                                                                                                                              |  |  |  |  |
| Sample time   | <ul><li>1.5 days to exist in the shape and size of the products</li><li>2:15 days if you need new shape and size of products</li></ul>                       |  |  |  |  |
| Packing       | Security packaging normal 24pcs / 36pcs / 48pcs per carton etc. export with egg divider                                                                      |  |  |  |  |
| Moq           | 10000pcs                                                                                                                                                     |  |  |  |  |
| Delivery time | Within 35 days after order confirmed                                                                                                                         |  |  |  |  |
| Payment terms | 30% deposit by T / T in advance, the balance after showing the copy of B / L                                                                                 |  |  |  |  |