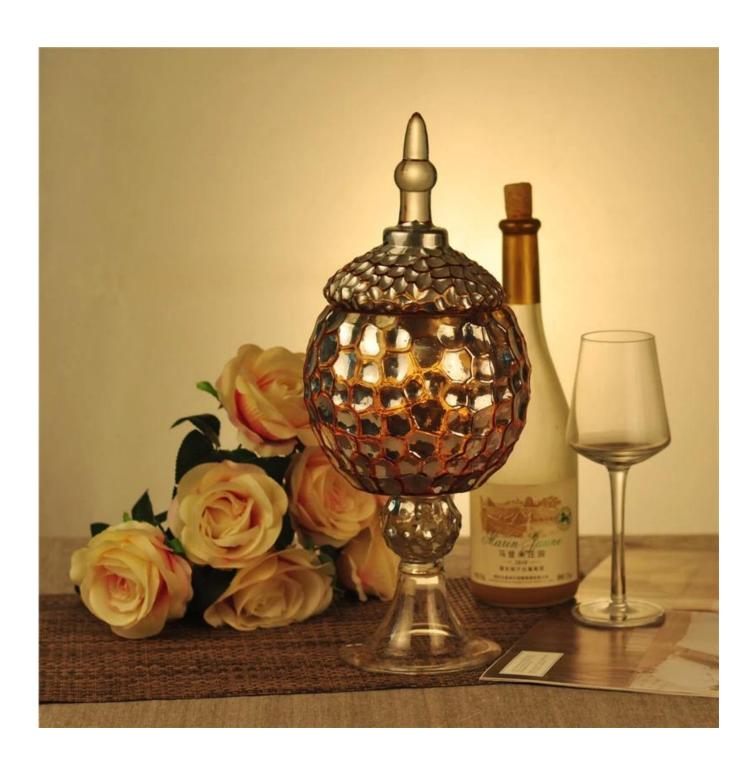

## **Gold Electroplating glass stem candle holder**

## Product Details

Manager Continue

| Item Name     | Gold Electroplating glass stem candle holder                                                                                                                 |  |  |  |  |
|---------------|--------------------------------------------------------------------------------------------------------------------------------------------------------------|--|--|--|--|
| Item No.      | SGXH15113021                                                                                                                                                 |  |  |  |  |
| Size          | Top dia: 127mm Bottom dia: 116mm Max dia: 158mm Height: 155mm Weight: 660g Capacity: 1649ml Lid: Tod dia: 132mm Bottom dia: 100mm Height: 153mm Weight: 265g |  |  |  |  |
| Brand name    | Sunny Glassware                                                                                                                                              |  |  |  |  |
| Sample time   | <ul><li>1.5 days to exist in the shape and size of the products</li><li>2:15 days if you need new shape and size of products</li></ul>                       |  |  |  |  |
| Packing       | Security packaging normal 24pcs / 36pcs / 48pcs per carton etc. export with egg divider                                                                      |  |  |  |  |
| Moq           | 10000pcs                                                                                                                                                     |  |  |  |  |
| Delivery time | Within 35 days after order confirmed                                                                                                                         |  |  |  |  |
| Payment terms | 30% deposit by T / T in advance, the balance after showing the copy of B / L                                                                                 |  |  |  |  |