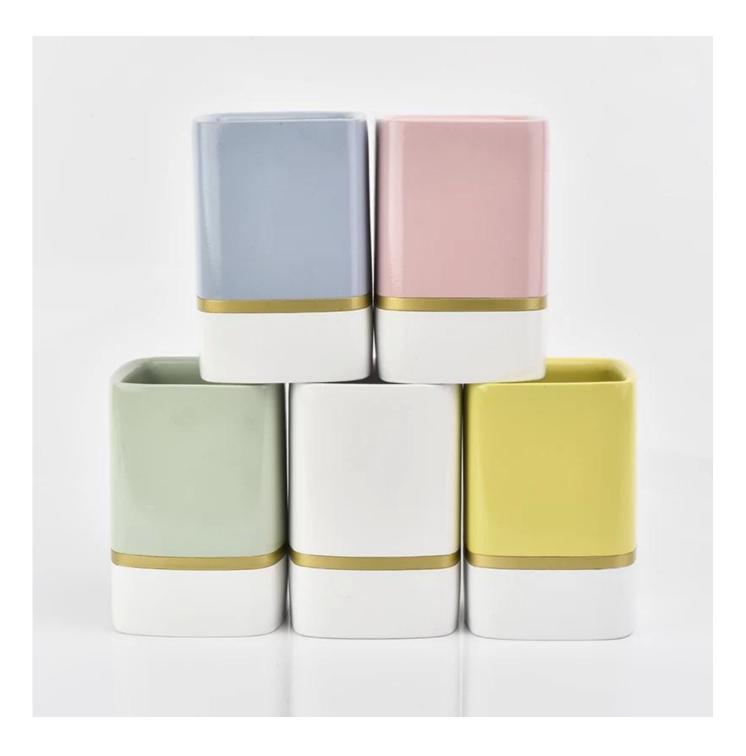

## Glossy concrete candle jars with gold band

| ltem number.             | SGSJL18110511                                                                                                                                                                                                                    |
|--------------------------|----------------------------------------------------------------------------------------------------------------------------------------------------------------------------------------------------------------------------------|
| Material                 | Concrete                                                                                                                                                                                                                         |
| Craft                    | concrete candle jar                                                                                                                                                                                                              |
| Samples time             | 1. 5 days if there is a exist and size of the ceramic                                                                                                                                                                            |
|                          | 2. 15 days, if you need a new shape and size ceramic                                                                                                                                                                             |
| Product Capacity         | 500,000 ~ 1,000,000 pieces per month                                                                                                                                                                                             |
| The Features of          | 1. Hand made ceramic candle jar<br>2. Suitable for use in hotel, house, etc.<br>3. This eco-friendly.                                                                                                                            |
| products                 | 4. Meet FDA test ; ASTM; CA 65 test                                                                                                                                                                                              |
| Delivery time            | 1. Within 35 days after the sample and in order confirmed.<br>2. Withn 10 days if we have goods in stock                                                                                                                         |
| Payment Terms            | 1. 30% deposit by T / T in advance, the balance after showing the copy of B / L 2. L/C, Escrow, T/T and Western Union can be acceptable, but different countries different payment terms.                                        |
| Packing & Shiping<br>way | <ol> <li>Normal packing, 24pcs,36pcs or 48pcs into export carton,carton with cardboard<br/>divider.Export with egg divider</li> <li>By sea, by air, by express and the delivery agent acceptable as your requirement.</li> </ol> |