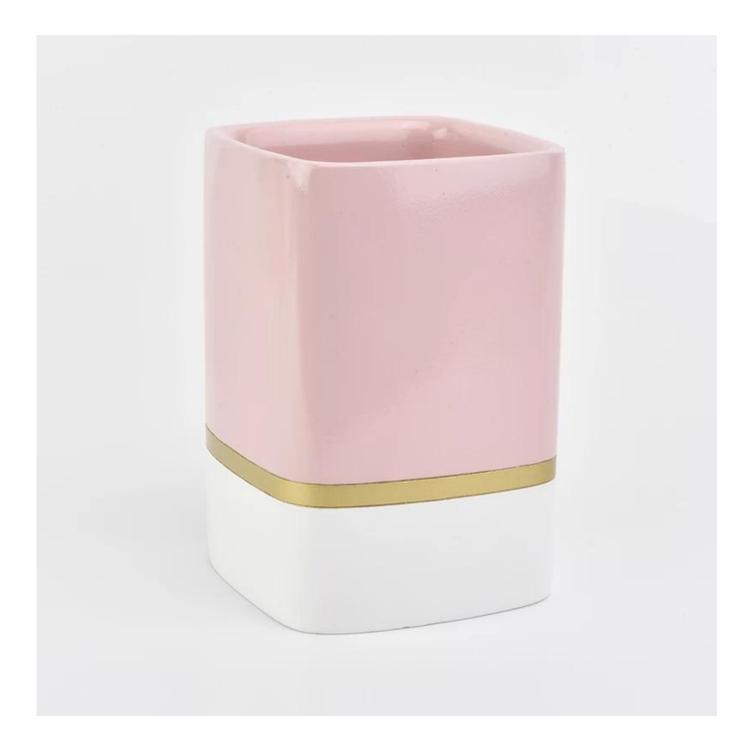

## Glossy concrete candle jars with gold band

| ltem number.             | SGSJL18110511                                                                                                                                                                                                                    |
|--------------------------|----------------------------------------------------------------------------------------------------------------------------------------------------------------------------------------------------------------------------------|
| Material                 | Concrete                                                                                                                                                                                                                         |
| Craft                    | concrete candle jar                                                                                                                                                                                                              |
| Samples time             | 1. 5 days if there is a exist and size of the ceramic                                                                                                                                                                            |
|                          | 2. 15 days, if you need a new shape and size ceramic                                                                                                                                                                             |
| Product Capacity         | 500,000 ~ 1,000,000 pieces per month                                                                                                                                                                                             |
| The Features of          | 1. Hand made ceramic candle jar<br>2. Suitable for use in hotel, house, etc.<br>3. This eco-friendly.                                                                                                                            |
| products                 | 4. Meet FDA test ; ASTM; CA 65 test                                                                                                                                                                                              |
| Delivery time            | 1. Within 35 days after the sample and in order confirmed.<br>2. Withn 10 days if we have goods in stock                                                                                                                         |
| Payment Terms            | 1. 30% deposit by T / T in advance, the balance after showing the copy of B / L 2. L/C, Escrow, T/T and Western Union can be acceptable, but different countries different payment terms.                                        |
| Packing & Shiping<br>way | <ol> <li>Normal packing, 24pcs,36pcs or 48pcs into export carton,carton with cardboard<br/>divider.Export with egg divider</li> <li>By sea, by air, by express and the delivery agent acceptable as your requirement.</li> </ol> |