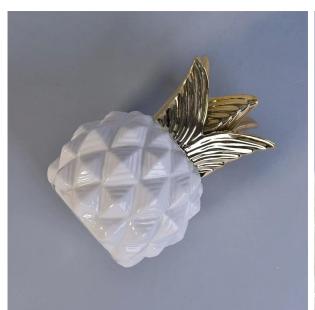

## **Glazing pineapple ceramic candles**

| Item No.                                | SGSY17061207                                                                                                              |
|-----------------------------------------|---------------------------------------------------------------------------------------------------------------------------|
|                                         | Top dia: 72mm                                                                                                             |
|                                         | Max Dia:92mm                                                                                                              |
|                                         | Height: 122mm                                                                                                             |
| C'                                      | Weight: 280g                                                                                                              |
| Sizes<br>Product material               | Capacity: 230ml                                                                                                           |
| *************************************** | Glazing pineapple ceramic candles                                                                                         |
| Accessories                             | canlde caps, candle ceramic/metal/wood lid, wax, wick, shear etc                                                          |
| Deep processing                         | deca printingl, color coating, mercury, laser, frosted, plating, glazed, electroplating etc.                              |
|                                         | 1. 24/36/48/72 pcs per standard export packing carton                                                                     |
|                                         | 2. Color/white/brown box packing for candles                                                                              |
| Other related                           | 3. Luxury candle gift box packing                                                                                         |
| OEM/ODM Design                          | 4. Shrinking candle packing                                                                                               |
|                                         | 5. Individual/set candle box packing                                                                                      |
|                                         | 6. Customized candle box packing                                                                                          |
|                                         | 1. We are the professional <u>candle holders</u> manufacturer, major in different kinds of <u>candle holders</u> ,        |
|                                         | ranging are covering glass candle jars , ceramic candle holders, marble candle holder, Concrete candle                    |
|                                         | holder, <u>Tin candle holder</u> , <u>Stainless candle jar</u> etc.                                                       |
|                                         | 2. All candles are perfect for home/store/super market/restaurant/hotel/bar etc.                                          |
|                                         | 3. With professional designer team, which can help design and open mind to give you more ideas to create special products |
|                                         | 4. Post processing: color coating, plating, mercury, iridescent, engraving, printing, decal, spray color,                 |
|                                         | frosty, gold plating,electrolating, hand-drawing etc.                                                                     |
|                                         | 5. Small MOQ is acceptable. We have regular products for supporting you.                                                  |
| Professional Services                   | * Reply you within 24 hours                                                                                               |
|                                         | * Ranges of products for your selections                                                                                  |
|                                         | * Completely production system                                                                                            |
|                                         | * Skilled factory workers                                                                                                 |
|                                         | * Both machine line and handmade line for different products                                                              |
|                                         | * Experienced QC team inspect the products comprehensively and strictly by AQL standard                                   |
|                                         | * Creative designer innovate newly products over 15 styles monthly                                                        |
|                                         | * Professional Logistic department supply door to door service                                                            |
|                                         |                                                                                                                           |