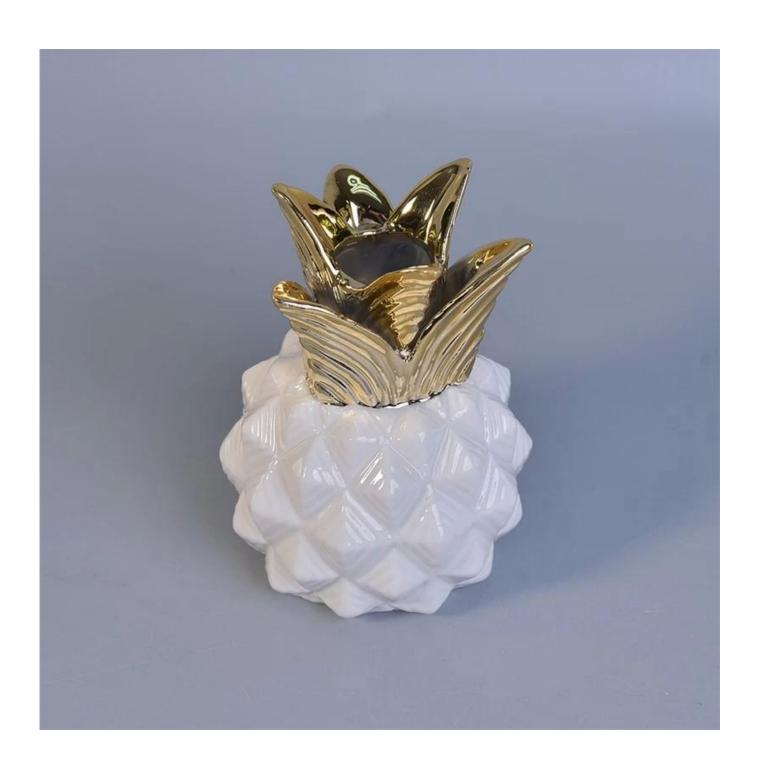

## **Glazing pineapple ceramic candles**

| Item No.                                | SGSY17061207                                                                                                              |
|-----------------------------------------|---------------------------------------------------------------------------------------------------------------------------|
|                                         | Top dia: 72mm                                                                                                             |
|                                         | Max Dia:92mm                                                                                                              |
|                                         | Height: 122mm                                                                                                             |
| C'                                      | Weight: 280g                                                                                                              |
| Sizes<br>Product material               | Capacity: 230ml                                                                                                           |
| *************************************** | Glazing pineapple ceramic candles                                                                                         |
| Accessories                             | canlde caps, candle ceramic/metal/wood lid, wax, wick, shear etc                                                          |
| Deep processing                         | deca printingl, color coating, mercury, laser, frosted, plating, glazed, electroplating etc.                              |
|                                         | 1. 24/36/48/72 pcs per standard export packing carton                                                                     |
|                                         | 2. Color/white/brown box packing for candles                                                                              |
| Other related                           | 3. Luxury candle gift box packing                                                                                         |
| OEM/ODM Design                          | 4. Shrinking candle packing                                                                                               |
|                                         | 5. Individual/set candle box packing                                                                                      |
|                                         | 6. Customized candle box packing                                                                                          |
|                                         | 1. We are the professional <u>candle holders</u> manufacturer, major in different kinds of <u>candle holders</u> ,        |
|                                         | ranging are covering glass candle jars , ceramic candle holders, marble candle holder, Concrete candle                    |
|                                         | holder, <u>Tin candle holder</u> , <u>Stainless candle jar</u> etc.                                                       |
|                                         | 2. All candles are perfect for home/store/super market/restaurant/hotel/bar etc.                                          |
|                                         | 3. With professional designer team, which can help design and open mind to give you more ideas to create special products |
|                                         | 4. Post processing: color coating, plating, mercury, iridescent, engraving, printing, decal, spray color,                 |
|                                         | frosty, gold plating,electrolating, hand-drawing etc.                                                                     |
|                                         | 5. Small MOQ is acceptable. We have regular products for supporting you.                                                  |
| Professional Services                   | * Reply you within 24 hours                                                                                               |
|                                         | * Ranges of products for your selections                                                                                  |
|                                         | * Completely production system                                                                                            |
|                                         | * Skilled factory workers                                                                                                 |
|                                         | * Both machine line and handmade line for different products                                                              |
|                                         | * Experienced QC team inspect the products comprehensively and strictly by AQL standard                                   |
|                                         | * Creative designer innovate newly products over 15 styles monthly                                                        |
|                                         | * Professional Logistic department supply door to door service                                                            |
|                                         |                                                                                                                           |