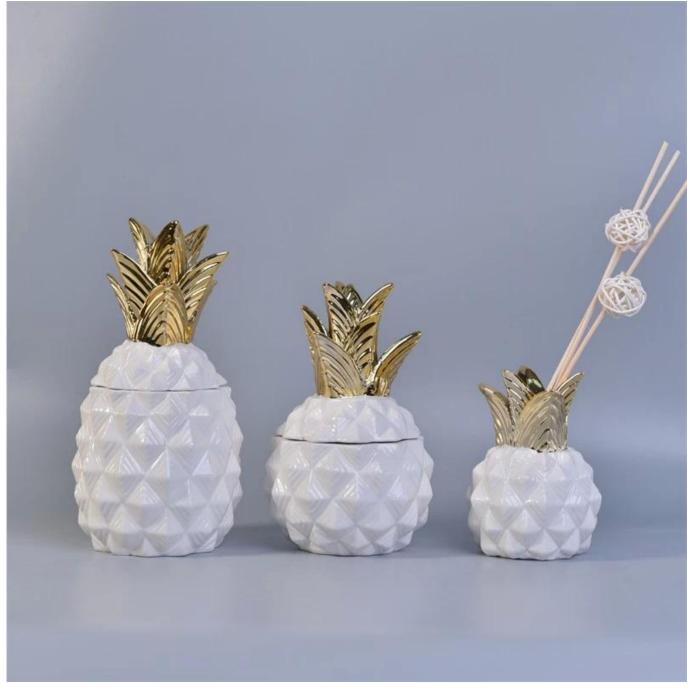

## **Glazing pineapple ceramic candles**

| Item No.                                | SGSY17061207                                                                                                              |
|-----------------------------------------|---------------------------------------------------------------------------------------------------------------------------|
|                                         | Top dia: 72mm                                                                                                             |
|                                         | Max Dia:92mm                                                                                                              |
|                                         | Height: 122mm                                                                                                             |
| C'                                      | Weight: 280g                                                                                                              |
| Sizes<br>Product material               | Capacity: 230ml                                                                                                           |
| *************************************** | Glazing pineapple ceramic candles                                                                                         |
| Accessories                             | canlde caps, candle ceramic/metal/wood lid, wax, wick, shear etc                                                          |
| Deep processing                         | deca printingl, color coating, mercury, laser, frosted, plating, glazed, electroplating etc.                              |
|                                         | 1. 24/36/48/72 pcs per standard export packing carton                                                                     |
|                                         | 2. Color/white/brown box packing for candles                                                                              |
| Other related                           | 3. Luxury candle gift box packing                                                                                         |
| OEM/ODM Design                          | 4. Shrinking candle packing                                                                                               |
|                                         | 5. Individual/set candle box packing                                                                                      |
|                                         | 6. Customized candle box packing                                                                                          |
|                                         | 1. We are the professional <u>candle holders</u> manufacturer, major in different kinds of <u>candle holders</u> ,        |
|                                         | ranging are covering glass candle jars , ceramic candle holders, marble candle holder, Concrete candle                    |
|                                         | holder, <u>Tin candle holder</u> , <u>Stainless candle jar</u> etc.                                                       |
|                                         | 2. All candles are perfect for home/store/super market/restaurant/hotel/bar etc.                                          |
|                                         | 3. With professional designer team, which can help design and open mind to give you more ideas to create special products |
|                                         | 4. Post processing: color coating, plating, mercury, iridescent, engraving, printing, decal, spray color,                 |
|                                         | frosty, gold plating,electrolating, hand-drawing etc.                                                                     |
|                                         | 5. Small MOQ is acceptable. We have regular products for supporting you.                                                  |
| Professional Services                   | * Reply you within 24 hours                                                                                               |
|                                         | * Ranges of products for your selections                                                                                  |
|                                         | * Completely production system                                                                                            |
|                                         | * Skilled factory workers                                                                                                 |
|                                         | * Both machine line and handmade line for different products                                                              |
|                                         | * Experienced QC team inspect the products comprehensively and strictly by AQL standard                                   |
|                                         | * Creative designer innovate newly products over 15 styles monthly                                                        |
|                                         | * Professional Logistic department supply door to door service                                                            |
|                                         |                                                                                                                           |