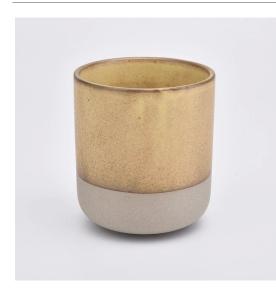

### **Glazing ceramic candle holders with two colors**

#### Flexible size design allows your market to grow rapidly

Top dia: 88mm Bottom dia: 88mm Height: 100mm Weight: 337g Capacity: 420ml

Custom designs and different sizes available

With our strong support, our customers are growing rapidly, from small labs to industry leaders.