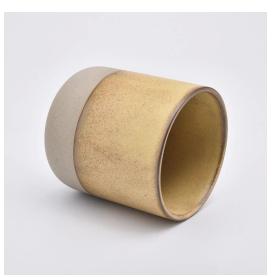

for 9 years

## 80% Candler Jars Exclusive Supplier

including Nest Fragrance, Candle Lite, UGG etc popular brands



#### **Process Crafts**

## **DEEP PROCESSING**





Decal printing





Screen-printing



Water transfer printing

Product Details

### **Glazing ceramic candle holders with two colors**

## Why choose Sunny Glassware Candle holders



#### Unique market advantage

- . Focus on surface which is natural tree pattern
- . candle holder supplier for 80% USA fragrance brand
- . AQL plus 6 strict and sunny QC test standards
- . Maintain quality consistent with sample and quality product

#### **Ceremony design awareness**

- . Won the "Made in China" award
- . Received a very admirable NEST fragrance
- . Friend or business relationship gift
  - . Relaxation and romantic life





Related colorfule ceramic candle holders

#### Flexible size design allows your market to grow rapidly

Top dia: 88mm Bottom dia: 88mm Height: 100mm Weight: 337g Capacity: 420ml

Custom designs and different sizes available

With our strong support, our customers are growing rapidly, from small labs to industry leaders.







## Packing & Shipping

# **Different From The Peer**

Own professional shipping company( Shenzhen Sunny Worldwide logistics)



20+ years freight history and WCA members.



# PACKING



We have Normal packing, PVC box, Window box, carton box, pallet Color box, White box, ect. of course, we can customize Individual gift box for you.





### Office & Sample Room

We purchased an international office of 1,800 square meters in Shenzhen.



#### Sample room display