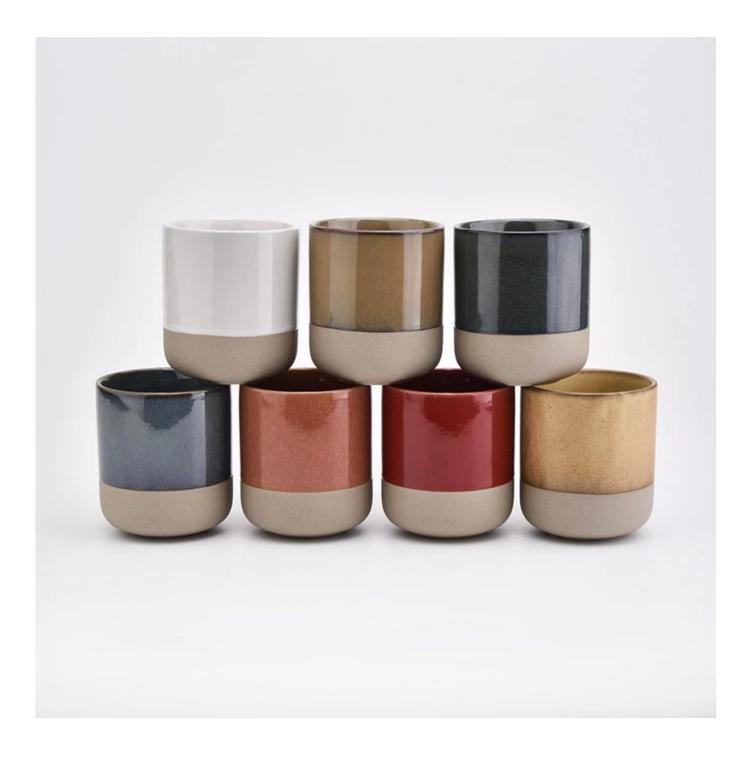

### **Glazing ceramic candle holders with two colors**

#### **Ceremony design awareness**

- . Won the "Made in China" award
- . Received a very admirable NEST fragrance
- . Friend or business relationship gift
  - . Relaxation and romantic life

Related colorfule ceramic candle holders