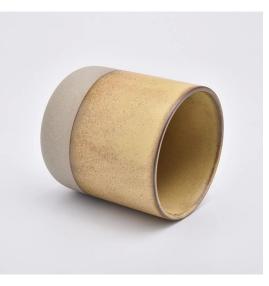

### **Glazing ceramic candle holders with two colors**

Why choose Sunny Glassware Candle holders

Top dia: 88mm Bottom dia: 88mm Height: 100mm Weight: 337g Capacity: 420ml

Custom designs and different sizes available

With our strong support, our customers are growing rapidly, from small labs to industry leaders.