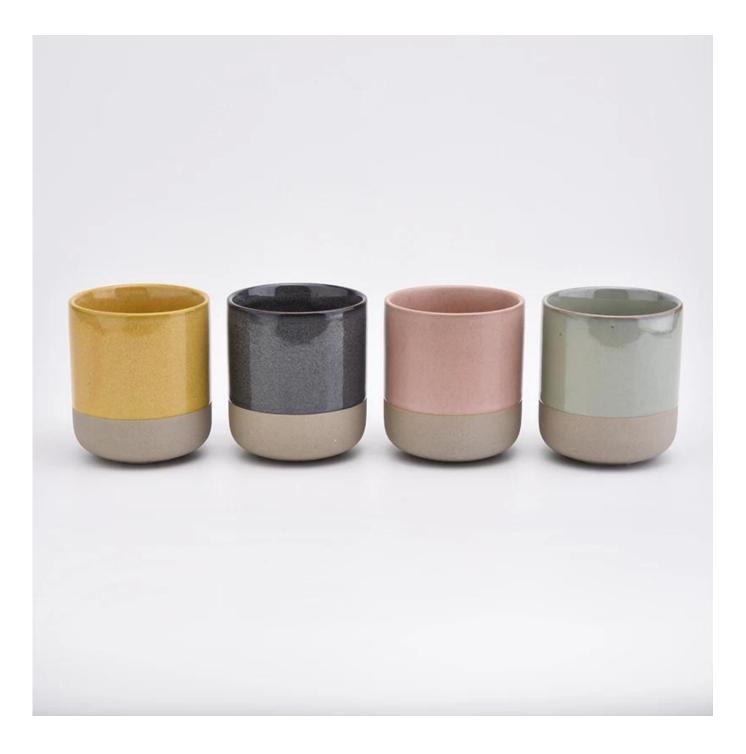

rance, Candle Lite, UGG etc popular brands



#### **Process Crafts**

## **DEEP PROCESSING**





Decal printing





Screen-printing



Water transfer printing

All Month

Product Details

### **Glazing ceramic candle holders with two colors**

Why choose Sunny Glassware Candle holders

#### Ceremony design awareness

- . Won the "Made in China" award
- . Received a very admirable NEST fragrance
- . Friend or business relationship gift
  - . Relaxation and romantic life





Flexible size design allows your market to grow rapidly

Top dia: 88mm Bottom dia: 88mm Height: 100mm Weight: 337g Capacity: 420ml

Custom designs and different sizes available

With our strong support, our customers are growing rapidly, from small labs to industry leaders.

Related colorfule ceramic candle holders







## Packing & Shipping

## **Different From The Peer**

Own professional shipping company( Shenzhen Sunny Worldwide logistics)



20+ years freight history and WCA members.



## PACKING



We have Normal packing, PVC box, Window box, carton box, pallet Color box, White box, ect. of course, we can customize Individual gift box for you.





### Office & Sample Room

We purchased an international office of 1,800 square meters in Shenzhen.



#### Sample room display

Meiyang Glass provides more than just **Shenzhen sample room has 5000 pieces** A wide range of options. He won a big card <u>Customer Reviews</u>. Welcome to the Shenzhen office! The image is as follows **Just part of our design candle holders**Welcome to the Shenzhen office to find your favorite, it will bring you a lot o