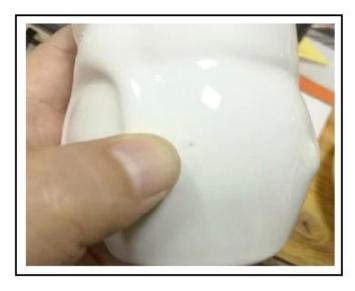

### **Glazing Ceramic Candle Holders with Natural Bottom**





## QC Extra Six Steps

No major quality complaints for 9 years

## 80% Candler Jars Exclusive Supplier

including Nest Fragrance, Candle Lite, UGG etc popular brands



#### **Process Crafts**

## **DEEP PROCESSING**





Decal printing





Screen-printing



Water transfer printing

All Month

Product Details

### **Glazing ceramic candle holders with two colors**

Why choose Sunny Glassware Candle holders

#### Ceremony design awareness

- . Won the "Made in China" award
- . Received a very admirable NEST fragrance
- . Friend or business relationship gift
  - . Relaxation and romantic life





Flexible size design allows your market to grow rapidly

Top dia: 88mm Bottom dia: 88mm Height: 100mm Weight: 337g Capacity: 420ml

Custom designs and different sizes available

With our strong