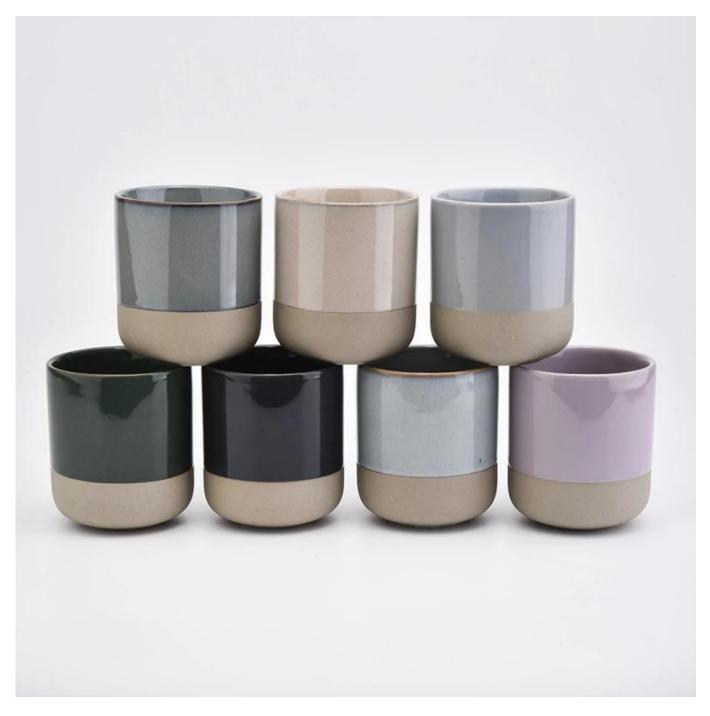

### **Glazing ceramic candle holders with two colors**

Why choose Sunny Glassware Candle holders

Related colorfule ceramic candle holders