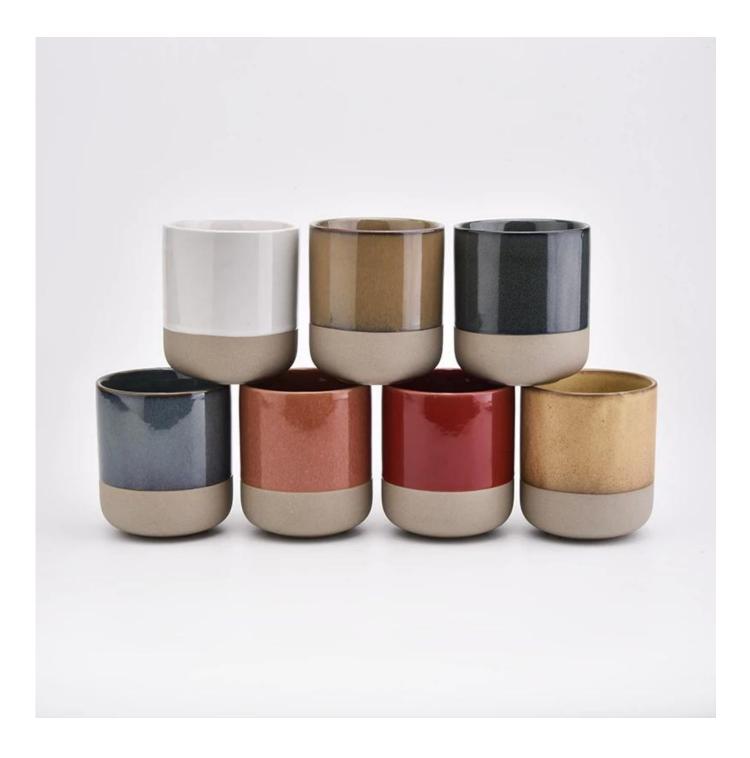

nce, Candle Lite, UGG etc popular brands



#### **Process Crafts**

## **DEEP PROCESSING**





Decal printing





Screen-printing



Water transfer printing

All Month

Product Details

### **Glazing ceramic candle holders with two colors**

Why choose Sunny Glassware Candle holders

#### Ceremony design awareness

- . Won the "Made in China" award
- . Received a very admirable NEST fragrance
- . Friend or business relationship gift
  - . Relaxation and romantic life





Flexible size design allows your market to grow rapidly

Top dia: 88mm Bottom dia: 88mm Height: 100mm Weight: 337g Capacity: 420ml

Custom designs and different sizes available

With our strong support, our customers are growing rapidly, from small labs to industry leaders.

Related colorfule ceramic candle holders







## Packing & Shipping

## **Different From The Peer**

Own professional shipping company( Shenzhen Sunny Worldwide logistics)



20+ years freight history and WCA members.



## PACKING



We have Normal packing, PVC box, Window box, carton box, pallet Color box, White box, ect. of course, we can customize Individual gift box for you.





### Office & Sample Room

We purchased an international office of 1,800 square meters in Shenzhen.



#### Sample room display

Meiyang Glass provides more than just **Shenzhen sample room has 5000 pieces** A wide range of options. He won a big card <u>Customer Reviews</u>. Welcome to the Shenzhen office! The image is as follows **Just part of our design candle holders**Welcome to the Shenzhen office to find your favorite, it will bring you a lot of