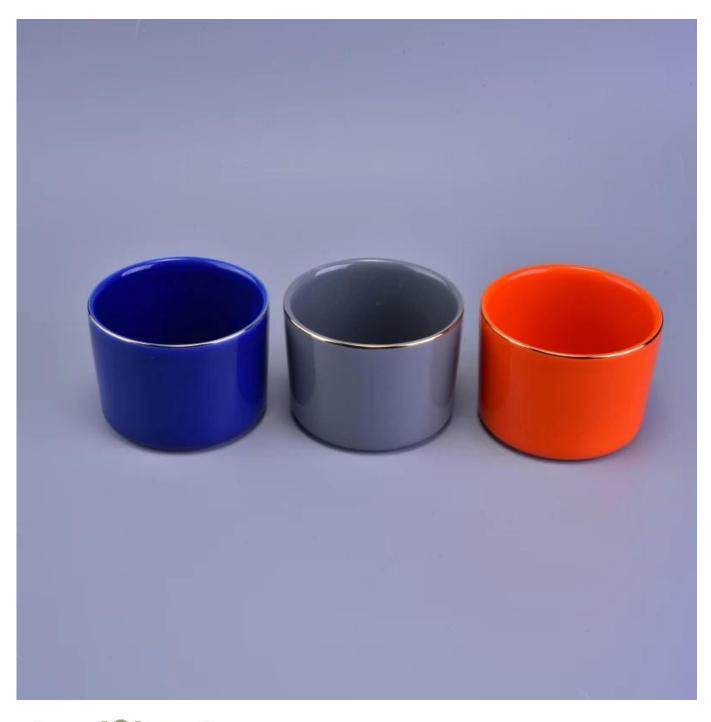

### Glazed ceramic candle jar with gold rim

| Item number.             | SGSN16121608                                                                                                                                                                   |
|--------------------------|--------------------------------------------------------------------------------------------------------------------------------------------------------------------------------|
| Material                 | Glazed ceramic candle jar with gold rim                                                                                                                                        |
| Craft                    | hand made gold rim ceramic candle holders                                                                                                                                      |
| Samples time             | <ol> <li>5 days if there is a form and size of the ceramic</li> <li>15 days, if you need a new shape and size ceramic</li> </ol>                                               |
| Product Capacity         | 500,000 ~ 1,000,000 pieces per month                                                                                                                                           |
| The Features of products | <ol> <li>Hand made <u>home decor ceramic candle holder</u></li> <li>used for scented candles,wax,etc</li> <li>It can be different colors pattern and shapes if need</li> </ol> |

#### What can we do for you

- 1. Various designs and sizes for selection
- 2 Any color painted, cold, electroplating, laser model Processing cutter
- 3. Special package as shrink film, color gift box, white gift box, etc.
- 4. We are exclusive of employees for quality control to promise the quality.
- 5. We have a professional workshop and warehouse for ensure delivery time