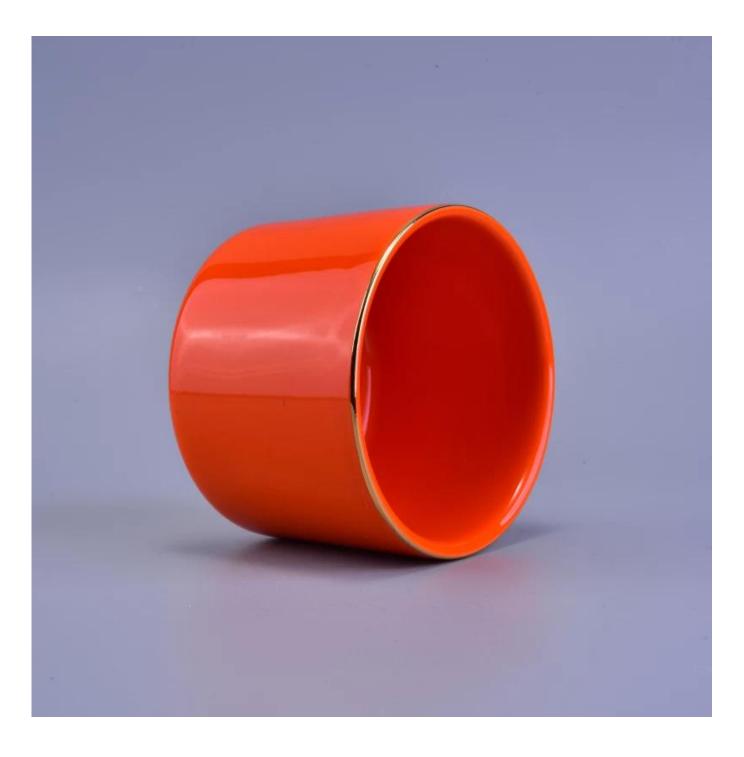

### Glazed ceramic candle jar with gold rim

| Item number.             | SGSN16121608                                                                                                                                                                   |
|--------------------------|--------------------------------------------------------------------------------------------------------------------------------------------------------------------------------|
| Material                 | Glazed ceramic candle jar with gold rim                                                                                                                                        |
| Craft                    | hand made gold rim ceramic candle holders                                                                                                                                      |
| Samples time             | <ol> <li>5 days if there is a form and size of the ceramic</li> <li>15 days, if you need a new shape and size ceramic</li> </ol>                                               |
| Product Capacity         | 500,000 ~ 1,000,000 pieces per month                                                                                                                                           |
| The Features of products | <ol> <li>Hand made <u>home decor ceramic candle holder</u></li> <li>used for scented candles,wax,etc</li> <li>It can be different colors pattern and shapes if need</li> </ol> |