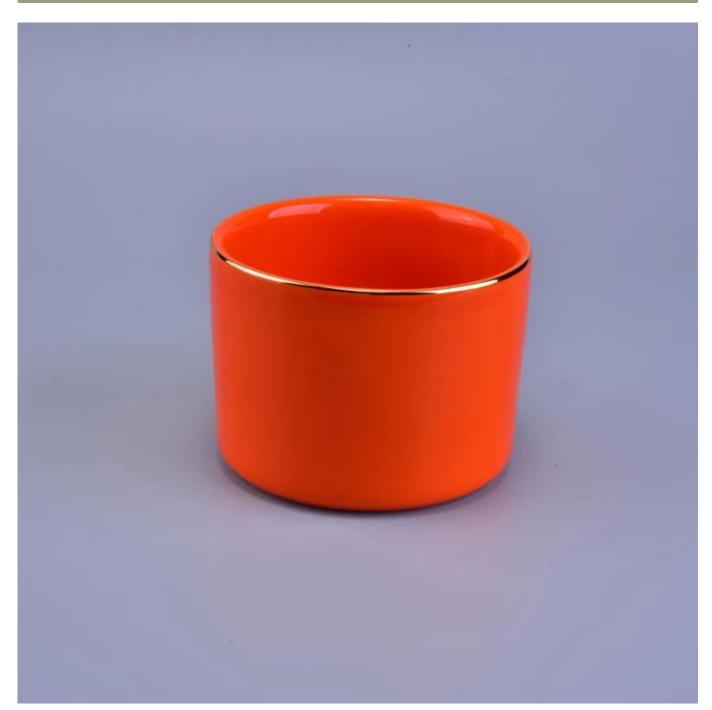

### Glazed ceramic candle jar with gold rim

| Item number.             | SGSN16121608                                                                                                                                                                   |
|--------------------------|--------------------------------------------------------------------------------------------------------------------------------------------------------------------------------|
| Material                 | Glazed ceramic candle jar with gold rim                                                                                                                                        |
| Craft                    | hand made gold rim ceramic candle holders                                                                                                                                      |
| Samples time             | <ol> <li>5 days if there is a form and size of the ceramic</li> <li>15 days, if you need a new shape and size ceramic</li> </ol>                                               |
| Product Capacity         | 500,000 ~ 1,000,000 pieces per month                                                                                                                                           |
| The Features of products | <ol> <li>Hand made <u>home decor ceramic candle holder</u></li> <li>used for scented candles,wax,etc</li> <li>It can be different colors pattern and shapes if need</li> </ol> |