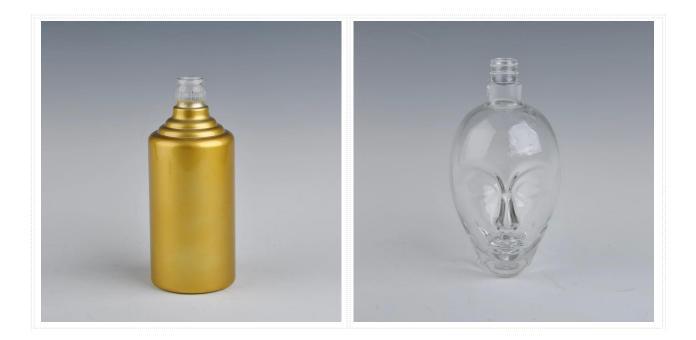

|
|                  | 4. Competitive price and quality                                        |
|                  | 5. Pass the FDA and eco-friendly                                        |
| For your choose  | 1. Any logo printing on the glass body                                  |
|                  | 2.Any color painted, frost, electro plate, pattern laser carver for the |
|                  | finish                                                                  |
|                  | 3. Special package like shrink wrap, color gift box, white gift box etc |
|                  | 4. Open new mould for the glass, wood, plastic or metal as you like     |
|                  | 5. Different size and shapes meet your needs                            |

Product Photo:



Related Product



## Company Show:



Factory Show:



For more **glass wine bottle** or any **glassware** 

please visit our website: http://www.okcandle.com/

Or here may help you know more about us[]FAQ