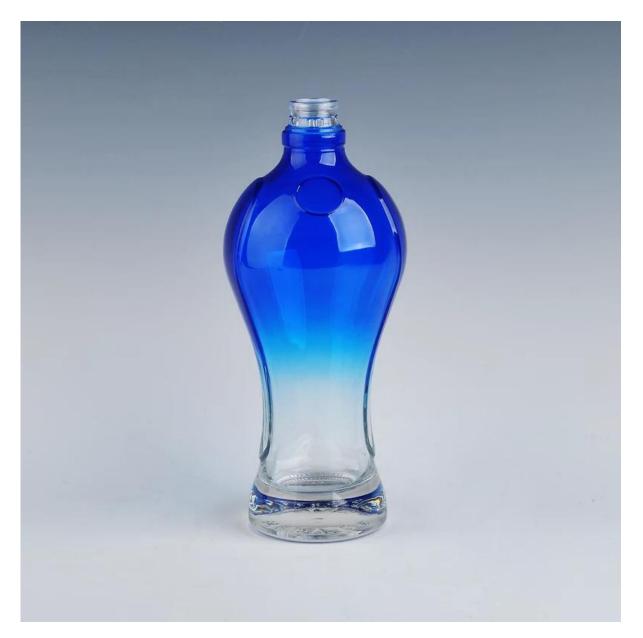

Product Details:

| Item No.         | SGHQ1010                                                                |
|------------------|-------------------------------------------------------------------------|
| Material         | High white glass                                                        |
| Process          | Machine made                                                            |
| Samples time     | 1. 5 days if at exist shaped and size of glass                          |
|                  | 2. 15 days if need new shape or size of glass                           |
| Packing          | Normal packing, 24 pcs per carton                                       |
| Product Capacity | 500,000~1,000,000 pcs per month                                         |
| Delivery time    | Within 35 days after the sample and order confirmed                     |
| Payment terms    | 30% deposit by T/T in advance and the balance against the copy of       |
|                  | B/L                                                                     |
| Shipment         | By sea, by air, by Express and your shipping agent is acceptable        |
| Product Features | 1. Suitable for pub, bar, hotel etc.                                    |
|                  | 2. Unique design with spray color                                       |
|                  | 3. Professional Q/C for quality control                                 |
|                  | 4. Competitive price and quality                                        |
|                  | 5. Pass the FDA and eco-friendly                                        |
| For your choose  | 1. Any logo printing on the glass body                                  |
|                  | 2.Any color painted, frost, electro plate, pattern laser carver for the |
|                  | finish                                                                  |
|                  | 3. Special package like shrink wrap, color gift box, white gift box etc |
|                  | 4. Open new mould for the glass, wood, plastic or metal as you like     |
|                  | 5. Different size and shapes meet your needs                            |

Product Photo:

Related Product