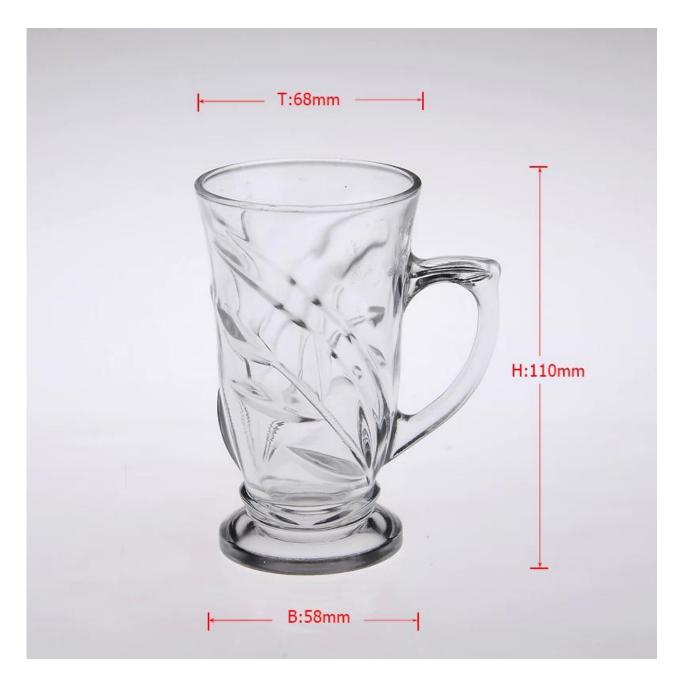

## **Product Details:**

| i ioduct Details. |                                                                            |
|-------------------|----------------------------------------------------------------------------|
| Item No.          | SGZ0920121                                                                 |
| Material          | High white glass                                                           |
| Process           | Machine pressed                                                            |
| Samples time      | 1. 5 days if at exit shaped and size of glass                              |
|                   | 2. 15 days if need new shape or size of glass                              |
| Packing           | Normal packing,72 pcs into export carton, carton with cardboard divider    |
| Product Capacity  | 500,000~1,000,000 pcs per month                                            |
| Delivery time     | Within 35 days after the sample and order confirmed                        |
| Payment terms     | 30% deposit by T/T in advance and the balance against the copy of B/L      |
| Shipment          | By sea, by air, by Express and your shipping agent is acceptable           |
|                   | 1. Machine pressed glass cup with high quality                             |
| Product Features  | 2. Suitable for used in hotel, home, etc.                                  |
|                   | 3. It is eco-friendly                                                      |
|                   | 4. Meet CE & FDA test & CA 65 test                                         |
|                   | 1. Different designs and sizes for choice                                  |
|                   | 2 .Any color painted, frost, electroplate, pattern laser carver processing |
| For your choices  | 3. Special package like shrink wrap, color gift box, white gift box etc.   |
|                   | 4. We have exclusive workers for quality control                           |
|                   | 5. We have professional workshop and warehouse to ensure the delivery time |
|                   |                                                                            |

## **Product Photo:**