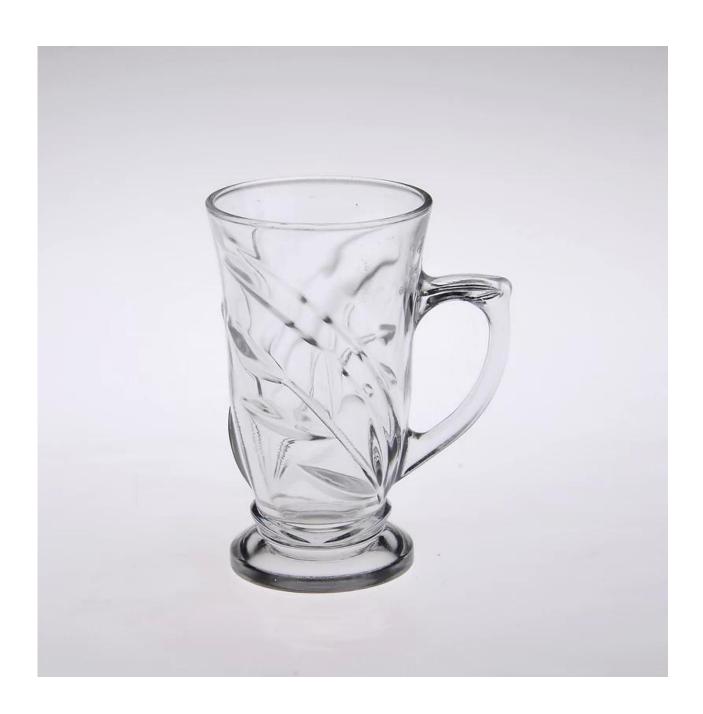

| 3. It is eco-friendly                                                      |
|                   | 4. Meet CE & FDA test & CA 65 test                                         |
|                   | 1. Different designs and sizes for choice                                  |
|                   | 2 .Any color painted, frost, electroplate, pattern laser carver processing |
| For your choices  | 3. Special package like shrink wrap, color gift box, white gift box etc.   |
|                   | 4. We have exclusive workers for quality control                           |
|                   | 5. We have professional workshop and warehouse to ensure the delivery time |
|                   |                                                                            |

## **Product Photo:**





## **Related Products:**



glass tea cup



glass coffee cup



china 190ml coffee cup

## **Company Show:**





For more glass cup or any glassware, please visit our website: http://www.okcandle.com/ Or here may help you know more about us: FAQ