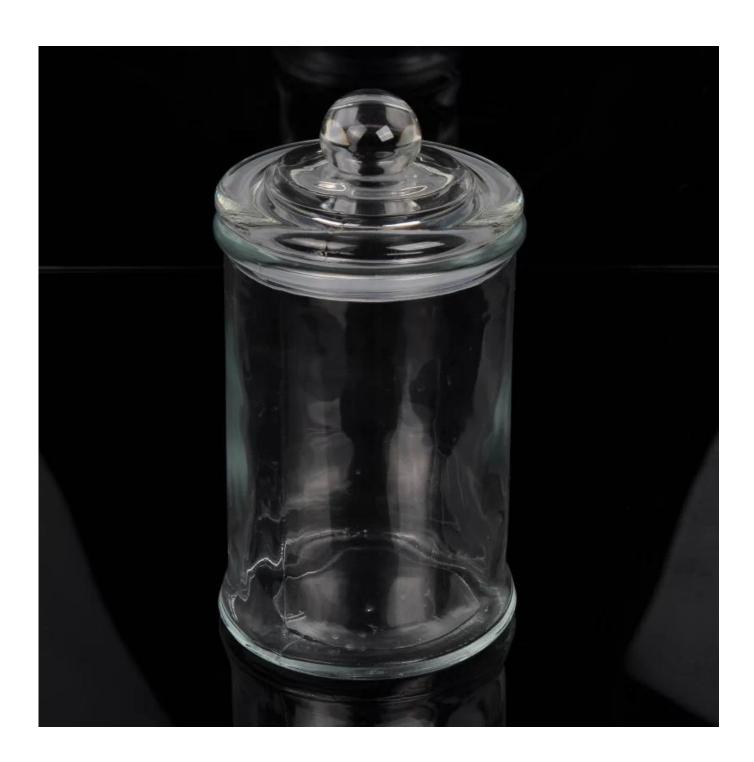

# Glass storage jar with lid

| Item No.         | SGJG15071603                                                               |
|------------------|----------------------------------------------------------------------------|
| Material         | High white glass                                                           |
| Process          | Machine press                                                              |
| Samples time     | 1. 5 days if at exist shaped and size of glass                             |
|                  | 2. 15 days if need new shape or size of glass                              |
| Packing          | Normal packing,4 pcs into inner box, 48 pcs per carton                     |
| Product Capacity | 500,000~1,000,000 pcs per month                                            |
| Delivery time    | Within 35 days after the sample and order confirmed                        |
| Payment terms    | 30% deposit by T/T in advance and the balance against the copy of B/L      |
| Shipment         | By sea, by air, by Express and your shipping agent is acceptable           |
|                  | 1. Machine press glass food jar with high quality                          |
| Product Features | 2. Suitable for used in hotel, home, etc.                                  |
|                  | 3. It is eco-friendly                                                      |
|                  | 4. Meet FDA, LFGB test                                                     |
|                  | 1. Different designs and sizes for choice                                  |
|                  | 2 .Any color painted, frost, electroplate, pattern laser carver processing |
| For your choices | 3. Special package like shrink wrap, color gift box, white gift box etc.   |
|                  | 4. We have exclusive workers for quality control                           |
|                  | 5. We have professional workshop and warehouse to ensure the delivery time |

More Product Pictures