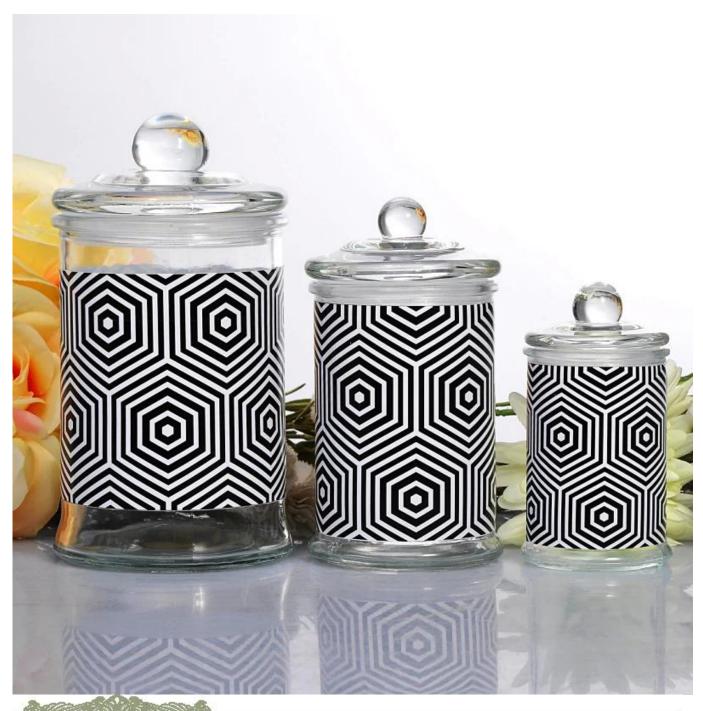

# Similar Products Link

Airtight food jar

**Customized glass storage** 

Candy glass jar

Factory Show