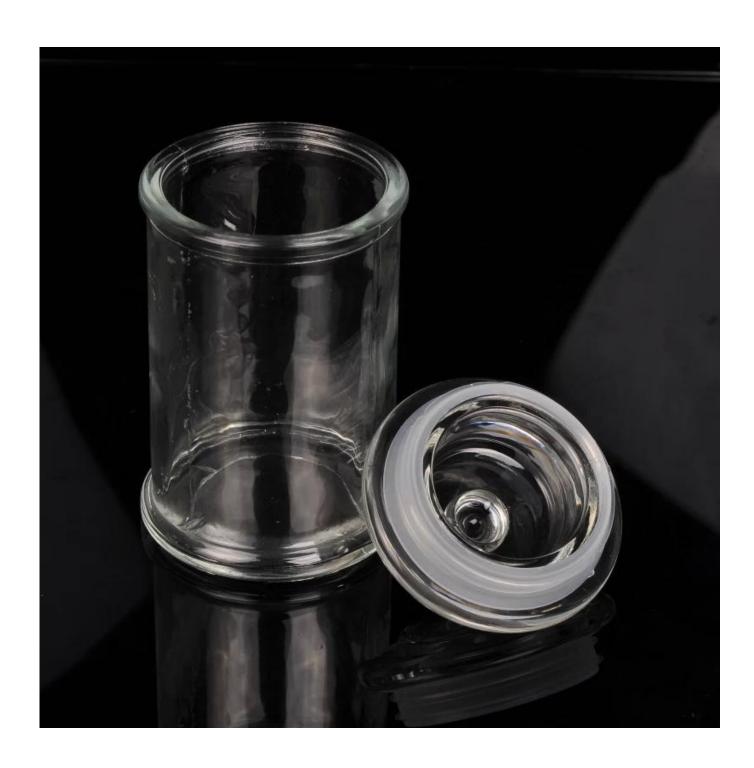

atures | 2. Suitable for used in hotel, home, etc.                                  |
|                  | 3. It is eco-friendly                                                      |
|                  | 4. Meet FDA, LFGB test                                                     |
|                  | 1. Different designs and sizes for choice                                  |
|                  | 2 .Any color painted, frost, electroplate, pattern laser carver processing |
| For your choices | 3. Special package like shrink wrap, color gift box, white gift box etc.   |
|                  | 4. We have exclusive workers for quality control                           |
|                  | 5. We have professional workshop and warehouse to ensure the delivery time |

More Product Pictures









# Similar Products Link



Airtight food jar



**Customized glass storage** 



Candy glass jar



















Factory Show





#### The features of month blown glass

- 1. Its advantage including abundance sculpt, technics, surface effects, color etc.
- 2. The quality is difficult control and the tolerance of the size, weight and shape are bigger.
- 3. The price is high and the product is limited for the special technic glass.

### Method of application

- 1. Using it under guide of the adult
- 2. Washing it with clean or boiling water before usage
- 3. No touching the rim of glass cup,try to take the bottom or the handle of it

#### **Cautions**

- 1. Beer, red wine, white wine, beverage or hot water not be too full
- 2. To avoid to hurt your children's hand, please put it in t