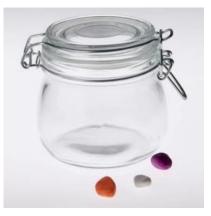

# Similar Products Link

Airtight food jar

**Customized glass storage** 

Candy glass jar

Factory Show