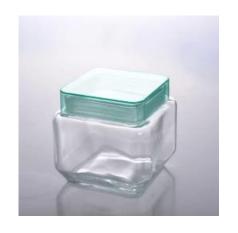

# Glass storage jar with lid

| Item No.         | SGJG15071603                                                               |
|------------------|----------------------------------------------------------------------------|
| Material         | High white glass                                                           |
| Process          | Machine press                                                              |
| Samples time     | 1. 5 days if at exist shaped and size of glass                             |
|                  | 2. 15 days if need new shape or size of glass                              |
| Packing          | Normal packing,4 pcs into inner box, 48 pcs per carton                     |
| Product Capacity | 500,000~1,000,000 pcs per month                                            |
| Delivery time    | Within 35 days after the sample and order confirmed                        |
| Payment terms    | 30% deposit by T/T in advance and the balance against the copy of B/L      |
| Shipment         | By sea, by air, by Express and your shipping agent is acceptable           |
|                  | 1. Machine press glass food jar with high quality                          |
| Product Features | 2. Suitable for used in hotel, home, etc.                                  |
|                  | 3. It is eco-friendly                                                      |
|                  | 4. Meet FDA, LFGB test                                                     |
|                  | 1. Different designs and sizes for choice                                  |
|                  | 2 .Any color painted, frost, electroplate, pattern laser carver processing |
| For your choices | 3. Special package like shrink wrap, color gift box, white gift box etc.   |
|                  | 4. We have exclusive workers for quality control                           |
|                  | 5. We have professional workshop and warehouse to ensure the delivery time |