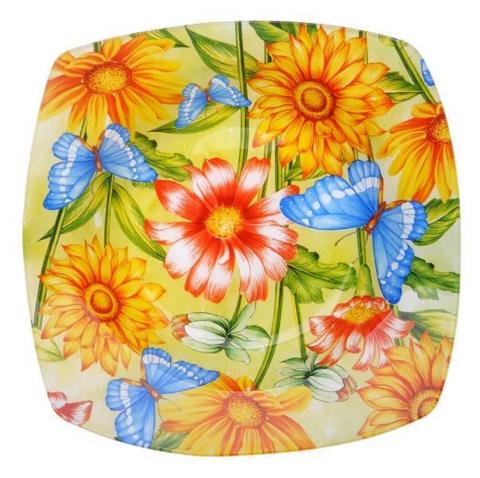

## **Product Details:**

| Item No.         | SGXJ2043                                                                                                                                                                                                                                                                                                                                                     |
|------------------|--------------------------------------------------------------------------------------------------------------------------------------------------------------------------------------------------------------------------------------------------------------------------------------------------------------------------------------------------------------|
| Material         | High white glass                                                                                                                                                                                                                                                                                                                                             |
| Process          | Machine-made                                                                                                                                                                                                                                                                                                                                                 |
| Samples time     | 1. 5 days if at exit shaped and size of glass.                                                                                                                                                                                                                                                                                                               |
|                  | 2. 15 days if need new shape or size of glass.                                                                                                                                                                                                                                                                                                               |
| Packing          | Normal packing,24or 36pcs into export carton, carton with cardboard divider                                                                                                                                                                                                                                                                                  |
| Product Capacity | 500,000~1,000,000 pcs per month                                                                                                                                                                                                                                                                                                                              |
| Delivery time    | Within 35 days after the sample and order confirmed                                                                                                                                                                                                                                                                                                          |
| Payment terms    | 30% deposit by T/T in advance and the balance against the copy of B/L                                                                                                                                                                                                                                                                                        |
| Shipment         | By sea, by air, by Express and your shipping agent is acceptable                                                                                                                                                                                                                                                                                             |
| Product Features | <ol> <li><u>machine-made glass plate</u></li> <li>Suitable for family , hotel, restaurants, hotel, etc</li> <li>Professional Q/C for quality control.</li> <li>Competitive price and quality</li> <li>meet FDA test and food grade</li> </ol>                                                                                                                |
| For your choices | <ol> <li>Any logo printing on the glass body.</li> <li>Any color painted ,frost, electro plate, pattern laser carver for the finish;</li> <li>Special package like shrink wrap, color gift box, white gift box etc:</li> <li>Open new mould for the glass, wood, plastic or metal as you like</li> <li>Different size and shapes meet your needs.</li> </ol> |