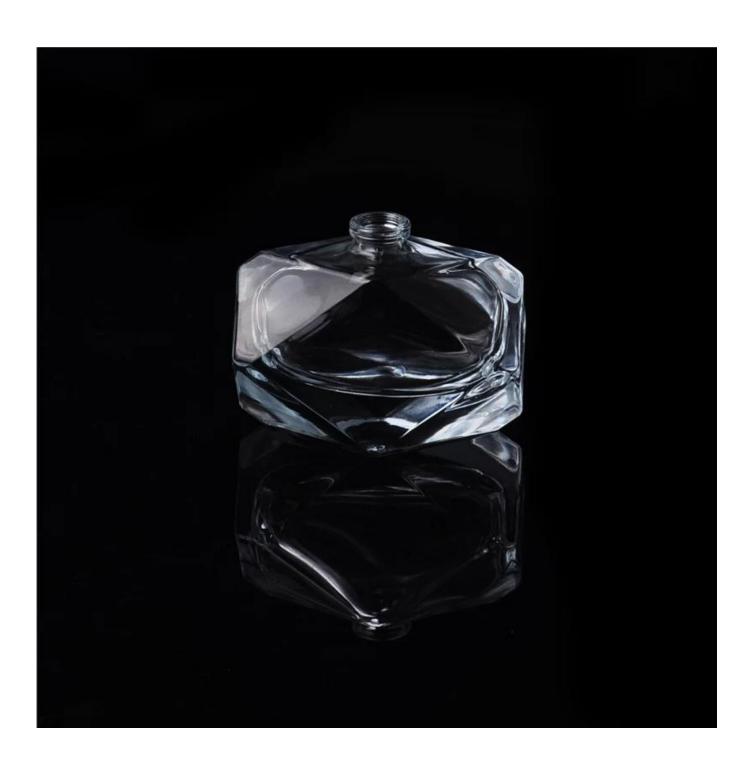

## Glass perfume bottle with camellia decor

| Item name       | Glass perfume bottle with camellia decor                                                                                                           |
|-----------------|----------------------------------------------------------------------------------------------------------------------------------------------------|
| Item No.        | SGJX15110307                                                                                                                                       |
| Size            | T:10mm*B:60*38mm*H:70mm                                                                                                                            |
| Capacity/Weight | 138g/57ml                                                                                                                                          |
| Sample time     | 1.5 days if at exist shape and size of products 2.15 days if need new shape and size of products                                                   |
| Packing         | Normal safety packing<br>24pcs/36pcs/48pcs etc. per<br>export carton with egg divider                                                              |
| MOQ             | 100000pcs                                                                                                                                          |
| Delivery time   | Within 35 days after order confirmed                                                                                                               |
| Payment terms   | 30% deposit by T/T in advance,<br>the balance after showing the<br>copy of B/L                                                                     |
| Product feature | 1.High quality and competitve prices 2.Meet FDA, SGS,LFGB etc. test 3.Eco-friendly 4.Widely apply to Wedding, party, home, bar etc. 5.Machine made |