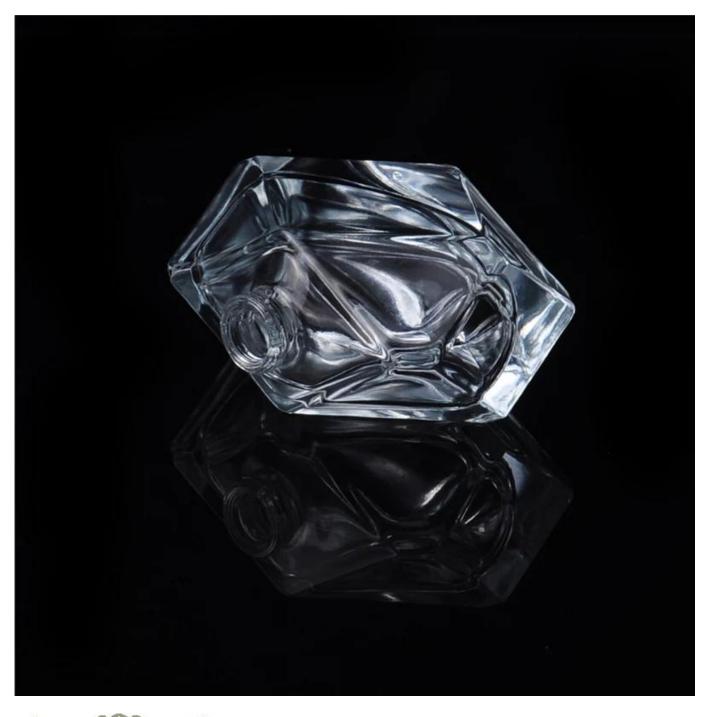

## Glass perfume bottle with camellia decor

| Item name       | Glass perfume bottle with camellia decor                                                                                                           |
|-----------------|----------------------------------------------------------------------------------------------------------------------------------------------------|
| Item No.        | SGJX15110307                                                                                                                                       |
| Size            | T:10mm*B:60*38mm*H:70mm                                                                                                                            |
| Capacity/Weight | 138g/57ml                                                                                                                                          |
| Sample time     | 1.5 days if at exist shape and size of products 2.15 days if need new shape and size of products                                                   |
| Packing         | Normal safety packing<br>24pcs/36pcs/48pcs etc. per<br>export carton with egg divider                                                              |
| MOQ             | 100000pcs                                                                                                                                          |
| Delivery time   | Within 35 days after order confirmed                                                                                                               |
| Payment terms   | 30% deposit by T/T in advance,<br>the balance after showing the<br>copy of B/L                                                                     |
| Product feature | 1.High quality and competitve prices 2.Meet FDA, SGS,LFGB etc. test 3.Eco-friendly 4.Widely apply to Wedding, party, home, bar etc. 5.Machine made |