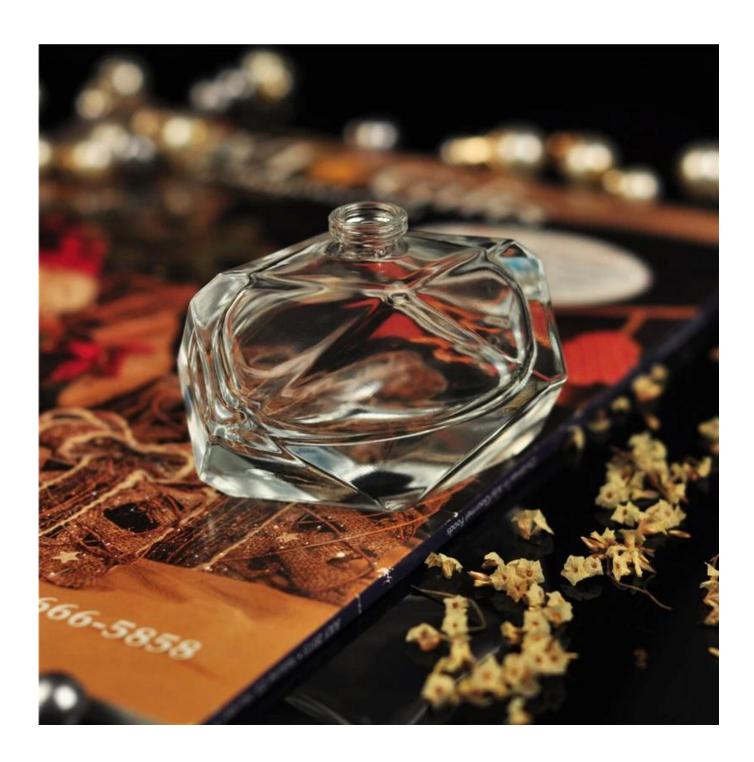

## Glass perfume bottle with camellia decor

| Item name       | Glass perfume bottle with camellia decor                                                                                                           |
|-----------------|----------------------------------------------------------------------------------------------------------------------------------------------------|
| Item No.        | SGJX15110307                                                                                                                                       |
| Size            | T:10mm*B:60*38mm*H:70mm                                                                                                                            |
| Capacity/Weight | 138g/57ml                                                                                                                                          |
| Sample time     | 1.5 days if at exist shape and size of products 2.15 days if need new shape and size of products                                                   |
| Packing         | Normal safety packing<br>24pcs/36pcs/48pcs etc. per<br>export carton with egg divider                                                              |
| MOQ             | 100000pcs                                                                                                                                          |
| Delivery time   | Within 35 days after order confirmed                                                                                                               |
| Payment terms   | 30% deposit by T/T in advance,<br>the balance after showing the<br>copy of B/L                                                                     |
| Product feature | 1.High quality and competitve prices 2.Meet FDA, SGS,LFGB etc. test 3.Eco-friendly 4.Widely apply to Wedding, party, home, bar etc. 5.Machine made |