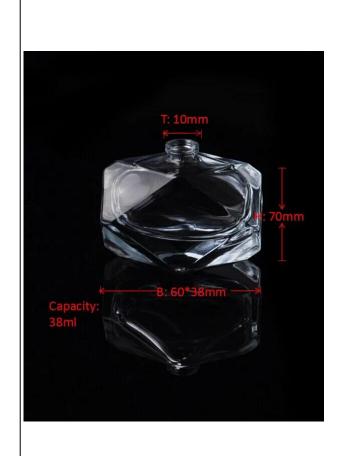

## Glass perfume bottle with camellia decor

| Item name       | Glass perfume bottle with camellia decor                                                                                                           |
|-----------------|----------------------------------------------------------------------------------------------------------------------------------------------------|
| Item No.        | SGJX15110307                                                                                                                                       |
| Size            | T:10mm*B:60*38mm*H:70mm                                                                                                                            |
| Capacity/Weight | 138g/57ml                                                                                                                                          |
| Sample time     | 1.5 days if at exist shape and size of products 2.15 days if need new shape and size of products                                                   |
| Packing         | Normal safety packing<br>24pcs/36pcs/48pcs etc. per<br>export carton with egg divider                                                              |
| MOQ             | 100000pcs                                                                                                                                          |
| Delivery time   | Within 35 days after order confirmed                                                                                                               |
| Payment terms   | 30% deposit by T/T in advance,<br>the balance after showing the<br>copy of B/L                                                                     |
| Product feature | 1.High quality and competitve prices 2.Meet FDA, SGS,LFGB etc. test 3.Eco-friendly 4.Widely apply to Wedding, party, home, bar etc. 5.Machine made |