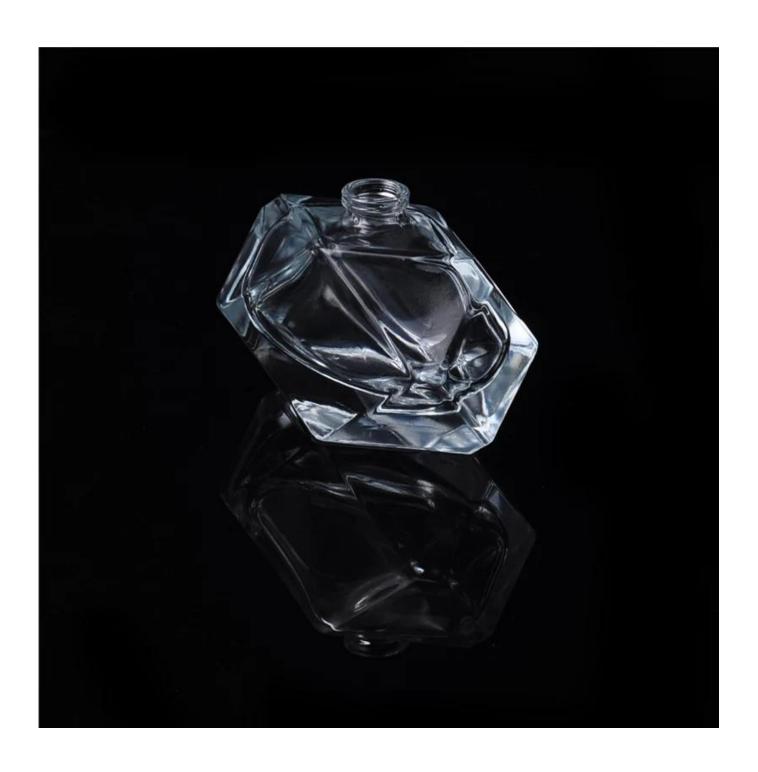

## Glass perfume bottle with camellia decor

| Item name       | Glass perfume bottle with camellia decor                                                                                                           |
|-----------------|----------------------------------------------------------------------------------------------------------------------------------------------------|
| Item No.        | SGJX15110307                                                                                                                                       |
| Size            | T:10mm*B:60*38mm*H:70mm                                                                                                                            |
| Capacity/Weight | 138g/57ml                                                                                                                                          |
| Sample time     | 1.5 days if at exist shape and size of products 2.15 days if need new shape and size of products                                                   |
| Packing         | Normal safety packing<br>24pcs/36pcs/48pcs etc. per<br>export carton with egg divider                                                              |
| MOQ             | 100000pcs                                                                                                                                          |
| Delivery time   | Within 35 days after order confirmed                                                                                                               |
| Payment terms   | 30% deposit by T/T in advance,<br>the balance after showing the<br>copy of B/L                                                                     |
| Product feature | 1.High quality and competitve prices 2.Meet FDA, SGS,LFGB etc. test 3.Eco-friendly 4.Widely apply to Wedding, party, home, bar etc. 5.Machine made |