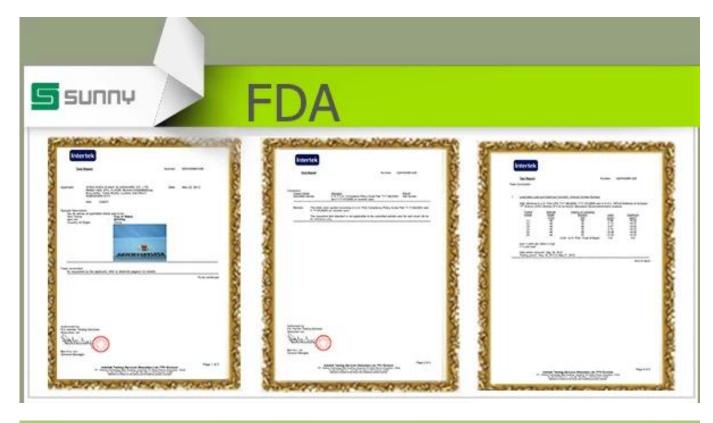

## Glass perfume bottle with camellia decor

| Item name       | Glass perfume bottle with camellia decor                                                                                                           |
|-----------------|----------------------------------------------------------------------------------------------------------------------------------------------------|
| Item No.        | SGJX15110307                                                                                                                                       |
| Size            | T:10mm*B:60*38mm*H:70mm                                                                                                                            |
| Capacity/Weight | 138g/57ml                                                                                                                                          |
| Sample time     | 1.5 days if at exist shape and size of products 2.15 days if need new shape and size of products                                                   |
| Packing         | Normal safety packing<br>24pcs/36pcs/48pcs etc. per<br>export carton with egg divider                                                              |
| MOQ             | 100000pcs                                                                                                                                          |
| Delivery time   | Within 35 days after order confirmed                                                                                                               |
| Payment terms   | 30% deposit by T/T in advance,<br>the balance after showing the<br>copy of B/L                                                                     |
| Product feature | 1.High quality and competitve prices 2.Meet FDA, SGS,LFGB etc. test 3.Eco-friendly 4.Widely apply to Wedding, party, home, bar etc. 5.Machine made |