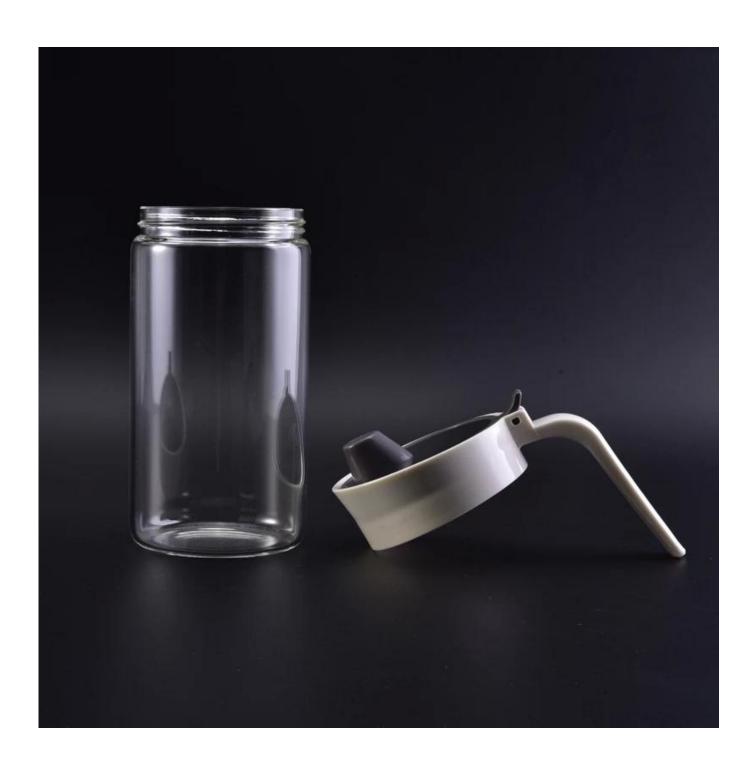

## Glass juice bottles sport used container

Item name Glass juice bottles sport used container

Item No. SGTC17030301

Item No.:SGTC17030301

Lid:

Dia:90 mm Max dia.:125mm Height: 47mm Weight:59 g

Size

Bottle:

Top dia:80 mm Bottom dia: 80mm Height:155 mm Weight: 321g Capacity:610 ml

1.5 days if at exist shape and size of products Sample time

2.15 days if need new shape and size of products

Normal safety packing 24pcs/36pcs/48pcs etc. per export carton with **Packing** 