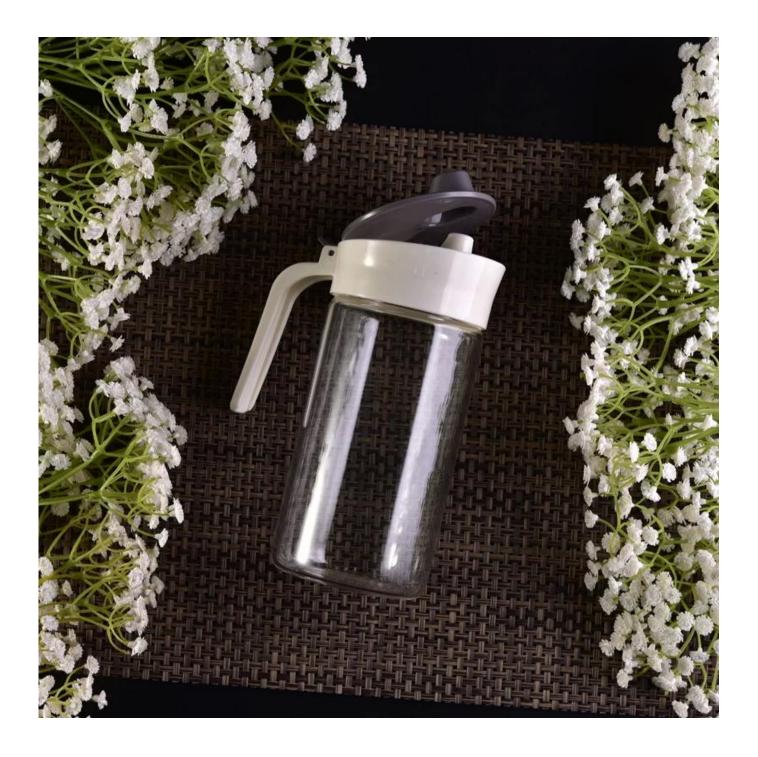

## Glass juice bottles sport used container

Item name Glass juice bottles sport used container

Item No. SGTC17030301

Item No.:SGTC17030301

Lid:

Dia:90 mm Max dia.:125mm Height: 47mm Weight:59 g

Size

Bottle:

Top dia:80 mm Bottom dia: 80mm Height:155 mm Weight: 321g Capacity:610 ml

1.5 days if at exist shape and size of products Sample time

2.15 days if need new shape and size of products

Normal safety packing 24pcs/36pcs/48pcs etc. per export carton with **Packing** 