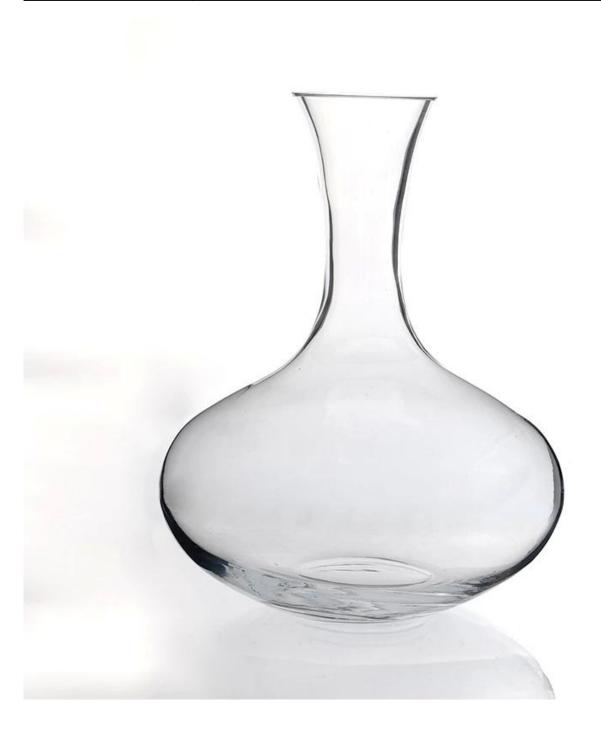

|
| Product Features | <ol> <li>Man made decanter</li> <li>Suitable for used in pub, hotel, restaurants, hotel,etc</li> <li>Professional Q/C for quality control</li> <li>Competitive price and quality</li> <li>Meet FDA test and food grade</li> </ol>                                                                              |
| For your choices | 1. Any logo printing on the glass body 2. Any color painted, frost, electroplate, patterm laser carver for the finish 3. Special package like shrink wrap, color gift box, white gift box etc 4. Open new mould for the glass, wood, plastic or metal as you like 5. Different size and shapes meet your needs |



Product show:







Related products:





## How Packaging





















Company show:













Our factory:











Method of application:

- 1. Using it under guide of the adult.
- 2. Washing it with clean or boiling water before usage.
- 3. No touching the rim of glass cup,try to take the bottom or the handle of it.

## **Cautions:**

- 1. Beer, red wine, white wine, beverage or hot water not be too full.
- 2. To avoid to hurt your children's hand, please put it in the place where they can't reach.
- 3. Avoid dropping ,Collision and strong impact.
- 4. Not available for microwave oven.
- 5. To prevent it from cracking, do not put it over open fire directly.

## **FAQ**

For more information, please visit our website: www.okcandle.com