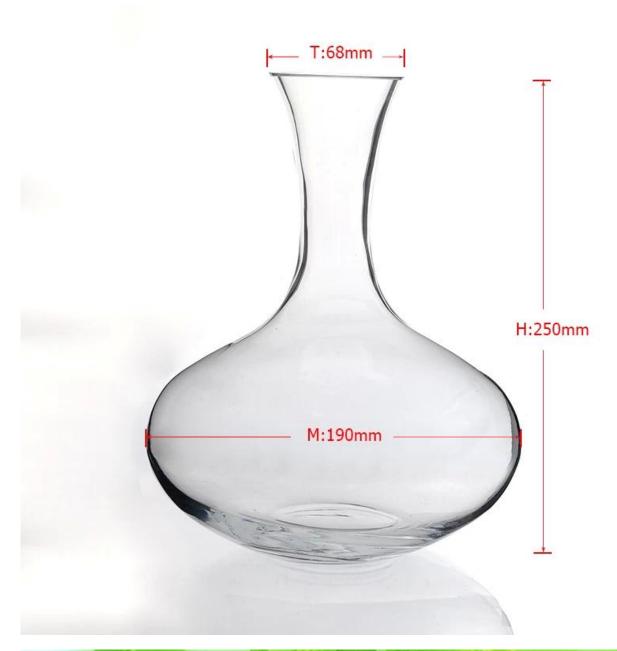

| Item No.         | SGLYP15010802                                                                                                                                                                                                                                                                                                  |
|------------------|----------------------------------------------------------------------------------------------------------------------------------------------------------------------------------------------------------------------------------------------------------------------------------------------------------------|
| Material         | High white glass                                                                                                                                                                                                                                                                                               |
| Color            | Clear                                                                                                                                                                                                                                                                                                          |
| Craft            | Made made                                                                                                                                                                                                                                                                                                      |
| Samples time     | <ul><li>1. 5 days if at exit shaped and size of glass</li><li>2. 15 days if need new shape or size of glass</li></ul>                                                                                                                                                                                          |
| Packing          | Normal packing,24or 36pcs into export carton,carton with cardboard divider                                                                                                                                                                                                                                     |
| Product Capacity | 500,000~1,000,000 pcs per month                                                                                                                                                                                                                                                                                |
| Delivery time    | Within 35 days after the sample and order confirmed                                                                                                                                                                                                                                                            |
| Payment terms    | 30% deposit by T/T in advance and the balance against the copy of B/L                                                                                                                                                                                                                                          |
| Shipment         | By sea,by air,by Express and your shipping agent is acceptable                                                                                                                                                                                                                                                 |
| Product Features | <ol> <li>Man made decanter</li> <li>Suitable for used in pub, hotel, restaurants, hotel,etc</li> <li>Professional Q/C for quality control</li> <li>Competitive price and quality</li> <li>Meet FDA test and food grade</li> </ol>                                                                              |
| For your choices | 1. Any logo printing on the glass body 2. Any color painted, frost, electroplate, patterm laser carver for the finish 3. Special package like shrink wrap, color gift box, white gift box etc 4. Open new mould for the glass, wood, plastic or metal as you like 5. Different size and shapes meet your needs |