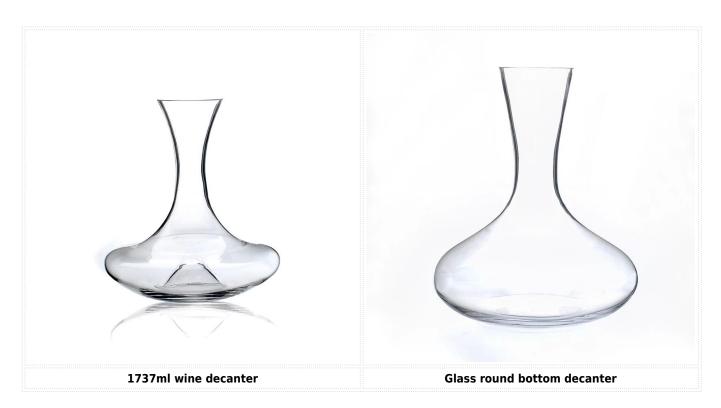

|
| Product Features | <ol> <li>Man made decanter</li> <li>Suitable for used in pub, hotel, restaurants, hotel,etc</li> <li>Professional Q/C for quality control</li> <li>Competitive price and quality</li> <li>Meet FDA test and food grade</li> </ol>                                                                              |
| For your choices | 1. Any logo printing on the glass body 2. Any color painted, frost, electroplate, patterm laser carver for the finish 3. Special package like shrink wrap, color gift box, white gift box etc 4. Open new mould for the glass, wood, plastic or metal as you like 5. Different size and shapes meet your needs |



Product show:







Related products:





## How Packaging





















Company show:













Our factory:











Method of application:

- 1. Using it under guide of the adult.
- 2. Washing it with clean or boiling water before usage.
- 3. No touching the rim of glass cup,try to take the bottom or the handle of it.

## **Cautions:**

- 1. Beer, red wine, white wine, beverage or hot water not be too full.
- 2. To avoid to hurt your children's hand, please put it in the place where they can't reach.
- 3. Avoid dropping ,Collision and strong impact.
- 4. Not available for microwave oven.
- 5. To prevent it from cracking, do not put it over open fire directly.

## **FAQ**

For more information, please visit our website: www.okcandle.com