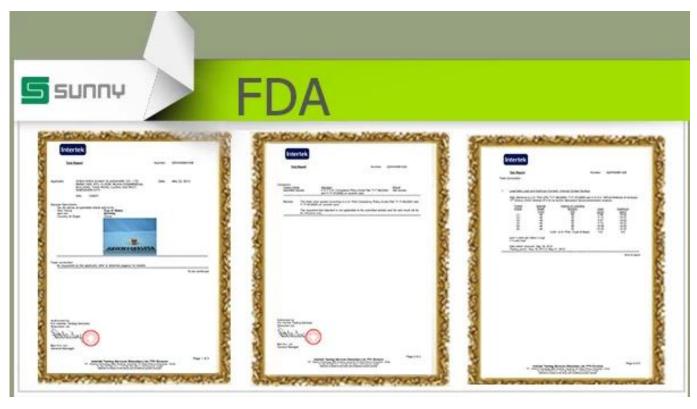

| Item No.         | SGLYP15010802                                                                                                                                                                                                                                                                                                  |
|------------------|----------------------------------------------------------------------------------------------------------------------------------------------------------------------------------------------------------------------------------------------------------------------------------------------------------------|
| Material         | High white glass                                                                                                                                                                                                                                                                                               |
| Color            | Clear                                                                                                                                                                                                                                                                                                          |
| Craft            | Made made                                                                                                                                                                                                                                                                                                      |
| Samples time     | <ul><li>1. 5 days if at exit shaped and size of glass</li><li>2. 15 days if need new shape or size of glass</li></ul>                                                                                                                                                                                          |
| Packing          | Normal packing,24or 36pcs into export carton,carton with cardboard divider                                                                                                                                                                                                                                     |
| Product Capacity | 500,000~1,000,000 pcs per month                                                                                                                                                                                                                                                                                |
| Delivery time    | Within 35 days after the sample and order confirmed                                                                                                                                                                                                                                                            |
| Payment terms    | 30% deposit by T/T in advance and the balance against the copy of B/L                                                                                                                                                                                                                                          |
| Shipment         | By sea,by air,by Express and your shipping agent is acceptable                                                                                                                                                                                                                                                 |
| Product Features | <ol> <li>Man made decanter</li> <li>Suitable for used in pub, hotel, restaurants, hotel,etc</li> <li>Professional Q/C for quality control</li> <li>Competitive price and quality</li> <li>Meet FDA test and food grade</li> </ol>                                                                              |
| For your choices | 1. Any logo printing on the glass body 2. Any color painted, frost, electroplate, patterm laser carver for the finish 3. Special package like shrink wrap, color gift box, white gift box etc 4. Open new mould for the glass, wood, plastic or metal as you like 5. Different size and shapes meet your needs |