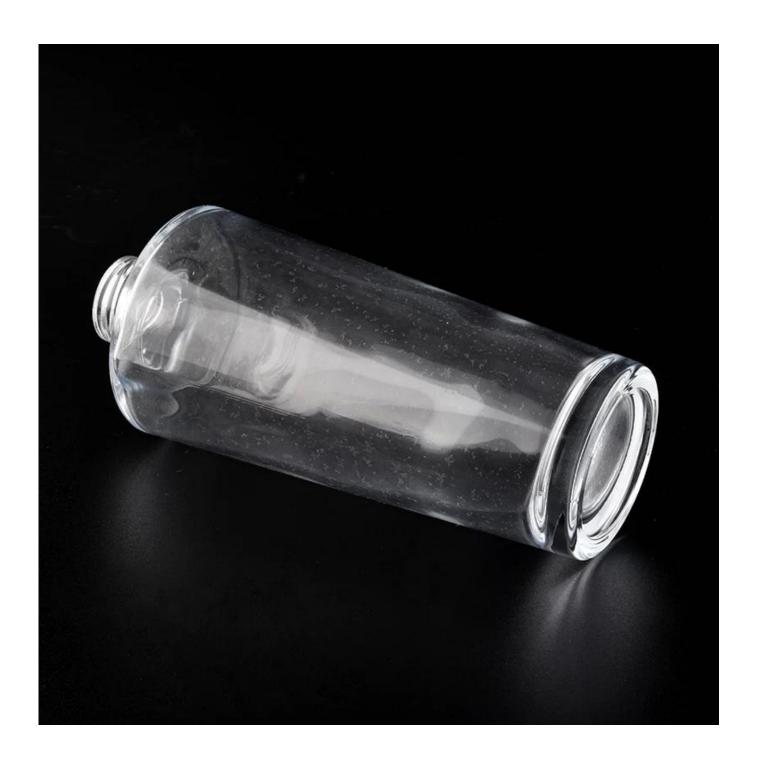

## Glass diffuser bottle in stock 200ml

| Item name       | Glass diffuser bottle in stock 200ml                                                                                                               |
|-----------------|----------------------------------------------------------------------------------------------------------------------------------------------------|
| Item No.        | SGLG20010703                                                                                                                                       |
| Size            | Top dia: 26mm Bottom dia: 48mm Height: 150mm Weight: 300g Capacity: 220ml                                                                          |
| Capacity        | 200ml etc is available                                                                                                                             |
| Sample time     | 1.5 days if at exist shape and size of products 2.15 days if need new shape and size of products                                                   |
| Packing         | Normal safety packing 24pcs/36pcs/48pcs etc. per export carton with egg divider                                                                    |
| моо             | 30000pcs                                                                                                                                           |
| Delivery time   | Within 35 days after order confirmed                                                                                                               |
| Payment terms   | 30% deposit by T/T in advance, the balance after showing the copy of B/L                                                                           |
| Product feature | 1.High quality and competitve prices 2.Meet FDA, SGS,LFGB etc. test 3.Eco-friendly 4.Widely apply to Wedding, party, home, bar etc. 5.Machine made |