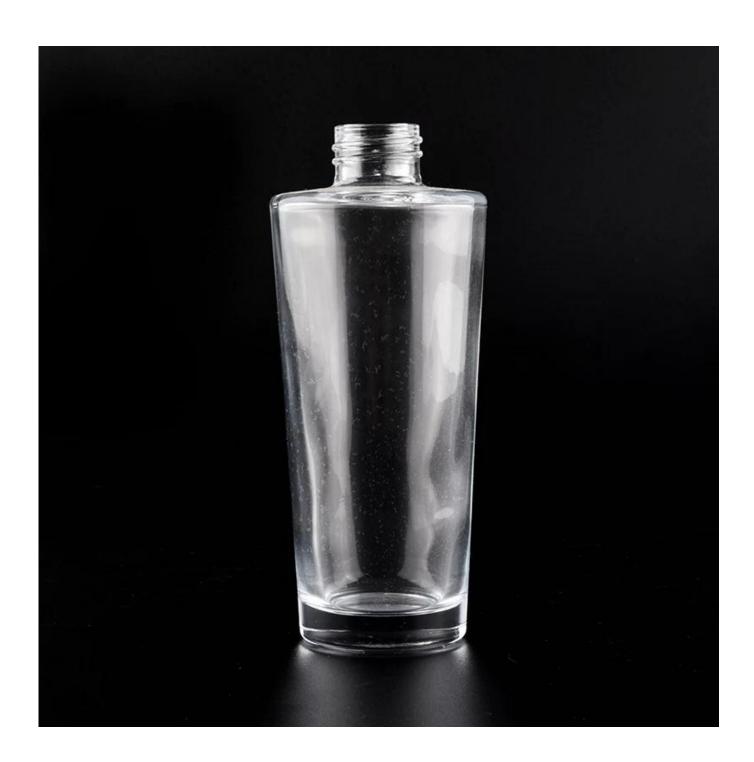

## Glass diffuser bottle in stock 200ml

| Item name       | Glass diffuser bottle in stock 200ml                                                                                                               |
|-----------------|----------------------------------------------------------------------------------------------------------------------------------------------------|
| Item No.        | SGLG20010703                                                                                                                                       |
| Size            | Top dia: 26mm Bottom dia: 48mm Height: 150mm Weight: 300g Capacity: 220ml                                                                          |
| Capacity        | 200ml etc is available                                                                                                                             |
| Sample time     | 1.5 days if at exist shape and size of products 2.15 days if need new shape and size of products                                                   |
| Packing         | Normal safety packing 24pcs/36pcs/48pcs etc. per export carton with egg divider                                                                    |
| моо             | 30000pcs                                                                                                                                           |
| Delivery time   | Within 35 days after order confirmed                                                                                                               |
| Payment terms   | 30% deposit by T/T in advance, the balance after showing the copy of B/L                                                                           |
| Product feature | 1.High quality and competitve prices 2.Meet FDA, SGS,LFGB etc. test 3.Eco-friendly 4.Widely apply to Wedding, party, home, bar etc. 5.Machine made |