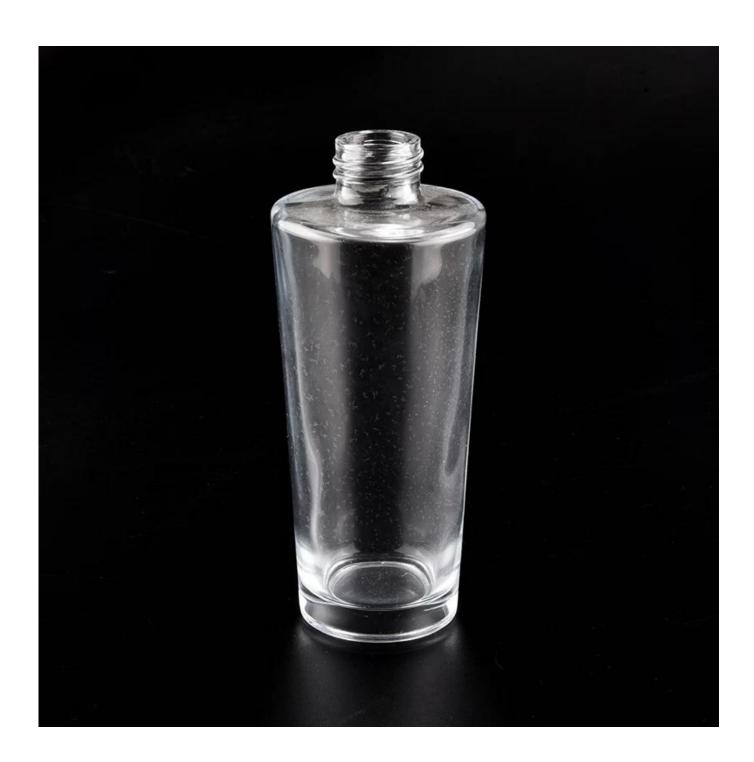

## Glass diffuser bottle in stock 200ml

| Item name       | Glass diffuser bottle in stock 200ml                                                                                                               |
|-----------------|----------------------------------------------------------------------------------------------------------------------------------------------------|
| Item No.        | SGLG20010703                                                                                                                                       |
| Size            | Top dia: 26mm Bottom dia: 48mm Height: 150mm Weight: 300g Capacity: 220ml                                                                          |
| Capacity        | 200ml etc is available                                                                                                                             |
| Sample time     | 1.5 days if at exist shape and size of products 2.15 days if need new shape and size of products                                                   |
| Packing         | Normal safety packing 24pcs/36pcs/48pcs etc. per export carton with egg divider                                                                    |
| моо             | 30000pcs                                                                                                                                           |
| Delivery time   | Within 35 days after order confirmed                                                                                                               |
| Payment terms   | 30% deposit by T/T in advance, the balance after showing the copy of B/L                                                                           |
| Product feature | 1.High quality and competitve prices 2.Meet FDA, SGS,LFGB etc. test 3.Eco-friendly 4.Widely apply to Wedding, party, home, bar etc. 5.Machine made |