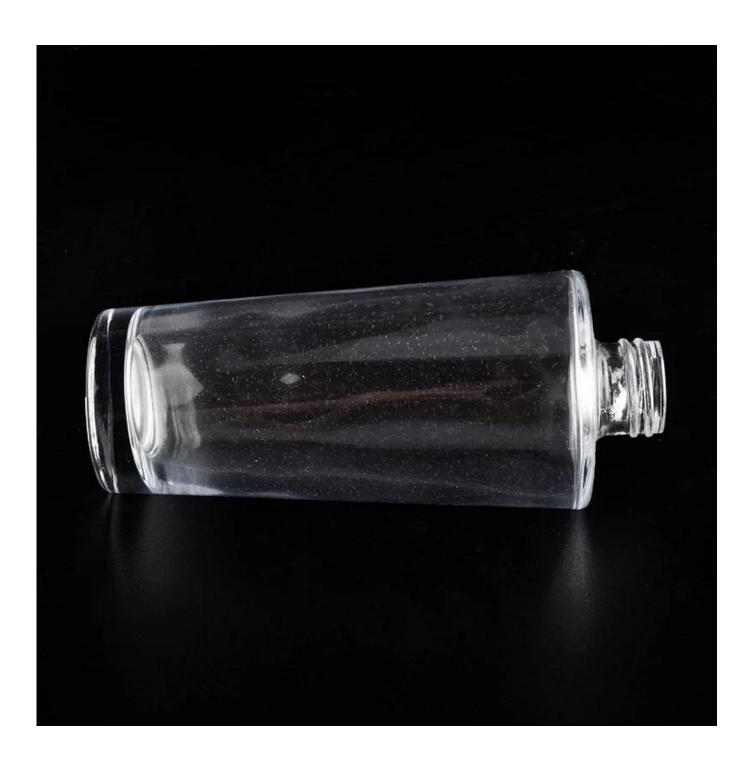

## Glass diffuser bottle in stock 200ml

| Item name       | Glass diffuser bottle in stock 200ml                                                                                                               |
|-----------------|----------------------------------------------------------------------------------------------------------------------------------------------------|
| Item No.        | SGLG20010703                                                                                                                                       |
| Size            | Top dia: 26mm Bottom dia: 48mm Height: 150mm Weight: 300g Capacity: 220ml                                                                          |
| Capacity        | 200ml etc is available                                                                                                                             |
| Sample time     | 1.5 days if at exist shape and size of products 2.15 days if need new shape and size of products                                                   |
| Packing         | Normal safety packing 24pcs/36pcs/48pcs etc. per export carton with egg divider                                                                    |
| моо             | 30000pcs                                                                                                                                           |
| Delivery time   | Within 35 days after order confirmed                                                                                                               |
| Payment terms   | 30% deposit by T/T in advance, the balance after showing the copy of B/L                                                                           |
| Product feature | 1.High quality and competitve prices 2.Meet FDA, SGS,LFGB etc. test 3.Eco-friendly 4.Widely apply to Wedding, party, home, bar etc. 5.Machine made |