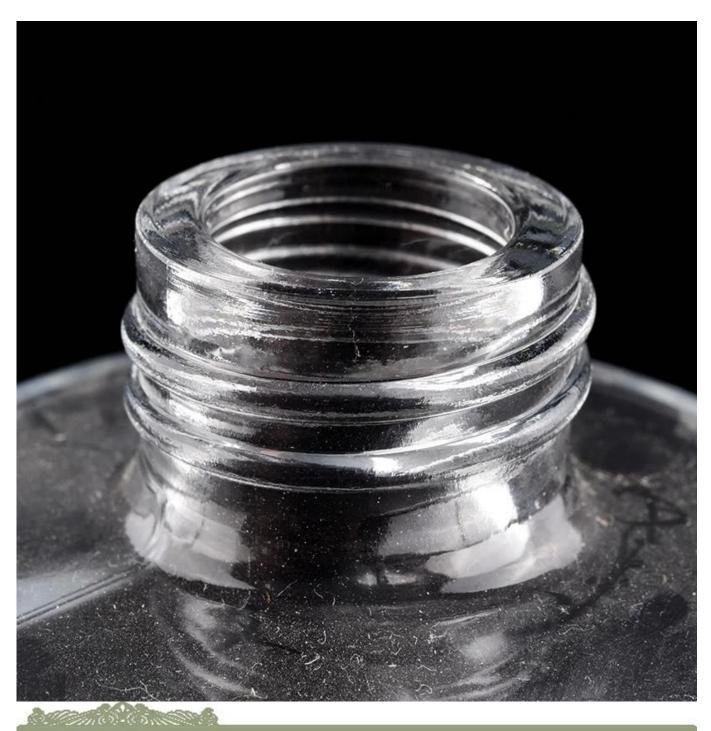

## Glass diffuser bottle in stock 200ml

| Item name       | Glass diffuser bottle in stock 200ml                                                                                                               |
|-----------------|----------------------------------------------------------------------------------------------------------------------------------------------------|
| Item No.        | SGLG20010703                                                                                                                                       |
| Size            | Top dia: 26mm Bottom dia: 48mm Height: 150mm Weight: 300g Capacity: 220ml                                                                          |
| Capacity        | 200ml etc is available                                                                                                                             |
| Sample time     | 1.5 days if at exist shape and size of products 2.15 days if need new shape and size of products                                                   |
| Packing         | Normal safety packing 24pcs/36pcs/48pcs etc. per export carton with egg divider                                                                    |
| моо             | 30000pcs                                                                                                                                           |
| Delivery time   | Within 35 days after order confirmed                                                                                                               |
| Payment terms   | 30% deposit by T/T in advance, the balance after showing the copy of B/L                                                                           |
| Product feature | 1.High quality and competitve prices 2.Meet FDA, SGS,LFGB etc. test 3.Eco-friendly 4.Widely apply to Wedding, party, home, bar etc. 5.Machine made |