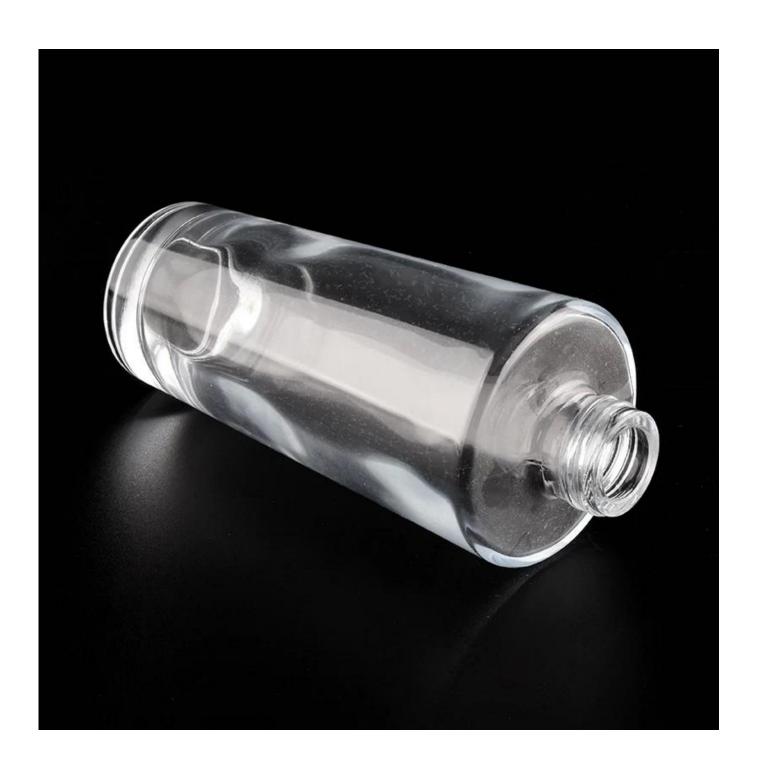

## Glass diffuser bottle in stock 200ml

| Item name       | Glass diffuser bottle in stock 200ml                                                                                                               |
|-----------------|----------------------------------------------------------------------------------------------------------------------------------------------------|
| Item No.        | SGLG20010703                                                                                                                                       |
| Size            | Top dia: 26mm Bottom dia: 48mm Height: 150mm Weight: 300g Capacity: 220ml                                                                          |
| Capacity        | 200ml etc is available                                                                                                                             |
| Sample time     | 1.5 days if at exist shape and size of products 2.15 days if need new shape and size of products                                                   |
| Packing         | Normal safety packing 24pcs/36pcs/48pcs etc. per export carton with egg divider                                                                    |
| моо             | 30000pcs                                                                                                                                           |
| Delivery time   | Within 35 days after order confirmed                                                                                                               |
| Payment terms   | 30% deposit by T/T in advance, the balance after showing the copy of B/L                                                                           |
| Product feature | 1.High quality and competitve prices 2.Meet FDA, SGS,LFGB etc. test 3.Eco-friendly 4.Widely apply to Wedding, party, home, bar etc. 5.Machine made |