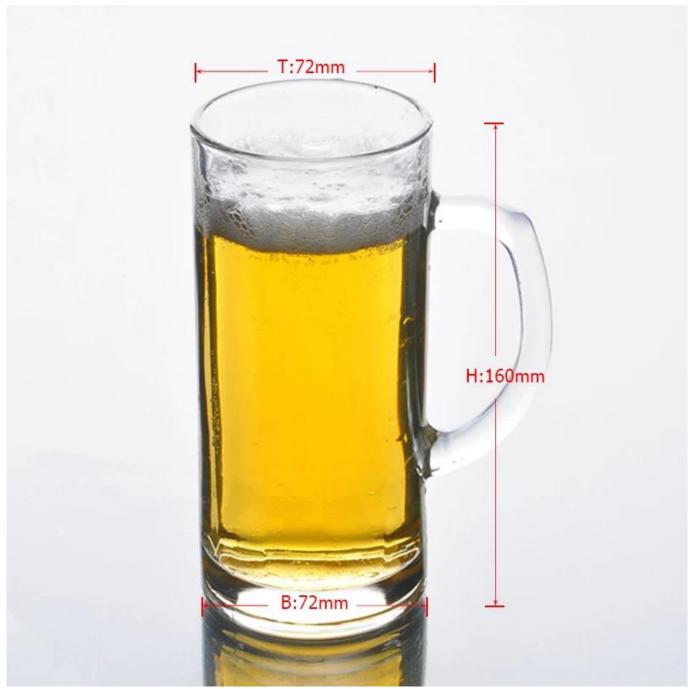

## **Product Details:**

| i roduct Details: |                                                                            |
|-------------------|----------------------------------------------------------------------------|
| Item No.          | SZB10-300                                                                  |
| Material          | High white glass                                                           |
| Process           | Machine pressed                                                            |
| Samples time      | 1. 5 days if at exit shaped and size of glass                              |
|                   | 2. 15 days if need new shape or size of glass                              |
| Packing           | Normal packing,72 pcs into export carton, carton with cardboard divider    |
| Product Capacity  | 500,000~1,000,000 pcs per month                                            |
| Delivery time     | Within 35 days after the sample and order confirmed                        |
| Payment terms     | 30% deposit by T/T in advance and the balance against the copy of B/L      |
| Shipment          | By sea, by air, by Express and your shipping agent is acceptable           |
|                   | 1. Machine pressed glass cup with high quality                             |
| Product Features  | 2. Suitable for used in hotel, home, etc.                                  |
|                   | 3. It is eco-friendly                                                      |
|                   | 4. Meet CE & FDA test & CA 65 test                                         |
|                   | 1. Different designs and sizes for choice                                  |
|                   | 2 .Any color painted, frost, electroplate, pattern laser carver processing |
| For your choices  | 3. Special package like shrink wrap, color gift box, white gift box etc.   |
|                   | 4. We have exclusive workers for quality control                           |
|                   | 5. We have professional workshop and warehouse to ensure the delivery time |
|                   |                                                                            |

## **Product Photo:**