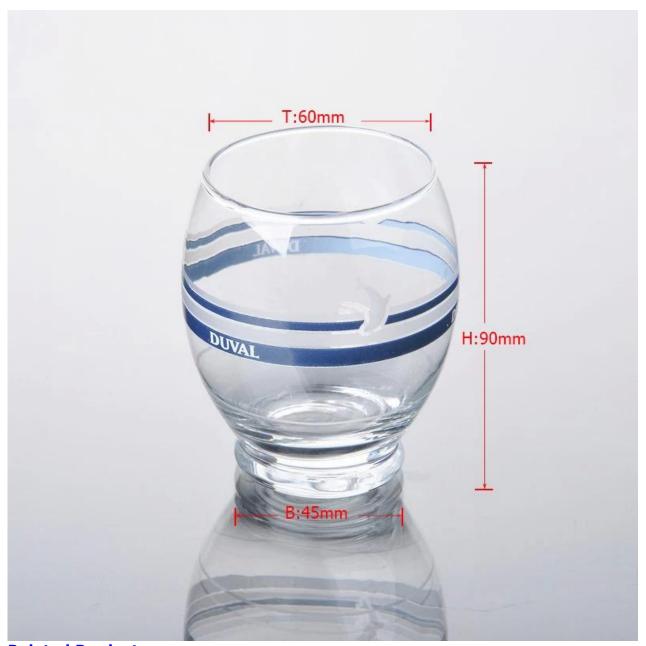

| 2. Suitable for used in hotel, home, etc.                                  |
|                  | 3. It is eco-friendly                                                      |
|                  | 4. Meet CE & FDA test & CA 65 test                                         |
| For your choices | 1. Different designs and sizes for choice                                  |
|                  | 2 .Any color painted, frost, electroplate, pattern laser carver processing |
|                  | 3. Special package like shrink wrap, color gift box, white gift box etc.   |
|                  | 4. We have exclusive workers for quality control                           |
|                  | 5. We have professional workshop and warehouse to ensure the delivery time |

## **Product Photo:**





# **Related Products:**





# Package:





Company show:













Our factory:









### Method of application:

- 1. Using it under guide of the adult
- 2. Washing it with clean or boiling water before usage
- 3. No touching the rim of glass cup,try to take the bottom or the handle of it

#### Cautions:

- 1. Beer, red wine, white wine, beverage or hot water not be too full
- 2. To avoid to hurt your children's hand , please put it in the place where they can't reach
- 3. Avoid dropping ,Collision and strong impact
- 4. Not available for microwave oven
- 5. To prevent it from cracking, do not put it over open fire directly

For more <u>blown glass cup</u> or any glassware, please visit our website: http://www.okcandle.com/ Or here may help you know more about us: **FAQ**