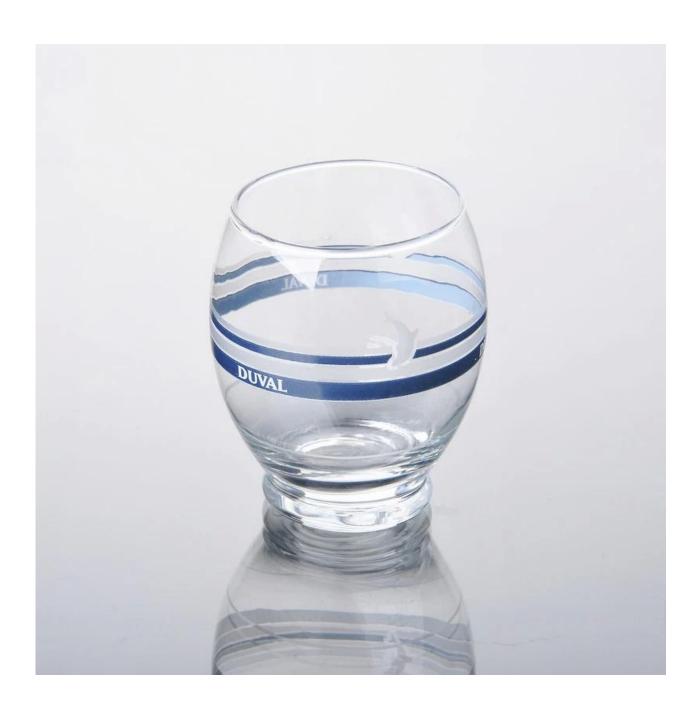

| 2. Suitable for used in hotel, home, etc.                                  |
|                  | 3. It is eco-friendly                                                      |
|                  | 4. Meet CE & FDA test & CA 65 test                                         |
| For your choices | 1. Different designs and sizes for choice                                  |
|                  | 2 .Any color painted, frost, electroplate, pattern laser carver processing |
|                  | 3. Special package like shrink wrap, color gift box, white gift box etc.   |
|                  | 4. We have exclusive workers for quality control                           |
|                  | 5. We have professional workshop and warehouse to ensure the delivery time |

## **Product Photo:**





# **Related Products:**





# Package:





Company show:













Our factory:









### Method of application:

- 1. Using it under guide of the adult
- 2. Washing it with clean or boiling water before usage
- 3. No touching the rim of glass cup,try to take the bottom or the handle of it

#### Cautions:

- 1. Beer, red wine, white wine, beverage or hot water not be too full
- 2. To avoid to hurt your children's hand , please put it in the place where they can't reach
- 3. Avoid dropping ,Collision and strong impact
- 4. Not available for microwave oven
- 5. To prevent it from cracking, do not put it over open fire directly

For more <u>blown glass cup</u> or any glassware, please visit our website: http://www.okcandle.com/ Or here may help you know more about us: **FAQ**