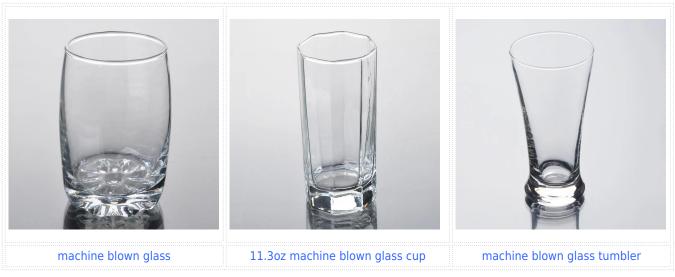

used in hotel, home, etc.                                  |
|                  | 3. It is eco-friendly                                                      |
|                  | 4. Meet CE & FDA test & CA 65 test                                         |
| For your choices | 1. Different designs and sizes for choice                                  |
|                  | 2 .Any color painted, frost, electroplate, pattern laser carver processing |
|                  | 3. Special package like shrink wrap, color gift box, white gift box etc.   |
|                  | 4. We have exclusive workers for quality control                           |
|                  | 5. We have professional workshop and warehouse to ensure the delivery time |

## **Product Photo:**





# **Related Products:**





# Package:





Company show:













Our factory:









### Method of application:

- 1. Using it under guide of the adult
- 2. Washing it with clean or boiling water before usage
- 3. No touching the rim of glass cup,try to take the bottom or the handle of it

#### Cautions:

- 1. Beer, red wine, white wine, beverage or hot water not be too full
- 2. To avoid to hurt your children's hand , please put it in the place where they can't reach
- 3. Avoid dropping ,Collision and strong impact
- 4. Not available for microwave oven
- 5. To prevent it from cracking, do not put it over open fire directly

For more <u>blown glass cup</u> or any glassware, please visit our website: http://www.okcandle.com/ Or here may help you know more about us: **FAQ**