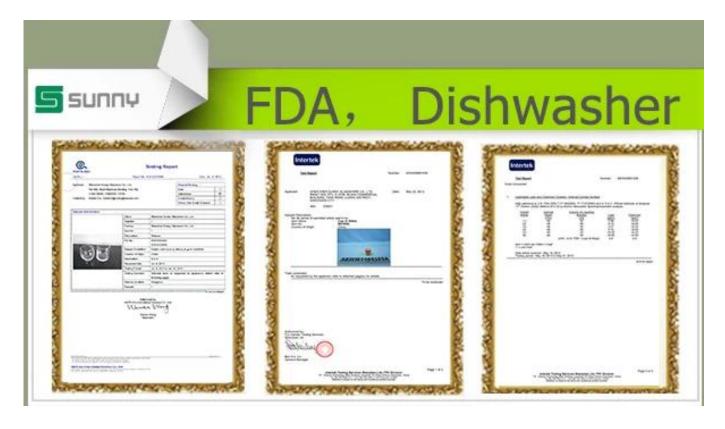

## **Product Details:**

| Item No.         | SGJX016                                                                    |
|------------------|----------------------------------------------------------------------------|
| Material         | High white glass                                                           |
| Process          | Machine blown                                                              |
| Samples time     | 1. 5 days if at exit shaped and size of glass                              |
|                  | 2. 15 days if need new shape or size of glass                              |
| Packing          | Normal packing,72 pcs into export carton, carton with cardboard divider    |
| Product Capacity | 500,000~1,000,000 pcs per month                                            |
| Delivery time    | Within 35 days after the sample and order confirmed                        |
| Payment terms    | 30% deposit by T/T in advance and the balance against the copy of B/L      |
| Shipment         | By sea, by air, by Express and your shipping agent is acceptable           |
| Product Features | 1. Machine pressed glass cup with high quality                             |
|                  | 2. Suitable for used in hotel, home, etc.                                  |
|                  | 3. It is eco-friendly                                                      |
|                  | 4. Meet CE & FDA test & CA 65 test                                         |
| For your choices | 1. Different designs and sizes for choice                                  |
|                  | 2 .Any color painted, frost, electroplate, pattern laser carver processing |
|                  | 3. Special package like shrink wrap, color gift box, white gift box etc.   |
|                  | 4. We have exclusive workers for quality control                           |
|                  | 5. We have professional workshop and warehouse to ensure the delivery time |