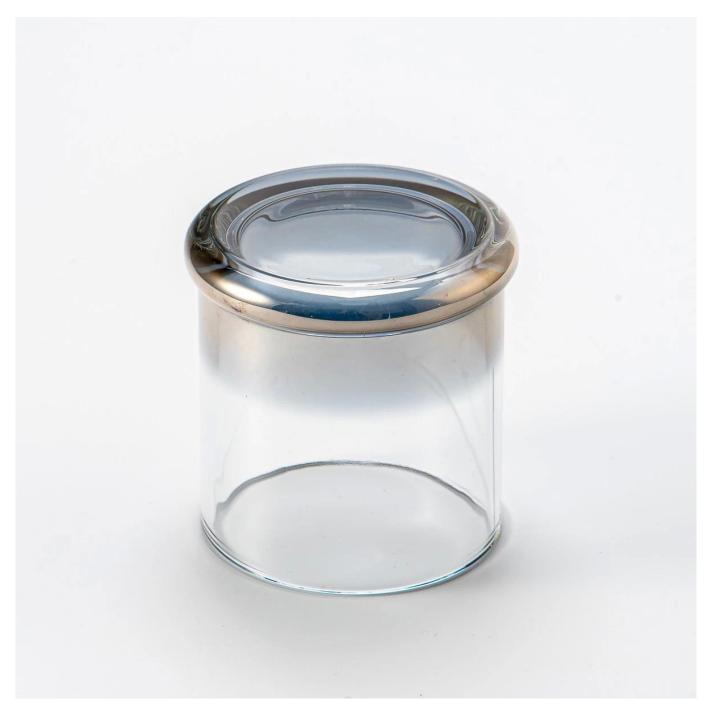

### **Product Pictures**

This 530ml large-capacity glass candle jar perfectly blends modernity with art. Its surface is meticulously ion-plated with a gradient treatment, showcasing a shimmering semi-transparent chrome color that exudes a unique lustrous effect.

The design is simple yet powerful, creating a distinct and elegant atmosphere. Whether used as a candle holder or a standalone decorative piece, it adds an air of sophistication and modernity to any space.

The high-quality glass material ensures an even burn, while also delivering outstanding visual effects, making it an indispensable piece of art for contemporary home living.

Whether lit or displayed as a standalone piece, it brings a warm, inviting atmosphere and modern aesthetic, perfectly complementing a variety of interior styles.