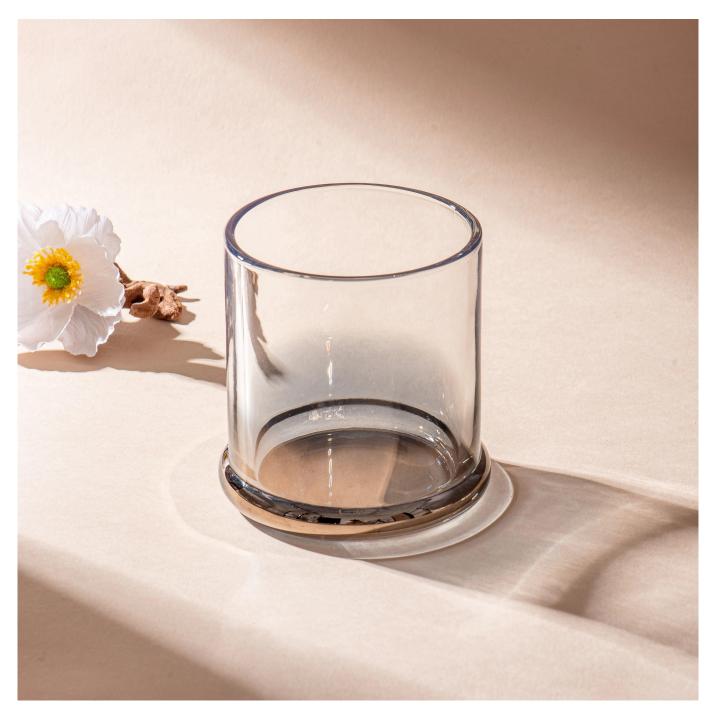

### **Product Pictures**

This 530ml large-capacity glass candle jar perfectly blends modernity with art. Its surface is meticulously ion-plated with a gradient treatment, showcasing a shimmering semi-transparent chrome color that exudes a unique lustrous effect.

The design is simple yet powerful, creating a distinct and elegant atmosphere. Whether used as a candle holder or a standalone decorative piece, it adds an air of sophistication and modernity to any space.

The high-quality glass material ensures an even burn, while also delivering outstanding visual effects, making it an indispensable piece of art for contemporary home living.

Whether lit or displayed as a standalone piece, it brings a warm, inviting atmosphere and modern aesthetic, perfectly complementing a variety of interior styles.