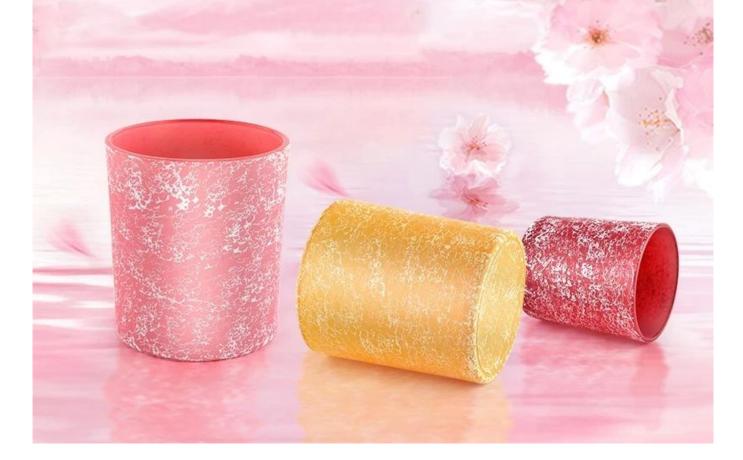

### **Product Pictures**

This 530ml large-capacity glass candle jar perfectly blends modernity with art. Its surface is meticulously ion-plated with a gradient treatment, showcasing a shimmering semi-transparent chrome color that exudes a unique lustrous effect.

The design is simple yet powerful, creating a distinct and elegant atmosphere. Whether used as a candle holder or a standalone decorative piece, it adds an air of sophistication and modernity to any space.

The high-quality glass material ensures an even burn, while also delivering outstanding visual effects, making it an indispensable piece of art for contemporary home living.

Whether lit or displayed as a standalone piece, it brings a warm, inviting atmosphere and modern aesthetic, perfectly complementing a variety of interior styles.