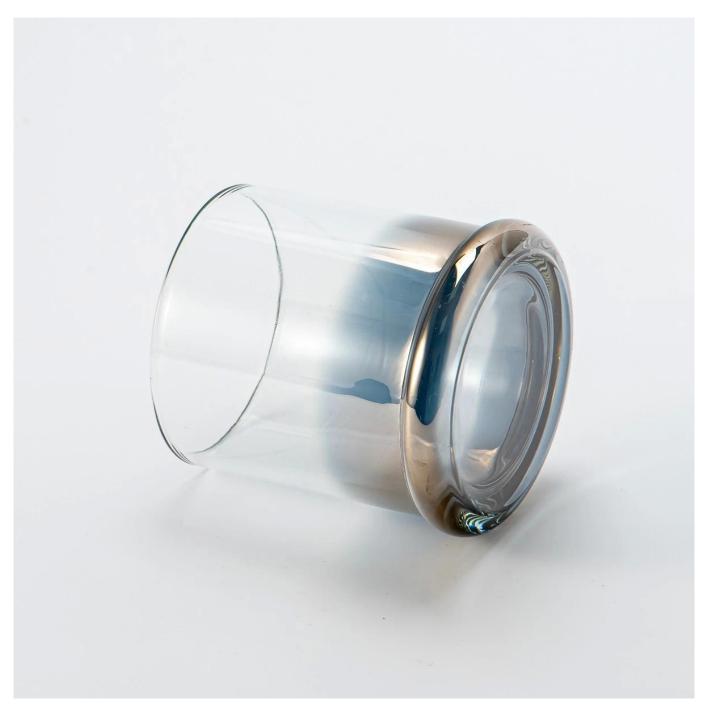

### **Product Pictures**

This 530ml large-capacity glass candle jar perfectly blends modernity with art. Its surface is meticulously ion-plated with a gradient treatment, showcasing a shimmering semi-transparent chrome color that exudes a unique lustrous effect.

The design is simple yet powerful, creating a distinct and elegant atmosphere. Whether used as a candle holder or a standalone decorative piece, it adds an air of sophistication and modernity to any space.

The high-quality glass material ensures an even burn, while also delivering outstanding visual effects, making it an indispensable piece of art for contemporary home living.

Whether lit or displayed as a standalone piece, it brings a warm, inviting atmosphere and modern aesthetic, perfectly complementing a variety of interior styles.