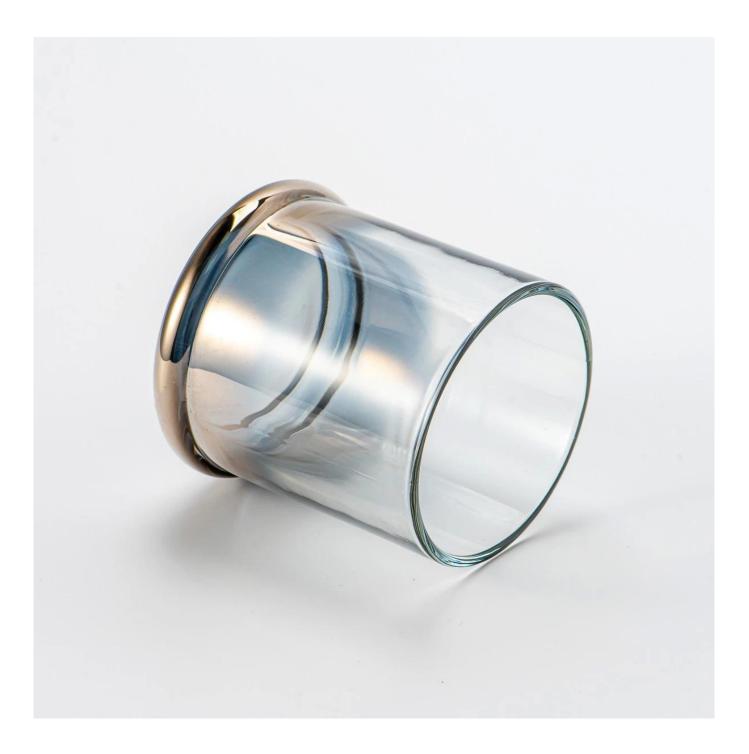

### **Product Pictures**

This 530ml large-capacity glass candle jar perfectly blends modernity with art. Its surface is meticulously ion-plated with a gradient treatment, showcasing a shimmering semi-transparent chrome color that exudes a unique lustrous effect.

The design is simple yet powerful, creating a distinct and elegant atmosphere. Whether used as a candle holder or a standalone decorative piece, it adds an air of sophistication and modernity to any space.

The high-quality glass material ensures an even burn, while also delivering outstanding visual effects, making it an indispensable piece of art for contemporary home living.

Whether lit or displayed as a standalone piece, it brings a warm, inviting atmosphere and modern aesthetic, perfectly complementing a variety of interior styles.