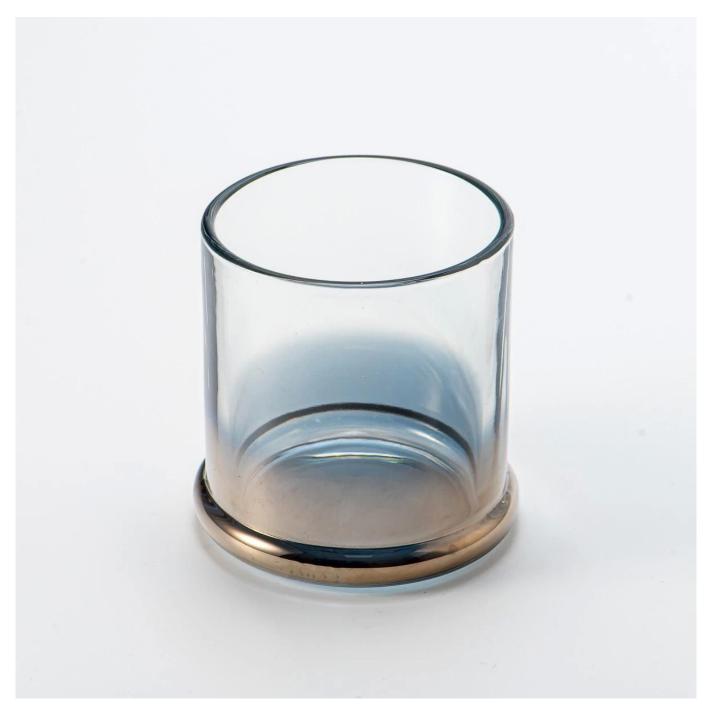

### **Product Pictures**

This 530ml large-capacity glass candle jar perfectly blends modernity with art. Its surface is meticulously ion-plated with a gradient treatment, showcasing a shimmering semi-transparent chrome color that exudes a unique lustrous effect.

The design is simple yet powerful, creating a distinct and elegant atmosphere. Whether used as a candle holder or a standalone decorative piece, it adds an air of sophistication and modernity to any space.

The high-quality glass material ensures an even burn, while also delivering outstanding visual effects, making it an indispensable piece of art for contemporary home living.

Whether lit or displayed as a standalone piece, it brings a warm, inviting atmosphere and modern aesthetic, perfectly complementing a variety of interior styles.