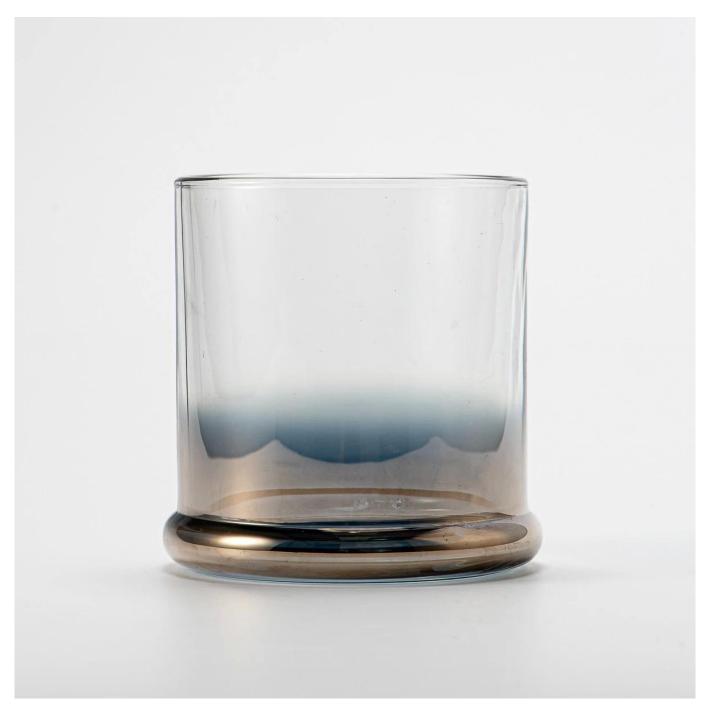

### **Product Pictures**

This 530ml large-capacity glass candle jar perfectly blends modernity with art. Its surface is meticulously ion-plated with a gradient treatment, showcasing a shimmering semi-transparent chrome color that exudes a unique lustrous effect.

The design is simple yet powerful, creating a distinct and elegant atmosphere. Whether used as a candle holder or a standalone decorative piece, it adds an air of sophistication and modernity to any space.

The high-quality glass material ensures an even burn, while also delivering outstanding visual effects, making it an indispensable piece of art for contemporary home living.

Whether lit or displayed as a standalone piece, it brings a warm, inviting atmosphere and modern aesthetic, perfectly complementing a variety of interior styles.