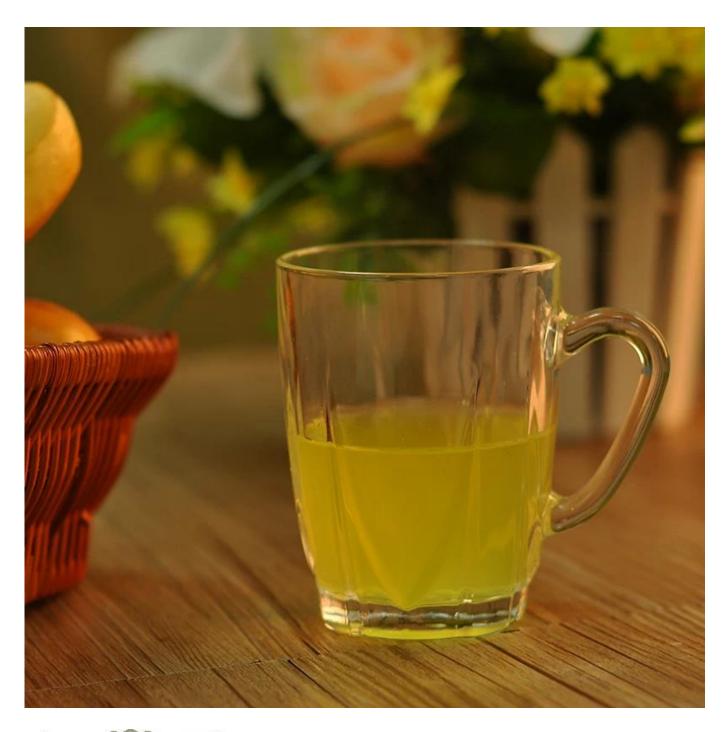

## Method of application

- 1. Using it under guide of the adult
- 2. Washing it with clean or boiling water before usage
- 3. No touching the rim of glass cup,try to take the bottom or the handle of it

## **Cautions**

- 1. Beer, red wine, white wine, beverage or hot water not be too full
- 2. To avoid to hurt your children's hand, please put it in the place where they can't reach
- 3. Avoid dropping ,Collision and strong impact
- 4. Not available for microwave oven
- 5. To prevent it from cracking, do not put it over open fire directly