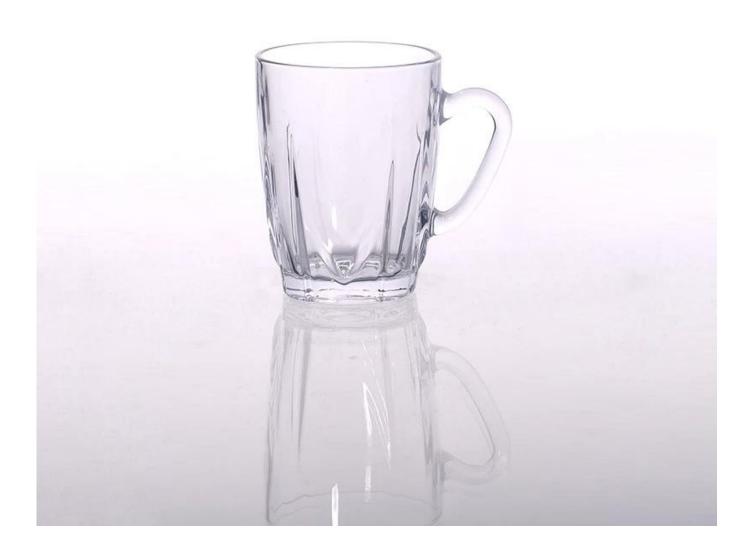

## Glass coffe cup with handle

| AMERICA COMMENT | <b>A</b>         |                                                                                                                                                                                                                                                     |
|-----------------|------------------|-----------------------------------------------------------------------------------------------------------------------------------------------------------------------------------------------------------------------------------------------------|
| Product Details |                  |                                                                                                                                                                                                                                                     |
| T:74mm H:94mm   | Itme No          | SGZW15040904                                                                                                                                                                                                                                        |
|                 | Size             | 74*52*92mm                                                                                                                                                                                                                                          |
|                 | Capacity         | 230ml                                                                                                                                                                                                                                               |
|                 | Material         | Hight white glass                                                                                                                                                                                                                                   |
|                 | Craft            | Machine blown                                                                                                                                                                                                                                       |
|                 | Sample           | 7days                                                                                                                                                                                                                                               |
|                 | Terms of payment | 30% deposit by T/T in advance and the balance after showing copy of L/C $$                                                                                                                                                                          |
|                 | Certification    | Food Safe, Dish washer test, FDA, LFGB                                                                                                                                                                                                              |
|                 | For your choice  | <ol> <li>Any logo printing on glass body</li> <li>Any color painted, frosted, electroplating, logo laser for the finish</li> <li>Special packing like shrink wrap, color gift box, white box etc</li> <li>Any shape, size meet your need</li> </ol> |