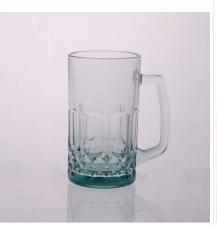

## Glass coffe cup with handle

| AMERICA COMMENT | <b>A</b>         |                                                                                                                                                                                                                                                     |
|-----------------|------------------|-----------------------------------------------------------------------------------------------------------------------------------------------------------------------------------------------------------------------------------------------------|
| Product Details |                  |                                                                                                                                                                                                                                                     |
| T:74mm H:94mm   | Itme No          | SGZW15040904                                                                                                                                                                                                                                        |
|                 | Size             | 74*52*92mm                                                                                                                                                                                                                                          |
|                 | Capacity         | 230ml                                                                                                                                                                                                                                               |
|                 | Material         | Hight white glass                                                                                                                                                                                                                                   |
|                 | Craft            | Machine blown                                                                                                                                                                                                                                       |
|                 | Sample           | 7days                                                                                                                                                                                                                                               |
|                 | Terms of payment | 30% deposit by T/T in advance and the balance after showing copy of L/C $$                                                                                                                                                                          |
|                 | Certification    | Food Safe, Dish washer test, FDA, LFGB                                                                                                                                                                                                              |
|                 | For your choice  | <ol> <li>Any logo printing on glass body</li> <li>Any color painted, frosted, electroplating, logo laser for the finish</li> <li>Special packing like shrink wrap, color gift box, white box etc</li> <li>Any shape, size meet your need</li> </ol> |