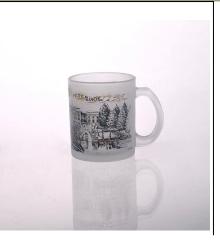

## Glass coffe cup with handle

| AMERICA COMMENT | <b>A</b>         |                                                                                                                                                                                                                                                     |
|-----------------|------------------|-----------------------------------------------------------------------------------------------------------------------------------------------------------------------------------------------------------------------------------------------------|
| Product Details |                  |                                                                                                                                                                                                                                                     |
| T:74mm H:94mm   | Itme No          | SGZW15040904                                                                                                                                                                                                                                        |
|                 | Size             | 74*52*92mm                                                                                                                                                                                                                                          |
|                 | Capacity         | 230ml                                                                                                                                                                                                                                               |
|                 | Material         | Hight white glass                                                                                                                                                                                                                                   |
|                 | Craft            | Machine blown                                                                                                                                                                                                                                       |
|                 | Sample           | 7days                                                                                                                                                                                                                                               |
|                 | Terms of payment | 30% deposit by T/T in advance and the balance after showing copy of L/C $$                                                                                                                                                                          |
|                 | Certification    | Food Safe, Dish washer test, FDA, LFGB                                                                                                                                                                                                              |
|                 | For your choice  | <ol> <li>Any logo printing on glass body</li> <li>Any color painted, frosted, electroplating, logo laser for the finish</li> <li>Special packing like shrink wrap, color gift box, white box etc</li> <li>Any shape, size meet your need</li> </ol> |