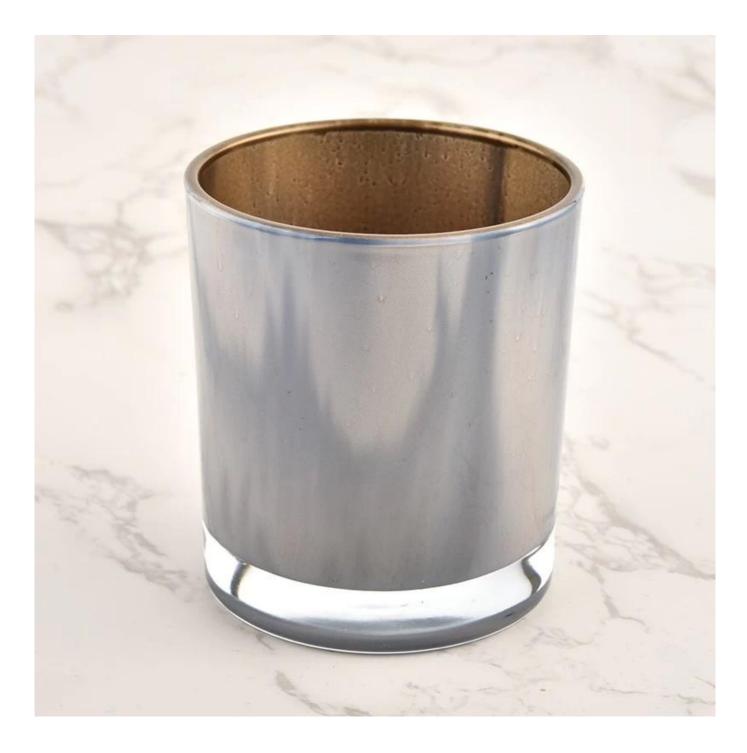

# Glass candle jars gold inner high quality glass candle holder

# product description

| product<br>name   | Glass candle jars gold inner high quality glass candle holder                                  |
|-------------------|------------------------------------------------------------------------------------------------|
| Sample<br>time    | 1. 5 days if there is glass shape and size 2. 15 days, if you need new shapes and sizes glass  |
| Measure           | Item No.:SGHL21121514 Top dia: 80mm Bottom dia: 74mm Height: 90mm Weight: 290g Capacity: 300ml |
| Packing           | Normal packing,Individual gift box, PVC box, window box, color box, white box, etc             |
| Delivery<br>time  | Within 35 days after the sample and order confirmed                                            |
| Payment<br>term   | 30% deposit by T/T in advance and the balance against the copy of B/L                          |
| Shipment          | By sea,by air,by Express and your shipping agent is acceptable                                 |
| Usage<br>Occasion | Home decor, Wedding Decoration, Wedding Favors, Decoration enhancement,                        |