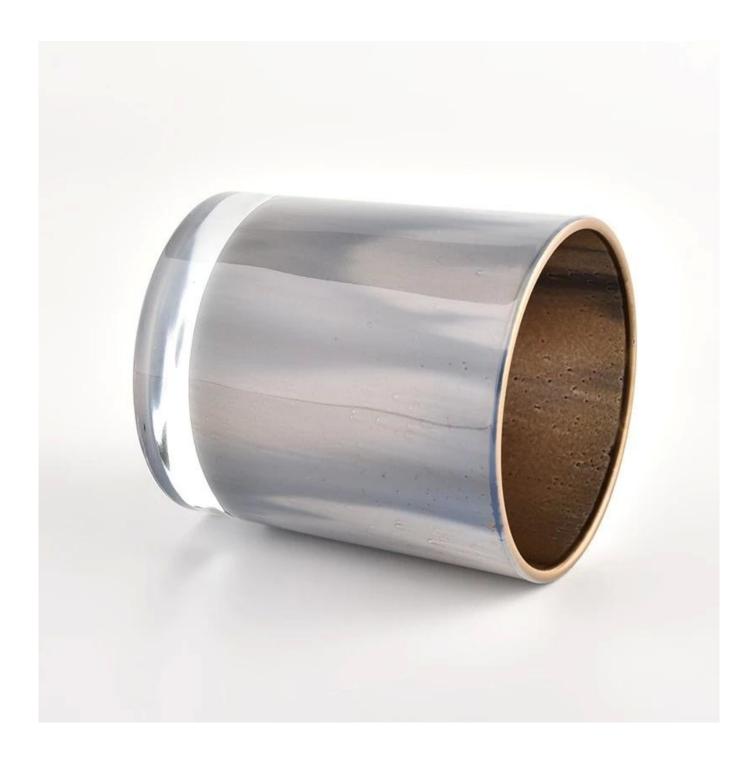

# product description

| product<br>name   | Glass candle jars gold inner high quality glass candle holder                                  |
|-------------------|------------------------------------------------------------------------------------------------|
| Sample<br>time    | 1. 5 days if there is glass shape and size 2. 15 days, if you need new shapes and sizes glass  |
| Measure           | Item No.:SGHL21121514 Top dia: 80mm Bottom dia: 74mm Height: 90mm Weight: 290g Capacity: 300ml |
| Packing           | Normal packing,Individual gift box, PVC box, window box, color box, white box, etc             |
| Delivery<br>time  | Within 35 days after the sample and order confirmed                                            |
| Payment<br>term   | 30% deposit by T/T in advance and the balance against the copy of B/L                          |
| Shipment          | By sea,by air,by Express and your shipping agent is acceptable                                 |
| Usage<br>Occasion | Home decor, Wedding Decoration, Wedding Favors, Decoration enhancement,                        |