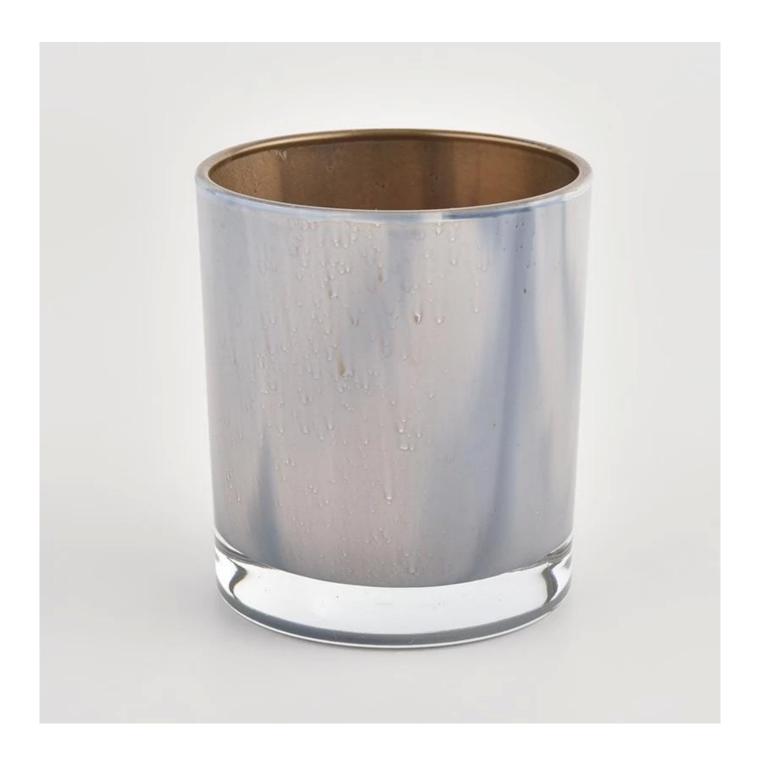

# Glass candle jars gold inner high quality glass candle holder

# product description

| product<br>name   | Glass candle jars gold inner high quality glass candle holder                                  |
|-------------------|------------------------------------------------------------------------------------------------|
| Sample<br>time    | 1. 5 days if there is glass shape and size 2. 15 days, if you need new shapes and sizes glass  |
| Measure           | Item No.:SGHL21121514 Top dia: 80mm Bottom dia: 74mm Height: 90mm Weight: 290g Capacity: 300ml |
| Packing           | Normal packing,Individual gift box, PVC box, window box, color box, white box, etc             |
| Delivery<br>time  | Within 35 days after the sample and order confirmed                                            |
| Payment<br>term   | 30% deposit by T/T in advance and the balance against the copy of B/L                          |
| Shipment          | By sea,by air,by Express and your shipping agent is acceptable                                 |
| Usage<br>Occasion | Home decor, Wedding Decoration, Wedding Favors, Decoration enhancement,                        |

Unusual shapes and simple style-perfect for presenting your style in any room. Quality, impressive style and these <u>glass candle jar</u> so very gift worthy.

This classic 10 ounce glass tumbler is a fantastic choice for high end scented poured candles. It is highly versatile for use around the home, restaurant or retail setting as a tumbler, water glass, or as vase for wedding centerpieces.

The <u>glass candle jars</u> light the candle, when the flame illuminates, the beautiful hues flashes. Unique glass jar for candle making, for your own use or for business, is a wonderful choice.

Wide range of application