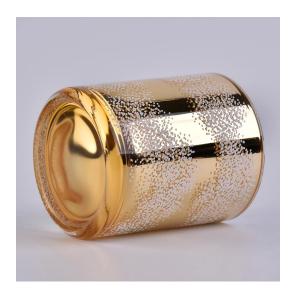

## Glass candle jar with silk screen pattern

#### Flexible size design allows your market to grow rapidly

Item No::SG88100-S Top dia: 88mm Bottom dia:80mm Height:100mm Weight: 325g Capacity: 410ml MOQ:3000pcs

Custom designs and different sizes available