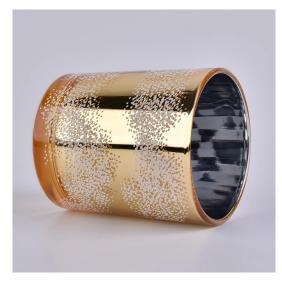

## Glass candle jar with silk screen pattern

#### Flexible size design allows your market to grow rapidly

Item No::SG88100-S Top dia: 88mm Bottom dia:80mm Height:100mm Weight: 325g Capacity: 410ml MOQ:3000pcs

Custom designs and different sizes available