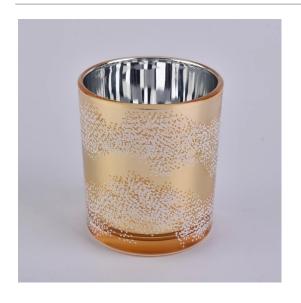

## Glass candle jar with silk screen pattern

#### Flexible size design allows your market to grow rapidly

Item No::SG88100-S Top dia: 88mm Bottom dia:80mm Height:100mm Weight: 325g Capacity: 410ml MOQ:3000pcs

Custom designs and different sizes available