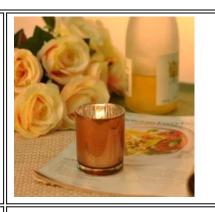

Cylinder tealight candle holder

140ml Copper Candle Jar

Flower shape cylinder jade amber color decorative glass candle jar candle holder

Factory Show