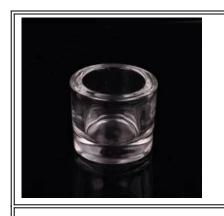

Cylinder tealight candle holder

140ml Copper Candle Jar

Flower shape cylinder jade amber color decorative glass candle jar candle holder

Factory Show