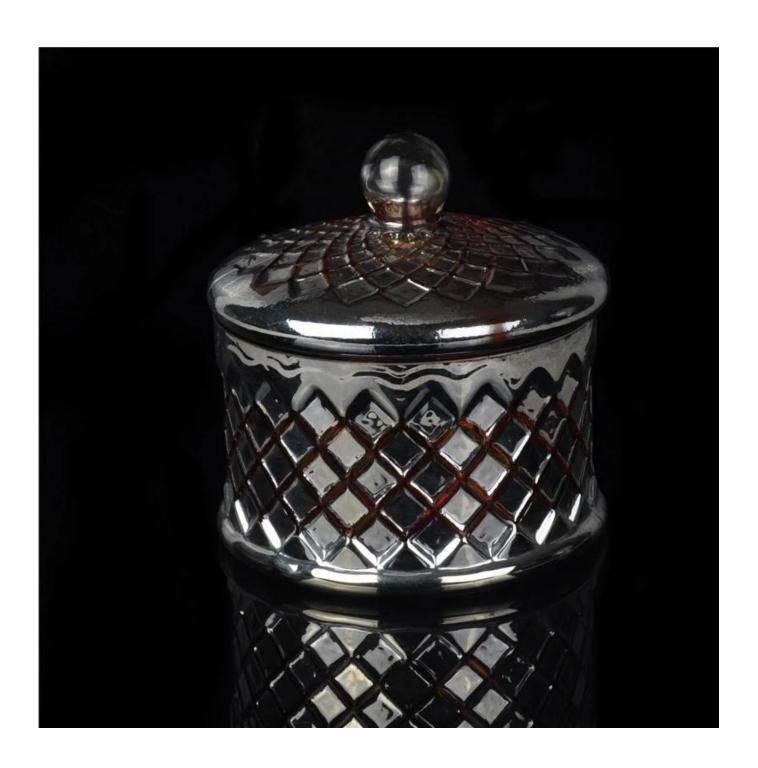

Cylinder tealight candle holder

140ml Copper Candle Jar

Flower shape cylinder jade amber color decorative glass candle jar candle holder

Factory Show