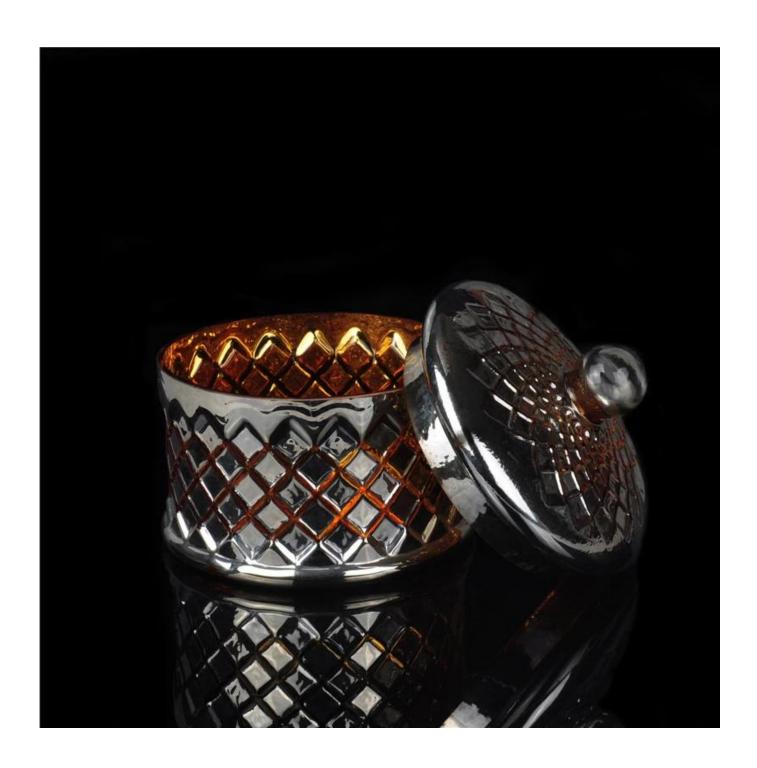

Cylinder tealight candle holder

140ml Copper Candle Jar

Flower shape cylinder jade amber color decorative glass candle jar candle holder

Factory Show