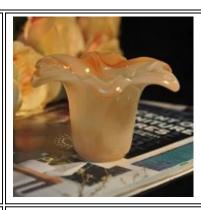

Cylinder tealight candle holder

140ml Copper Candle Jar

Flower shape cylinder jade amber color decorative glass candle jar candle holder

Factory Show