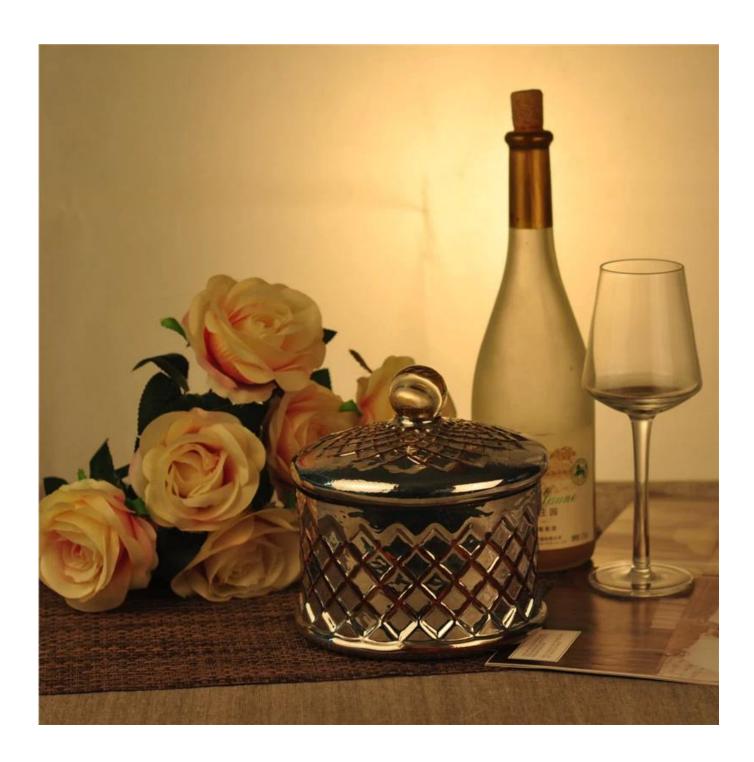

Cylinder tealight candle holder

140ml Copper Candle Jar

Flower shape cylinder jade amber color decorative glass candle jar candle holder

Factory Show