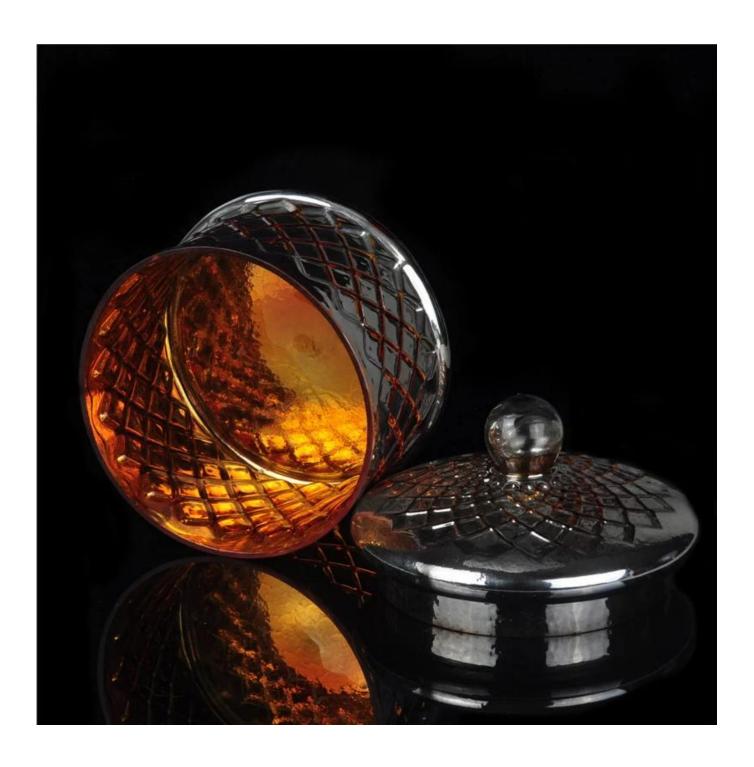

Cylinder tealight candle holder

140ml Copper Candle Jar

Flower shape cylinder jade amber color decorative glass candle jar candle holder

Factory Show