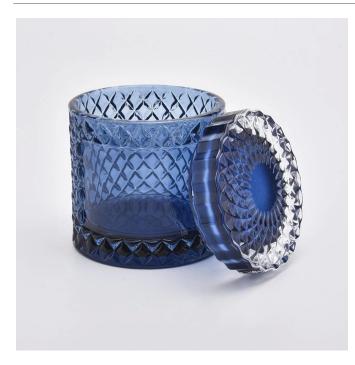

# Glass candle jar with lid blue color candle holder for home decoration

#### Flexible size design allows your market to grow rapidly

Item No.:SGHY19082609CCL Body[] Top dia:85mm

Bottom dia: 85mm Height: 80mm Weight: 345g Capacity: 260ml Lid:

Top dia:83mm Height: 20mm Weight:165g