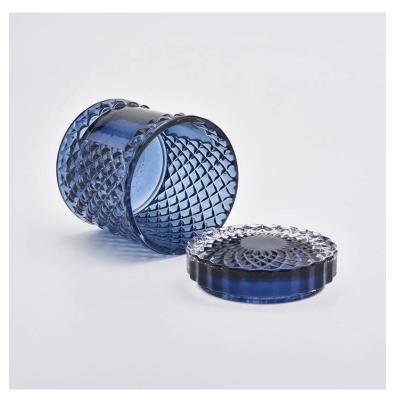

# Glass candle jar with lid blue color candle holder for home decoration

#### Flexible size design allows your market to grow rapidly

Item No.:SGHY19082609CCL Body[] Top dia:85mm

Bottom dia: 85mm Height: 80mm Weight: 345g Capacity: 260ml Lid:

Top dia:83mm Height: 20mm Weight:165g