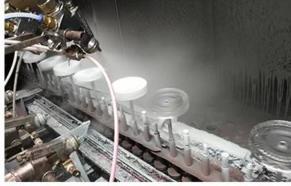

### **Process Crafts**

## **DEEP PROCESSING**

01
ELECTROPLATING

02 LASER ENGRAVING

03 SPRAYING

**04**VACUUM

ELECTROPLATING

05 SCREEN PRINTING