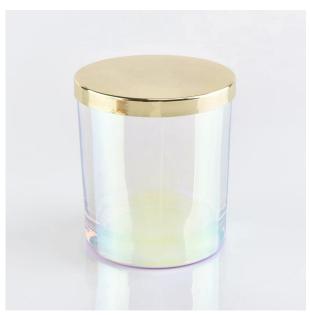

# Flexible dimensions design can expand rapidly your market

Top dia.: 70mm Bottom dia.: 65mm Height: 84mm Capacity: 204ml Weight: 246g

We transform your ideas into creative fragrant products and we sell ourselves on the local market.

#### **Product features**

- 1. High quality home decoration glass perfume bottle.
- 2. Suitable for use in hotels, weddings, etc.
- 3. Meet the functionality of the ASTM test product.