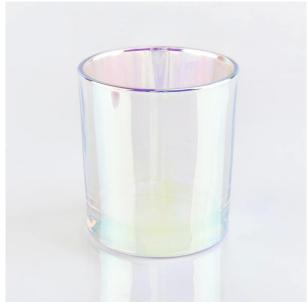

# Flexible dimensions design can expand rapidly your market

Top dia.: 70mm Bottom dia.: 65mm Height: 84mm Capacity: 204ml Weight: 246g

We transform your ideas into creative fragrant products and we sell ourselves on the local market.

#### **Product features**

- 1. High quality home decoration glass perfume bottle.
- 2. Suitable for use in hotels, weddings, etc.
- 3. Meet the functionality of the ASTM test product.