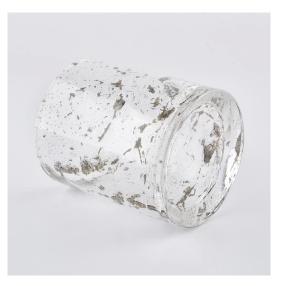

### Product Details

#### Flexible size design allows your market to grow rapidly

Item No::SG88100-S Top dia: 88mm Bottom dia:80mm Height:100mm Weight: 325g Capacity: 410ml MOQ:3000pcs Custom designs and different sizes available