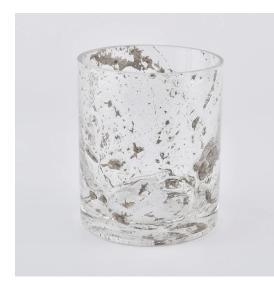

### Product Details

#### Flexible size design allows your market to grow rapidly

Item No::SG88100-S Top dia: 88mm Bottom dia:80mm Height:100mm Weight: 325g Capacity: 410ml MOQ:3000pcs Custom designs and different sizes available