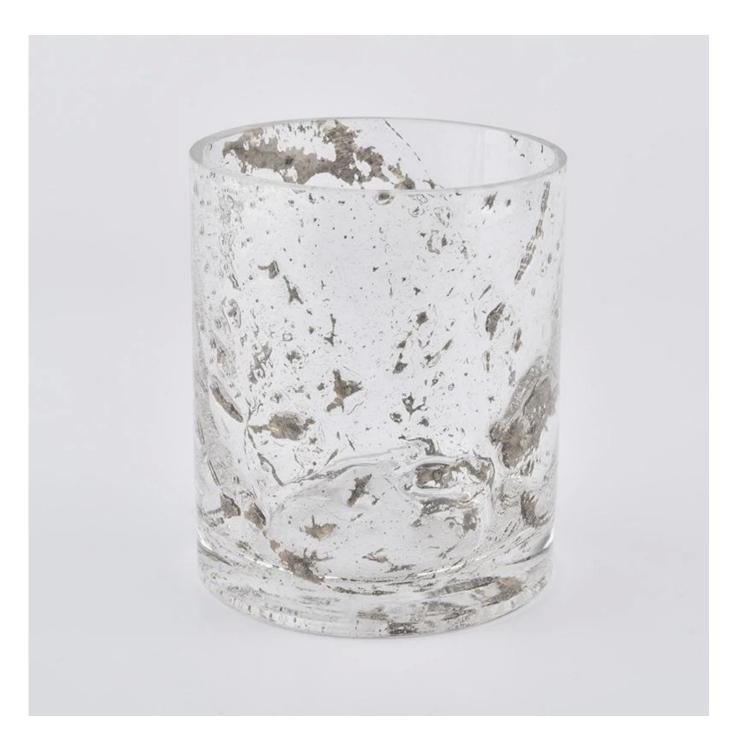

### Product Details

#### Flexible size design allows your market to grow rapidly

Item No::SG88100-S Top dia: 88mm Bottom dia:80mm Height:100mm Weight: 325g Capacity: 410ml MOQ:3000pcs Custom designs and different sizes available