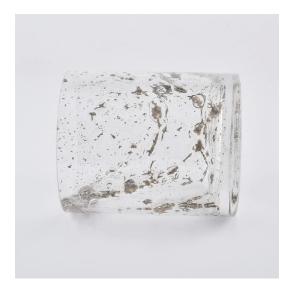

### Product Details

#### Flexible size design allows your market to grow rapidly

Item No::SG88100-S Top dia: 88mm Bottom dia:80mm Height:100mm Weight: 325g Capacity: 410ml MOQ:3000pcs Custom designs and different sizes available