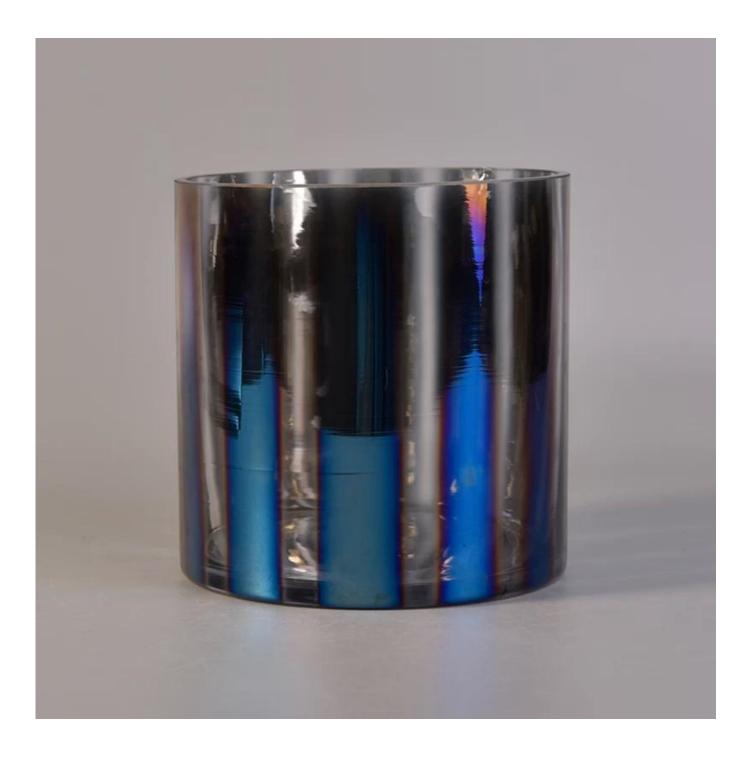

## Glass candle holders with electroplating colors

| Accordia to the second |                     |                                                                                                                                                                                                                                                             |
|------------------------|---------------------|-------------------------------------------------------------------------------------------------------------------------------------------------------------------------------------------------------------------------------------------------------------|
| Product Details        |                     |                                                                                                                                                                                                                                                             |
|                        | ltem No             | SGLYP17042207                                                                                                                                                                                                                                               |
|                        | Size                | Top dia:140mm<br>Bottom dia:134mm<br>Height:113mm<br>Weight:1020g<br>Capacity:1215ml                                                                                                                                                                        |
|                        | Capacity            | 1200ml glass containersfor candles                                                                                                                                                                                                                          |
|                        | Material            | hight white glass holders for candles                                                                                                                                                                                                                       |
|                        | Craft               | Mouth blown glass candle contianers for wholesale                                                                                                                                                                                                           |
|                        | Sample              | 7~15days                                                                                                                                                                                                                                                    |
|                        | Terms of<br>payment | 30% deposit by T/T in advance and the balance after showing copy of L/C                                                                                                                                                                                     |
|                        | Certification       | ASTM,food Safe, Dish washer test, FDA, LFGB                                                                                                                                                                                                                 |
|                        | For your<br>choice  | <ol> <li>Any logo printing on glass body</li> <li>Any color painted, frosted, electroplating, logo laser<br/>for the finish</li> <li>Special packing like shrink wrap, color gift box,<br/>white box etc</li> <li>Any shape, size meet your need</li> </ol> |