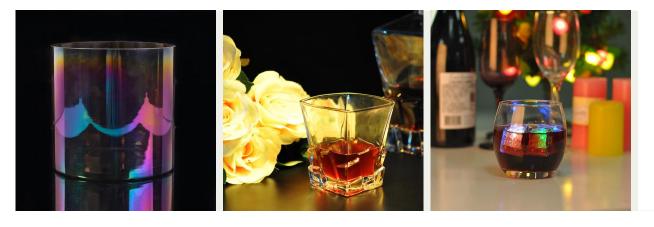

## Glass candle holders with electroplating colors

| Accordia to the second |                     |                                                                                                                                                                                                                                                             |
|------------------------|---------------------|-------------------------------------------------------------------------------------------------------------------------------------------------------------------------------------------------------------------------------------------------------------|
| Product Details        |                     |                                                                                                                                                                                                                                                             |
|                        | ltem No             | SGLYP17042207                                                                                                                                                                                                                                               |
|                        | Size                | Top dia:140mm<br>Bottom dia:134mm<br>Height:113mm<br>Weight:1020g<br>Capacity:1215ml                                                                                                                                                                        |
|                        | Capacity            | 1200ml glass containersfor candles                                                                                                                                                                                                                          |
|                        | Material            | hight white glass holders for candles                                                                                                                                                                                                                       |
|                        | Craft               | Mouth blown glass candle contianers for wholesale                                                                                                                                                                                                           |
|                        | Sample              | 7~15days                                                                                                                                                                                                                                                    |
|                        | Terms of<br>payment | 30% deposit by T/T in advance and the balance after showing copy of L/C                                                                                                                                                                                     |
|                        | Certification       | ASTM,food Safe, Dish washer test, FDA, LFGB                                                                                                                                                                                                                 |
|                        | For your<br>choice  | <ol> <li>Any logo printing on glass body</li> <li>Any color painted, frosted, electroplating, logo laser<br/>for the finish</li> <li>Special packing like shrink wrap, color gift box,<br/>white box etc</li> <li>Any shape, size meet your need</li> </ol> |