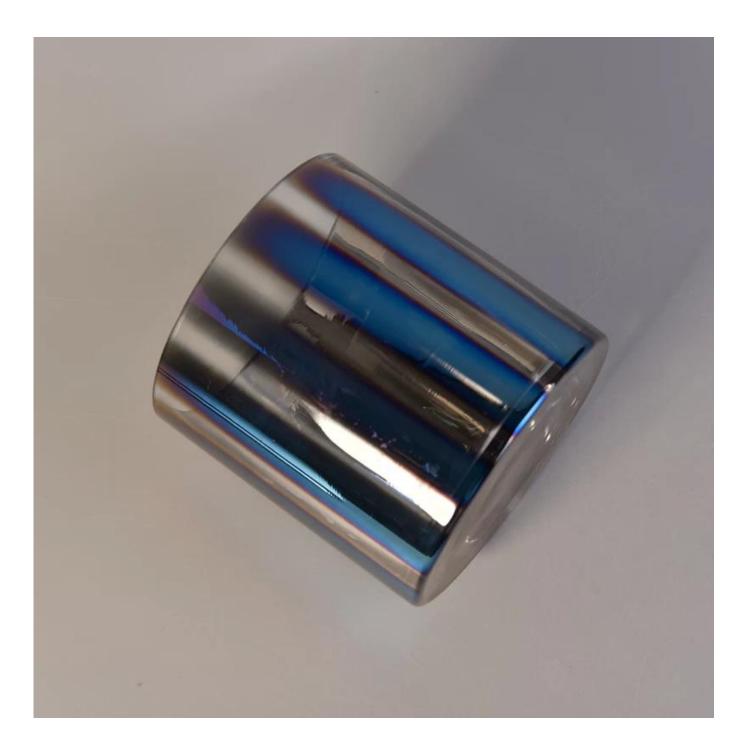

## Glass candle holders with electroplating colors

| Accordia to the second |                     |                                                                                                                                                                                                                                                             |
|------------------------|---------------------|-------------------------------------------------------------------------------------------------------------------------------------------------------------------------------------------------------------------------------------------------------------|
| Product Details        |                     |                                                                                                                                                                                                                                                             |
|                        | ltem No             | SGLYP17042207                                                                                                                                                                                                                                               |
|                        | Size                | Top dia:140mm<br>Bottom dia:134mm<br>Height:113mm<br>Weight:1020g<br>Capacity:1215ml                                                                                                                                                                        |
|                        | Capacity            | 1200ml glass containersfor candles                                                                                                                                                                                                                          |
|                        | Material            | hight white glass holders for candles                                                                                                                                                                                                                       |
|                        | Craft               | Mouth blown glass candle contianers for wholesale                                                                                                                                                                                                           |
|                        | Sample              | 7~15days                                                                                                                                                                                                                                                    |
|                        | Terms of<br>payment | 30% deposit by T/T in advance and the balance after showing copy of L/C                                                                                                                                                                                     |
|                        | Certification       | ASTM,food Safe, Dish washer test, FDA, LFGB                                                                                                                                                                                                                 |
|                        | For your<br>choice  | <ol> <li>Any logo printing on glass body</li> <li>Any color painted, frosted, electroplating, logo laser<br/>for the finish</li> <li>Special packing like shrink wrap, color gift box,<br/>white box etc</li> <li>Any shape, size meet your need</li> </ol> |