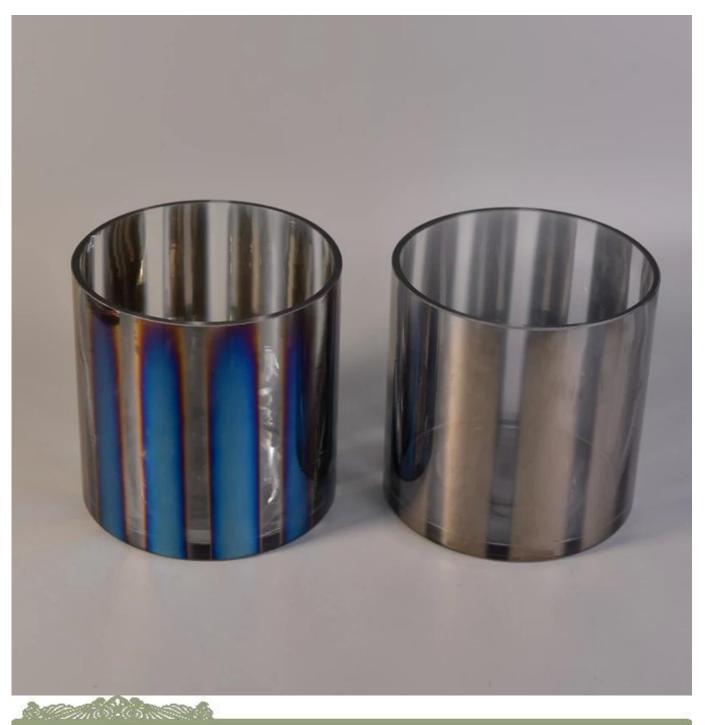

## Glass candle holders with electroplating colors

| Accordia to the second |                     |                                                                                                                                                                                                                                                             |
|------------------------|---------------------|-------------------------------------------------------------------------------------------------------------------------------------------------------------------------------------------------------------------------------------------------------------|
| Product Details        |                     |                                                                                                                                                                                                                                                             |
|                        | ltem No             | SGLYP17042207                                                                                                                                                                                                                                               |
|                        | Size                | Top dia:140mm<br>Bottom dia:134mm<br>Height:113mm<br>Weight:1020g<br>Capacity:1215ml                                                                                                                                                                        |
|                        | Capacity            | 1200ml glass containersfor candles                                                                                                                                                                                                                          |
|                        | Material            | hight white glass holders for candles                                                                                                                                                                                                                       |
|                        | Craft               | Mouth blown glass candle contianers for wholesale                                                                                                                                                                                                           |
|                        | Sample              | 7~15days                                                                                                                                                                                                                                                    |
|                        | Terms of<br>payment | 30% deposit by T/T in advance and the balance after showing copy of L/C                                                                                                                                                                                     |
|                        | Certification       | ASTM,food Safe, Dish washer test, FDA, LFGB                                                                                                                                                                                                                 |
|                        | For your<br>choice  | <ol> <li>Any logo printing on glass body</li> <li>Any color painted, frosted, electroplating, logo laser<br/>for the finish</li> <li>Special packing like shrink wrap, color gift box,<br/>white box etc</li> <li>Any shape, size meet your need</li> </ol> |