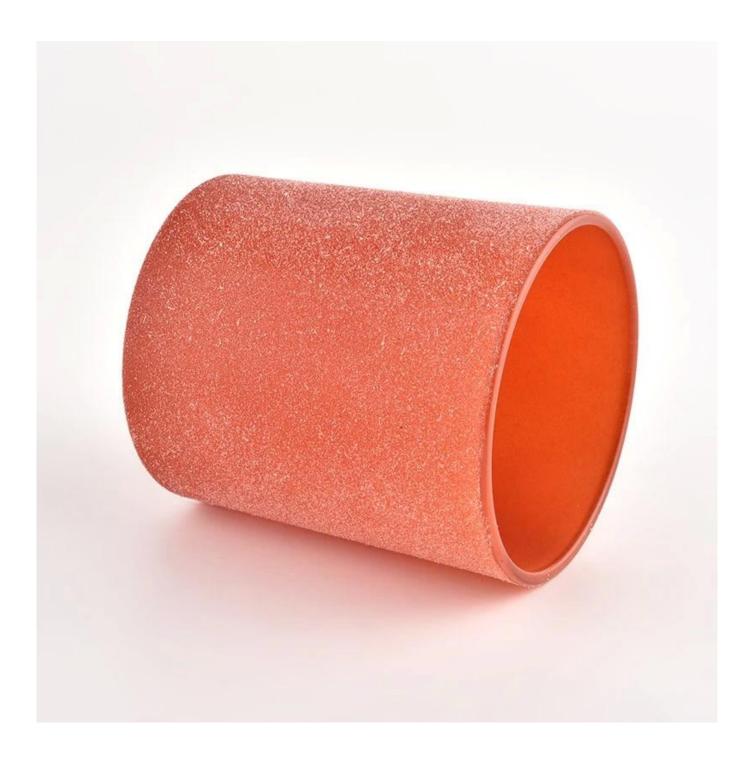

Unusual shapes and simple style-perfect for presenting your style in any room. Quality, impressive style and these <u>glass candle jar</u> so very gift worthy.

This gorgeous glass candle jar matches with any home decoration furniture, for example, dining table, cooking bench, dressing table, tea table, coffee bar and bookshelves. It is also easy going with restaurants and hotels. When the candle is lighted, the room is filled with aroma!

This decorative candle jar is the perfect gift for friendship and makes a elegance high-end gift for your loved ones. Everyone will appreciate the craftsmanship quality of this exquisite glass candle jar.