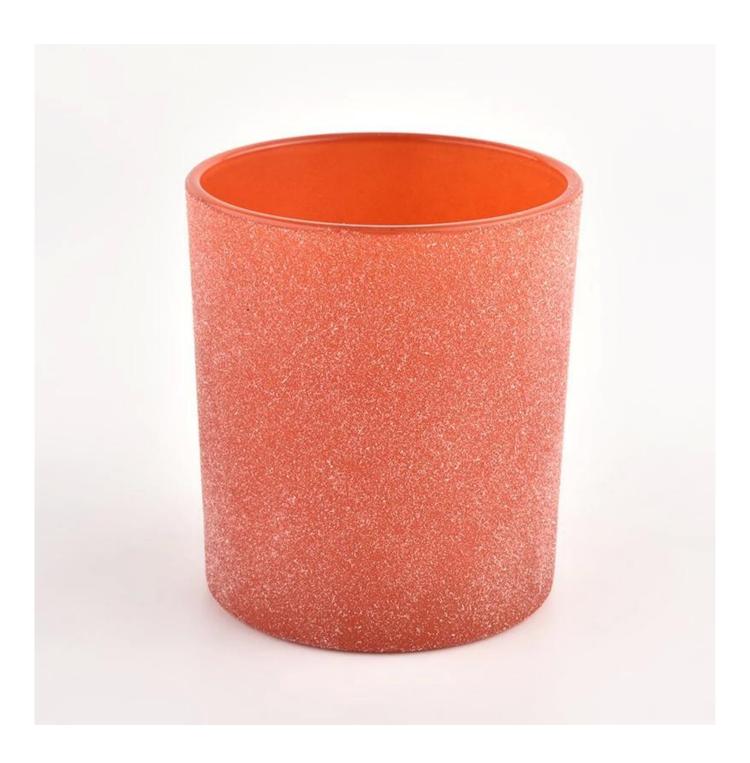

# product description

| product<br>name   | Glass candle holders orange frosted and glass candle jars                                      |
|-------------------|------------------------------------------------------------------------------------------------|
| Sample<br>time    | 1. 5 days if there is glass shape and size 2. 15 days, if you need new shapes and sizes glass  |
| Measure           | Item No.:SGHL21121522 Top dia: 80mm Bottom dia: 74mm Height: 90mm Weight: 290g Capacity: 300ml |
| Packing           | Normal packing,Individual gift box, PVC box, window box, color box, white box, etc             |
| Delivery<br>time  | Within 35 days after the sample and order confirmed                                            |
| Payment<br>term   | 30% deposit by T/T in advance and the balance against the copy of B/L                          |
| Shipment          | By sea,by air,by Express and your shipping agent is acceptable                                 |
| Usage<br>Occasion | Home decor, Wedding Decoration, Wedding Favors, Decoration enhancement,                        |

Unusual shapes and simple style-perfect for presenting your style in any room. Quality, impressive style and these <u>glass candle jar</u> so very gift worthy.

This gorgeous glass candle jar matches with any home decoration furniture, for example, dining table, cooking bench, dressing table, tea table, coffee bar and bookshelves. It is also easy going with restaurants and hotels. When the candle is lighted, the room is filled with aroma!