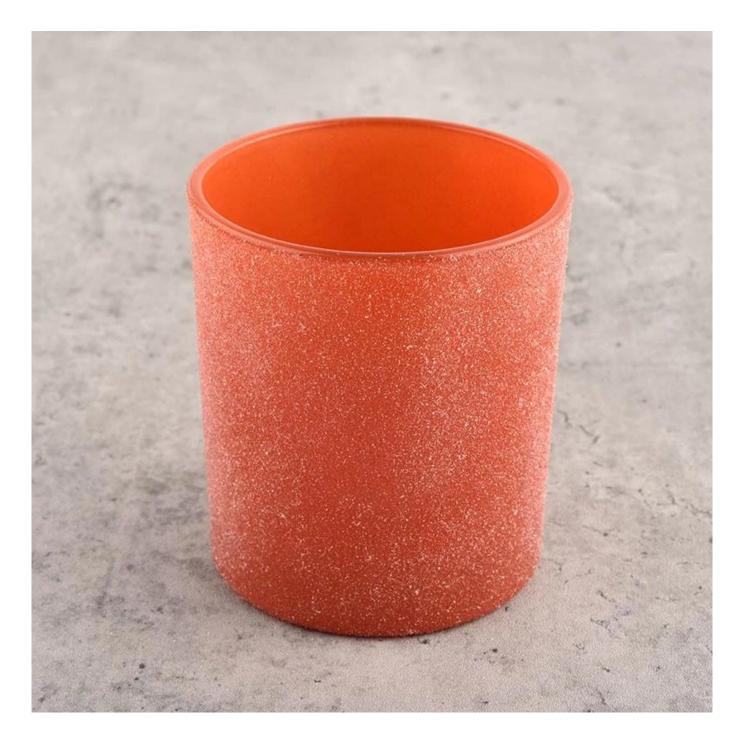

# product description

| product<br>name   | Glass candle holders orange frosted and glass candle jars                                      |
|-------------------|------------------------------------------------------------------------------------------------|
| Sample<br>time    | 1. 5 days if there is glass shape and size 2. 15 days, if you need new shapes and sizes glass  |
| Measure           | Item No.:SGHL21121522 Top dia: 80mm Bottom dia: 74mm Height: 90mm Weight: 290g Capacity: 300ml |
| Packing           | Normal packing,Individual gift box, PVC box, window box, color box, white box, etc             |
| Delivery<br>time  | Within 35 days after the sample and order confirmed                                            |
| Payment<br>term   | 30% deposit by T/T in advance and the balance against the copy of B/L                          |
| Shipment          | By sea,by air,by Express and your shipping agent is acceptable                                 |
| Usage<br>Occasion | Home decor, Wedding Decoration, Wedding Favors, Decoration enhancement,                        |

Unusual shapes and simple style-perfect for presenting your style in any room. Quality, impressive style and these <u>glass candle jar</u> so very gift worthy.

This gorgeous glass candle jar matches with any home decoration furniture, for example, dining table, cooking bench, dressing table, tea table, coffee bar and bookshelves. It is also easy going with restaurants and hotels. When the candle is lighted, the room is filled with aroma!

This decorative candle jar is the perfect gift for friendship and makes a elegance high-end gift for your loved ones. Everyone will appreciate the craftsmanship quality of this exquisite glass candle jar.