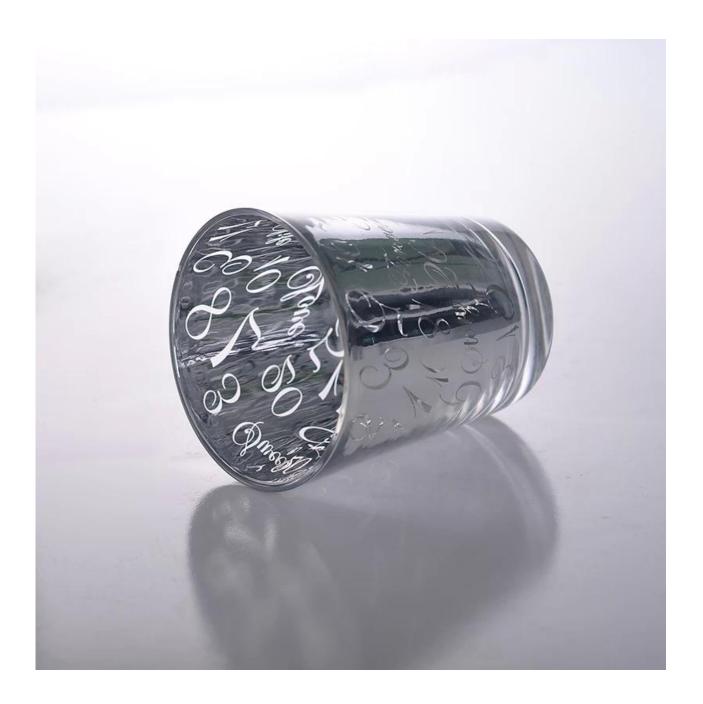

s  | <ol> <li>machine pressure Candlestick, High quality</li> <li>Can be used for church and family</li> <li>eco-friendly materials</li> <li>CE &amp; FD test &amp; CA65 test</li> </ol>                                                                                                                                                                                                     |
| For you to choose | <ol> <li>You meet different design and size</li> <li>any color of paint, frosting, electroplating, laser engraving can be done</li> <li>Can provide special packaging such as shrink film, color gift box, white gift box</li> <li>We have a dedicated team of quality control inspection</li> <li>We have a professional production bases and warehouses to ensure delivery</li> </ol> |

### Picture:







### **Related Products:**



## **Enterprise Show:**



**Factory Tour:** 



# Spray colour



### How to use:

- 1. Use it under the guidance of adults.
- 2. Before use clean or washed with boiling water wash.
- 3. Do not touch the glass edge, try the bottom or its handle.

#### Note:

- 1. Beer, wine, liquor, beverages or hot water do not pour too full.
- 2. In order to avoid injury to your child's hand, please put it in the place where they are unable to meet.
- 3. Avoid falling, collision and impact strength.
- 4. Do not apply to microwave.
- 5. In order to prevent its rupture, is not in direct contact with the flame.

Want to know more <u>Candlestick</u> Or any glassware Please visit our website: http://www.okcandle.com/ Or here to help you know more about us: **FAQ**