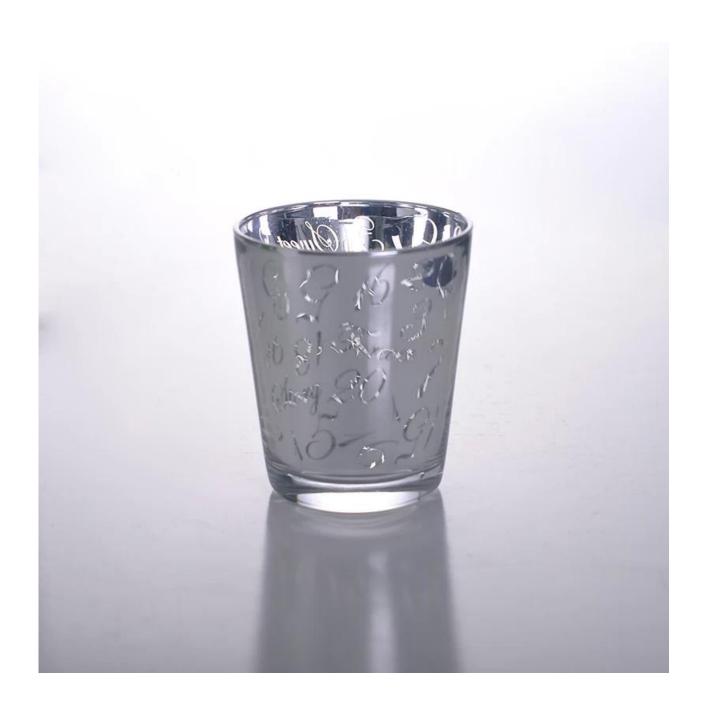

res  | <ol> <li>machine pressure Candlestick, High quality</li> <li>Can be used for church and family</li> <li>eco-friendly materials</li> <li>CE &amp; FD test &amp; CA65 test</li> </ol>                                                                                                                                                                                                     |
| For you to choose | <ol> <li>You meet different design and size</li> <li>any color of paint, frosting, electroplating, laser engraving can be done</li> <li>Can provide special packaging such as shrink film, color gift box, white gift box</li> <li>We have a dedicated team of quality control inspection</li> <li>We have a professional production bases and warehouses to ensure delivery</li> </ol> |

### Picture:







### **Related Products:**



## **Enterprise Show:**



**Factory Tour:** 



# Spray colour



### How to use:

- 1. Use it under the guidance of adults.
- 2. Before use clean or washed with boiling water wash.
- 3. Do not touch the glass edge, try the bottom or its handle.

#### Note:

- 1. Beer, wine, liquor, beverages or hot water do not pour too full.
- 2. In order to avoid injury to your child's hand, please put it in the place where they are unable to meet.
- 3. Avoid falling, collision and impact strength.
- 4. Do not apply to microwave.
- 5. In order to prevent its rupture, is not in direct contact with the flame.

Want to know more <u>Candlestick</u> Or any glassware Please visit our website: http://www.okcandle.com/ Or here to help you know more about us: **FAQ**