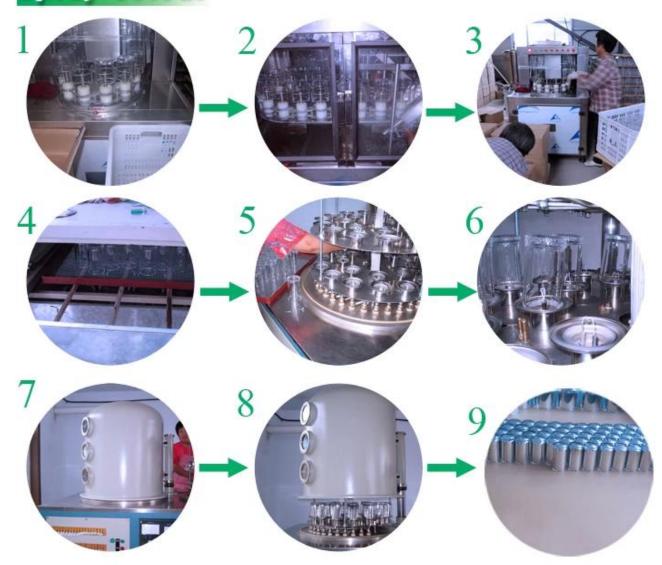

y</li> <li>eco-friendly materials</li> <li>CE &amp; FD test &amp; CA65 test</li> </ol>                                                                                                                                                                                                     |
| For you to choose | <ol> <li>You meet different design and size</li> <li>any color of paint, frosting, electroplating, laser engraving can be done</li> <li>Can provide special packaging such as shrink film, color gift box, white gift box</li> <li>We have a dedicated team of quality control inspection</li> <li>We have a professional production bases and warehouses to ensure delivery</li> </ol> |

### Picture:







### **Related Products:**



## **Enterprise Show:**



**Factory Tour:** 



# Spray colour



### How to use:

- 1. Use it under the guidance of adults.
- 2. Before use clean or washed with boiling water wash.
- 3. Do not touch the glass edge, try the bottom or its handle.

#### Note:

- 1. Beer, wine, liquor, beverages or hot water do not pour too full.
- 2. In order to avoid injury to your child's hand, please put it in the place where they are unable to meet.
- 3. Avoid falling, collision and impact strength.
- 4. Do not apply to microwave.
- 5. In order to prevent its rupture, is not in direct contact with the flame.

Want to know more <u>Candlestick</u> Or any glassware Please visit our website: http://www.okcandle.com/ Or here to help you know more about us: **FAQ**