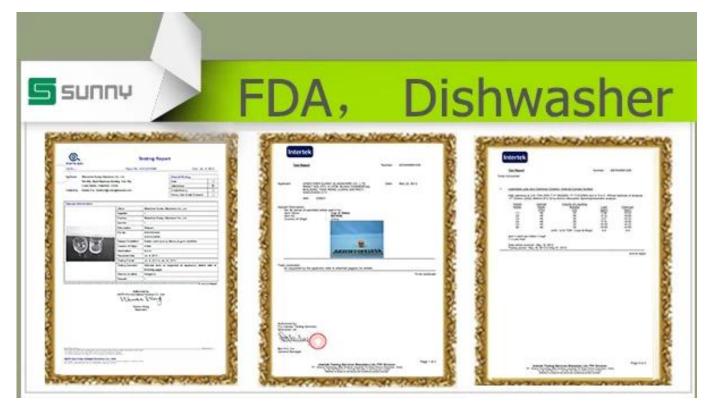

### Certification:

Method of application:

- 1. Using it under guide of the adult
- 2. Washing it with clean or boiling water before usage
- 3. No touching the rim of glass cup, try to take the bottom or the handle of it