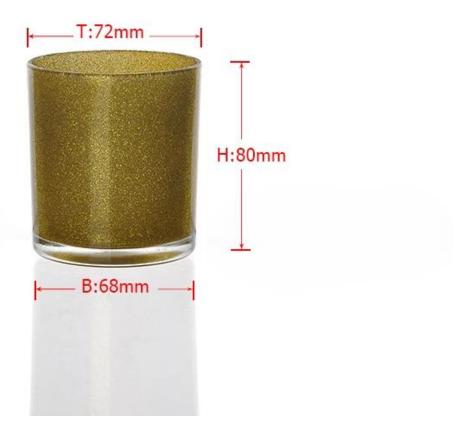

## Product detail:

| Item No.         | SG14122007                                                                                                                                                                                                                                                                                                                                              |
|------------------|---------------------------------------------------------------------------------------------------------------------------------------------------------------------------------------------------------------------------------------------------------------------------------------------------------------------------------------------------------|
| Material         | High white glass                                                                                                                                                                                                                                                                                                                                        |
| Color            | Golden glitter color                                                                                                                                                                                                                                                                                                                                    |
| Craft            | machine pressed                                                                                                                                                                                                                                                                                                                                         |
| Samples time     | <ol> <li>5 days if at exit shaped and size of glass</li> <li>15 days if it needs new shape or size of glass</li> </ol>                                                                                                                                                                                                                                  |
| Packing          | Normal packing, 144 pcs into export carton, carton with cardboard divider                                                                                                                                                                                                                                                                               |
| Product Capacity | 500,000 ~ 1,000,000 pcs per month                                                                                                                                                                                                                                                                                                                       |
| Delivery time    | Within 35 days after the sample and order confirmed                                                                                                                                                                                                                                                                                                     |
| Payment terms    | 30% deposit by T / T in advance and the balance against the copy of B / L $$                                                                                                                                                                                                                                                                            |
| Shipment         | By sea, by air, by Express and your shipping agent is acceptable                                                                                                                                                                                                                                                                                        |
| Product Features | <ol> <li>Machine pressed</li> <li>Suitable for used in pub, hotel, restaurants, home, etc</li> <li>Professional Q / C for quality control</li> <li>Competitive price and quality</li> <li>Meet FDA test, CA 65 test and food grade</li> </ol>                                                                                                           |
| For your choices | <ol> <li>Any logo printing on the glass body</li> <li>Any color painted, frost, electroplate, pattern laser carver for the finish</li> <li>Special package like shrink wrap, color gift box, white gift box etc</li> <li>Open new mould for the glass, wood, plastic or metal as you like</li> <li>Different size and shapes meet your needs</li> </ol> |