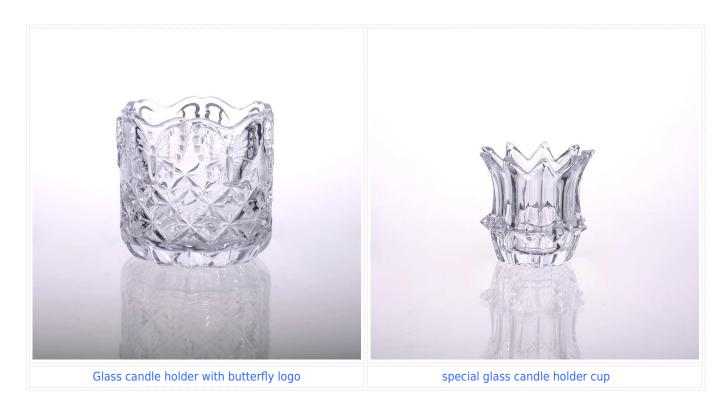

## Product detail:

| Item No.         | SG14122007                                                                                                                                                                                                                                                                                                                                              |
|------------------|---------------------------------------------------------------------------------------------------------------------------------------------------------------------------------------------------------------------------------------------------------------------------------------------------------------------------------------------------------|
| Material         | High white glass                                                                                                                                                                                                                                                                                                                                        |
| Color            | Golden glitter color                                                                                                                                                                                                                                                                                                                                    |
| Craft            | machine pressed                                                                                                                                                                                                                                                                                                                                         |
| Samples time     | <ol> <li>5 days if at exit shaped and size of glass</li> <li>15 days if it needs new shape or size of glass</li> </ol>                                                                                                                                                                                                                                  |
| Packing          | Normal packing, 144 pcs into export carton, carton with cardboard divider                                                                                                                                                                                                                                                                               |
| Product Capacity | 500,000 ~ 1,000,000 pcs per month                                                                                                                                                                                                                                                                                                                       |
| Delivery time    | Within 35 days after the sample and order confirmed                                                                                                                                                                                                                                                                                                     |
| Payment terms    | 30% deposit by T / T in advance and the balance against the copy of B / L $$                                                                                                                                                                                                                                                                            |
| Shipment         | By sea, by air, by Express and your shipping agent is acceptable                                                                                                                                                                                                                                                                                        |
| Product Features | <ol> <li>Machine pressed</li> <li>Suitable for used in pub, hotel, restaurants, home, etc</li> <li>Professional Q / C for quality control</li> <li>Competitive price and quality</li> <li>Meet FDA test, CA 65 test and food grade</li> </ol>                                                                                                           |
| For your choices | <ol> <li>Any logo printing on the glass body</li> <li>Any color painted, frost, electroplate, pattern laser carver for the finish</li> <li>Special package like shrink wrap, color gift box, white gift box etc</li> <li>Open new mould for the glass, wood, plastic or metal as you like</li> <li>Different size and shapes meet your needs</li> </ol> |