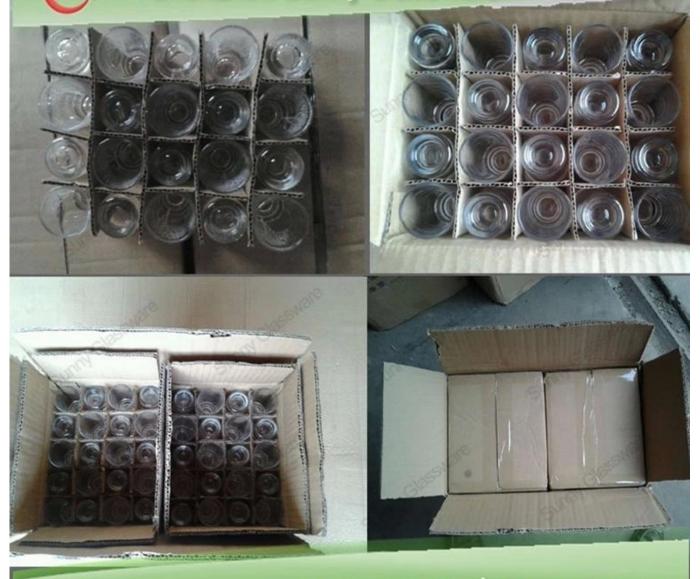

## Product detail:

| Item No.         | SG14122007                                                                                                                                                                                                                                                                                                                                              |
|------------------|---------------------------------------------------------------------------------------------------------------------------------------------------------------------------------------------------------------------------------------------------------------------------------------------------------------------------------------------------------|
| Material         | High white glass                                                                                                                                                                                                                                                                                                                                        |
| Color            | Golden glitter color                                                                                                                                                                                                                                                                                                                                    |
| Craft            | machine pressed                                                                                                                                                                                                                                                                                                                                         |
| Samples time     | <ol> <li>5 days if at exit shaped and size of glass</li> <li>15 days if it needs new shape or size of glass</li> </ol>                                                                                                                                                                                                                                  |
| Packing          | Normal packing, 144 pcs into export carton, carton with cardboard divider                                                                                                                                                                                                                                                                               |
| Product Capacity | 500,000 ~ 1,000,000 pcs per month                                                                                                                                                                                                                                                                                                                       |
| Delivery time    | Within 35 days after the sample and order confirmed                                                                                                                                                                                                                                                                                                     |
| Payment terms    | 30% deposit by T / T in advance and the balance against the copy of B / L $$                                                                                                                                                                                                                                                                            |
| Shipment         | By sea, by air, by Express and your shipping agent is acceptable                                                                                                                                                                                                                                                                                        |
| Product Features | <ol> <li>Machine pressed</li> <li>Suitable for used in pub, hotel, restaurants, home, etc</li> <li>Professional Q / C for quality control</li> <li>Competitive price and quality</li> <li>Meet FDA test, CA 65 test and food grade</li> </ol>                                                                                                           |
| For your choices | <ol> <li>Any logo printing on the glass body</li> <li>Any color painted, frost, electroplate, pattern laser carver for the finish</li> <li>Special package like shrink wrap, color gift box, white gift box etc</li> <li>Open new mould for the glass, wood, plastic or metal as you like</li> <li>Different size and shapes meet your needs</li> </ol> |