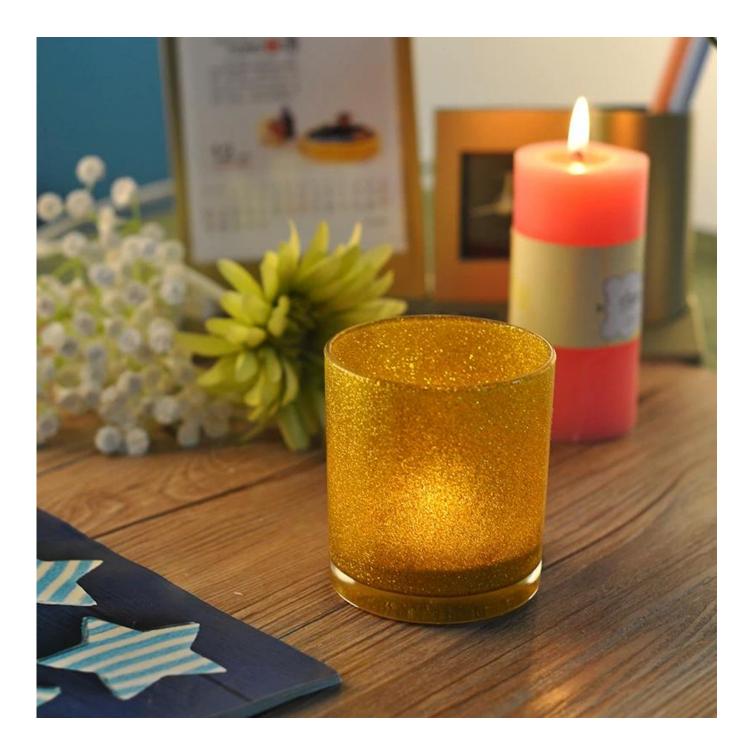

## Product detail:

| Item No.         | SG14122007                                                                                                                                                                                                                                                                                                                                              |
|------------------|---------------------------------------------------------------------------------------------------------------------------------------------------------------------------------------------------------------------------------------------------------------------------------------------------------------------------------------------------------|
| Material         | High white glass                                                                                                                                                                                                                                                                                                                                        |
| Color            | Golden glitter color                                                                                                                                                                                                                                                                                                                                    |
| Craft            | machine pressed                                                                                                                                                                                                                                                                                                                                         |
| Samples time     | <ol> <li>5 days if at exit shaped and size of glass</li> <li>15 days if it needs new shape or size of glass</li> </ol>                                                                                                                                                                                                                                  |
| Packing          | Normal packing, 144 pcs into export carton, carton with cardboard divider                                                                                                                                                                                                                                                                               |
| Product Capacity | 500,000 ~ 1,000,000 pcs per month                                                                                                                                                                                                                                                                                                                       |
| Delivery time    | Within 35 days after the sample and order confirmed                                                                                                                                                                                                                                                                                                     |
| Payment terms    | 30% deposit by T / T in advance and the balance against the copy of B / L $$                                                                                                                                                                                                                                                                            |
| Shipment         | By sea, by air, by Express and your shipping agent is acceptable                                                                                                                                                                                                                                                                                        |
| Product Features | <ol> <li>Machine pressed</li> <li>Suitable for used in pub, hotel, restaurants, home, etc</li> <li>Professional Q / C for quality control</li> <li>Competitive price and quality</li> <li>Meet FDA test, CA 65 test and food grade</li> </ol>                                                                                                           |
| For your choices | <ol> <li>Any logo printing on the glass body</li> <li>Any color painted, frost, electroplate, pattern laser carver for the finish</li> <li>Special package like shrink wrap, color gift box, white gift box etc</li> <li>Open new mould for the glass, wood, plastic or metal as you like</li> <li>Different size and shapes meet your needs</li> </ol> |