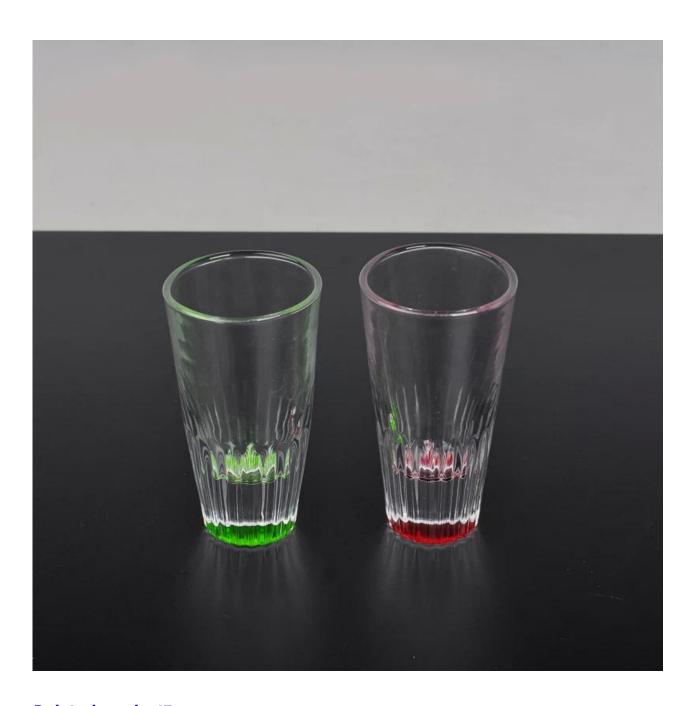

|
| For your choices | <ol> <li>Any logo printing on the glass body.</li> <li>Any color painted ,frost, electro plate, pattern laser carver for the finish;</li> <li>Special package like shrink wrap, color gift box, white gift box etc:</li> <li>Open new mould for the glass, wood, plastic or metal as you like</li> <li>Different size and shapes meet your needs.</li> </ol> |

## **Product features:**

- 1. The logo and color is baked in 580 celsuis high temperature, pure & poisonless.
- 2. The mouth of cup is carefully polishes to ensure comfortable for using.
- ${\tt 3. Carving, gold-rim, decal\ or\ embosses\ craft, handmade, exquisite \& elegant.}$
- 4.Our product could pass the SGS,FDA,BV and LFGB test

## **Product Show:**



Related product[



## Company Show:



Factory show:



FAQ