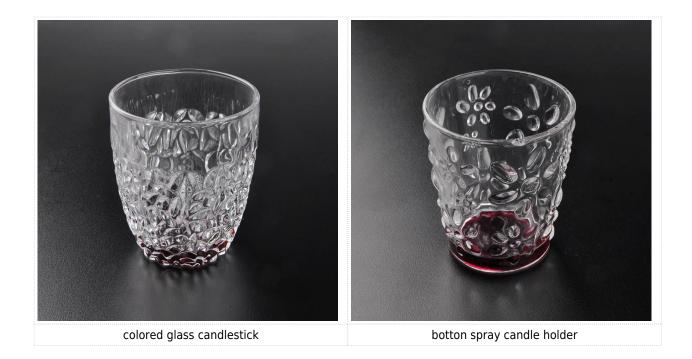

|
| For your choices | <ol> <li>Any logo printing on the glass body.</li> <li>Any color painted ,frost, electro plate, pattern laser carver for the finish;</li> <li>Special package like shrink wrap, color gift box, white gift box etc:</li> <li>Open new mould for the glass, wood, plastic or metal as you like</li> <li>Different size and shapes meet your needs.</li> </ol> |

## **Product features:**

- 1. The logo and color is baked in 580 celsuis high temperature, pure & poisonless.
- 2. The mouth of cup is carefully polishes to ensure comfortable for using.
- ${\tt 3. Carving, gold-rim, decal\ or\ embosses\ craft, handmade, exquisite \& elegant.}$
- 4.Our product could pass the SGS,FDA,BV and LFGB test

## **Product Show:**



Related product[



## Company Show:



Factory show:



FAQ