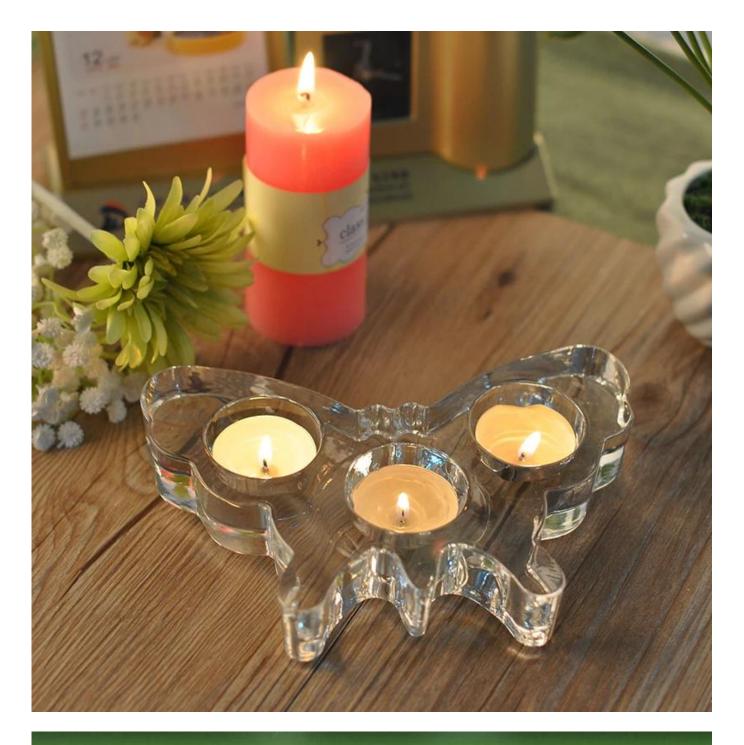

| E Prod           | uct Details Every day is sunny day                                                                                                                                                                                                                                                                                                                                 |
|------------------|--------------------------------------------------------------------------------------------------------------------------------------------------------------------------------------------------------------------------------------------------------------------------------------------------------------------------------------------------------------------|
| Item No.         | SG15010402                                                                                                                                                                                                                                                                                                                                                         |
| Material         | Hight white glass                                                                                                                                                                                                                                                                                                                                                  |
| Process          | Machine Made                                                                                                                                                                                                                                                                                                                                                       |
| Samples time     | 1. 5 days if at exist shaped and size of glass                                                                                                                                                                                                                                                                                                                     |
|                  | 2. 15 days if need new shape or size of glass                                                                                                                                                                                                                                                                                                                      |
| Packing          | Normal packing,6 pcs into inner box, 72 pcs per carton                                                                                                                                                                                                                                                                                                             |
| Product Capacity | 500,000~1,000,000 pcs per month                                                                                                                                                                                                                                                                                                                                    |
| Delivery time    | Within 35 days after the sample and order confirmed                                                                                                                                                                                                                                                                                                                |
| Payment terms    | 30% deposit by T/T in advance and the balance against the copy of B/L                                                                                                                                                                                                                                                                                              |
| Shipment         | By sea, by air, by Express and your shipping agent is acceptable                                                                                                                                                                                                                                                                                                   |
| Product Features | <ol> <li>Machine Made glass candle cup with high quality</li> <li>Suitable for used in hotel, home, etc.</li> <li>It is eco-friendly</li> <li>Meet FDA test, CA 65 test</li> </ol>                                                                                                                                                                                 |
| For your choices | <ol> <li>Different designs and sizes for choice</li> <li>Any color painted, frost, electroplate, pattern laser carver processing</li> <li>Special package like shrink wrap, color gift box, white gift box etc.</li> <li>We have exclusive workers for quality control</li> <li>We have professional workshop and warehouse to ensure the delivery time</li> </ol> |