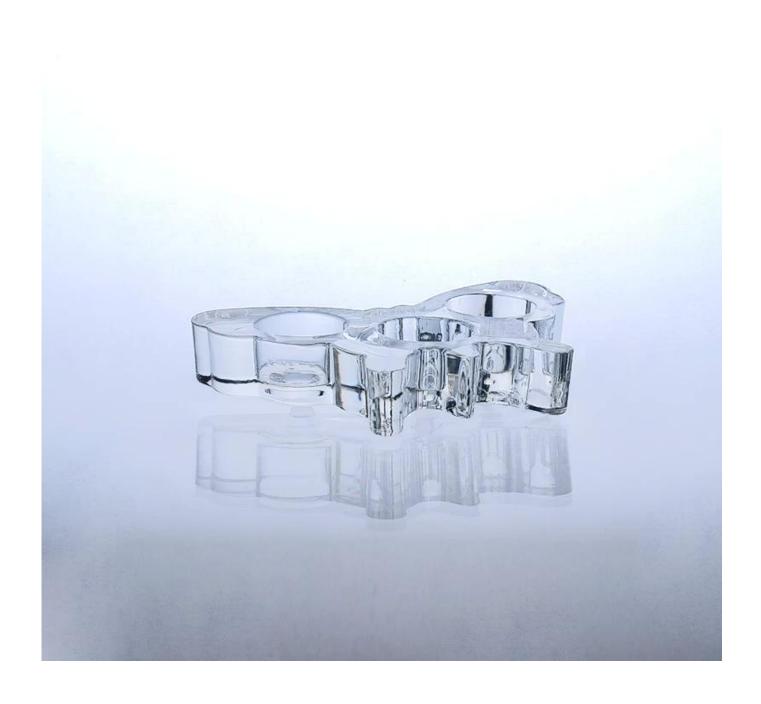

| E Prod           | uct Details Every day is sunny day                                                                                                                                                                                                                                                                                                                                 |
|------------------|--------------------------------------------------------------------------------------------------------------------------------------------------------------------------------------------------------------------------------------------------------------------------------------------------------------------------------------------------------------------|
| Item No.         | SG15010402                                                                                                                                                                                                                                                                                                                                                         |
| Material         | Hight white glass                                                                                                                                                                                                                                                                                                                                                  |
| Process          | Machine Made                                                                                                                                                                                                                                                                                                                                                       |
| Samples time     | 1. 5 days if at exist shaped and size of glass                                                                                                                                                                                                                                                                                                                     |
|                  | 2. 15 days if need new shape or size of glass                                                                                                                                                                                                                                                                                                                      |
| Packing          | Normal packing,6 pcs into inner box, 72 pcs per carton                                                                                                                                                                                                                                                                                                             |
| Product Capacity | 500,000~1,000,000 pcs per month                                                                                                                                                                                                                                                                                                                                    |
| Delivery time    | Within 35 days after the sample and order confirmed                                                                                                                                                                                                                                                                                                                |
| Payment terms    | 30% deposit by T/T in advance and the balance against the copy of B/L                                                                                                                                                                                                                                                                                              |
| Shipment         | By sea, by air, by Express and your shipping agent is acceptable                                                                                                                                                                                                                                                                                                   |
| Product Features | <ol> <li>Machine Made glass candle cup with high quality</li> <li>Suitable for used in hotel, home, etc.</li> <li>It is eco-friendly</li> <li>Meet FDA test, CA 65 test</li> </ol>                                                                                                                                                                                 |
| For your choices | <ol> <li>Different designs and sizes for choice</li> <li>Any color painted, frost, electroplate, pattern laser carver processing</li> <li>Special package like shrink wrap, color gift box, white gift box etc.</li> <li>We have exclusive workers for quality control</li> <li>We have professional workshop and warehouse to ensure the delivery time</li> </ol> |