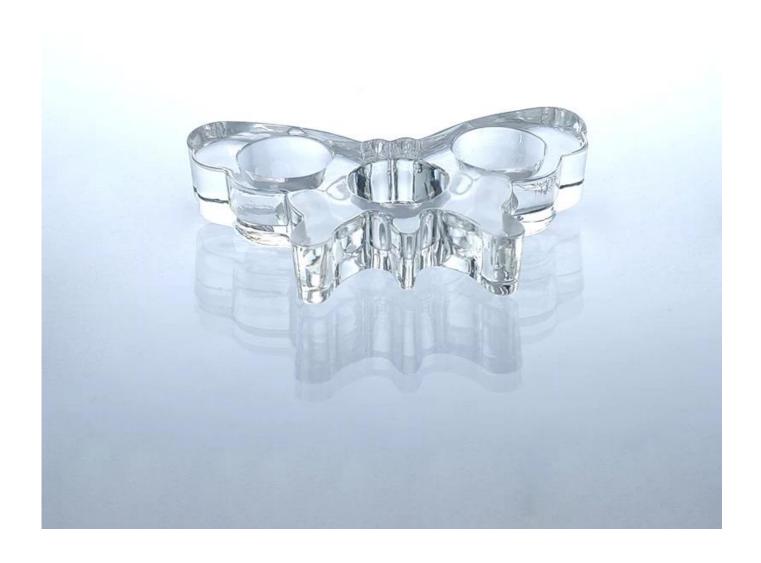

| E Prod           | uct Details Every day is sunny day                                                                                                                                                                                                                                                                                                                                 |
|------------------|--------------------------------------------------------------------------------------------------------------------------------------------------------------------------------------------------------------------------------------------------------------------------------------------------------------------------------------------------------------------|
| Item No.         | SG15010402                                                                                                                                                                                                                                                                                                                                                         |
| Material         | Hight white glass                                                                                                                                                                                                                                                                                                                                                  |
| Process          | Machine Made                                                                                                                                                                                                                                                                                                                                                       |
| Samples time     | 1. 5 days if at exist shaped and size of glass                                                                                                                                                                                                                                                                                                                     |
|                  | 2. 15 days if need new shape or size of glass                                                                                                                                                                                                                                                                                                                      |
| Packing          | Normal packing,6 pcs into inner box, 72 pcs per carton                                                                                                                                                                                                                                                                                                             |
| Product Capacity | 500,000~1,000,000 pcs per month                                                                                                                                                                                                                                                                                                                                    |
| Delivery time    | Within 35 days after the sample and order confirmed                                                                                                                                                                                                                                                                                                                |
| Payment terms    | 30% deposit by T/T in advance and the balance against the copy of B/L                                                                                                                                                                                                                                                                                              |
| Shipment         | By sea, by air, by Express and your shipping agent is acceptable                                                                                                                                                                                                                                                                                                   |
| Product Features | <ol> <li>Machine Made glass candle cup with high quality</li> <li>Suitable for used in hotel, home, etc.</li> <li>It is eco-friendly</li> <li>Meet FDA test, CA 65 test</li> </ol>                                                                                                                                                                                 |
| For your choices | <ol> <li>Different designs and sizes for choice</li> <li>Any color painted, frost, electroplate, pattern laser carver processing</li> <li>Special package like shrink wrap, color gift box, white gift box etc.</li> <li>We have exclusive workers for quality control</li> <li>We have professional workshop and warehouse to ensure the delivery time</li> </ol> |