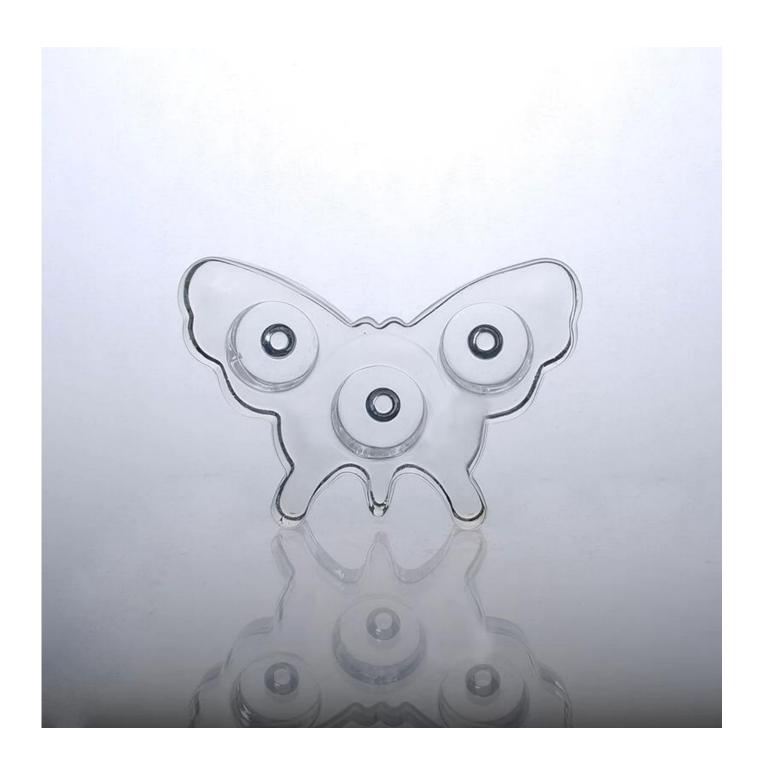

| E Prod           | uct Details Every day is sunny day                                                                                                                                                                                                                                                                                                                                 |
|------------------|--------------------------------------------------------------------------------------------------------------------------------------------------------------------------------------------------------------------------------------------------------------------------------------------------------------------------------------------------------------------|
| Item No.         | SG15010402                                                                                                                                                                                                                                                                                                                                                         |
| Material         | Hight white glass                                                                                                                                                                                                                                                                                                                                                  |
| Process          | Machine Made                                                                                                                                                                                                                                                                                                                                                       |
| Samples time     | 1. 5 days if at exist shaped and size of glass                                                                                                                                                                                                                                                                                                                     |
|                  | 2. 15 days if need new shape or size of glass                                                                                                                                                                                                                                                                                                                      |
| Packing          | Normal packing,6 pcs into inner box, 72 pcs per carton                                                                                                                                                                                                                                                                                                             |
| Product Capacity | 500,000~1,000,000 pcs per month                                                                                                                                                                                                                                                                                                                                    |
| Delivery time    | Within 35 days after the sample and order confirmed                                                                                                                                                                                                                                                                                                                |
| Payment terms    | 30% deposit by T/T in advance and the balance against the copy of B/L                                                                                                                                                                                                                                                                                              |
| Shipment         | By sea, by air, by Express and your shipping agent is acceptable                                                                                                                                                                                                                                                                                                   |
| Product Features | <ol> <li>Machine Made glass candle cup with high quality</li> <li>Suitable for used in hotel, home, etc.</li> <li>It is eco-friendly</li> <li>Meet FDA test, CA 65 test</li> </ol>                                                                                                                                                                                 |
| For your choices | <ol> <li>Different designs and sizes for choice</li> <li>Any color painted, frost, electroplate, pattern laser carver processing</li> <li>Special package like shrink wrap, color gift box, white gift box etc.</li> <li>We have exclusive workers for quality control</li> <li>We have professional workshop and warehouse to ensure the delivery time</li> </ol> |