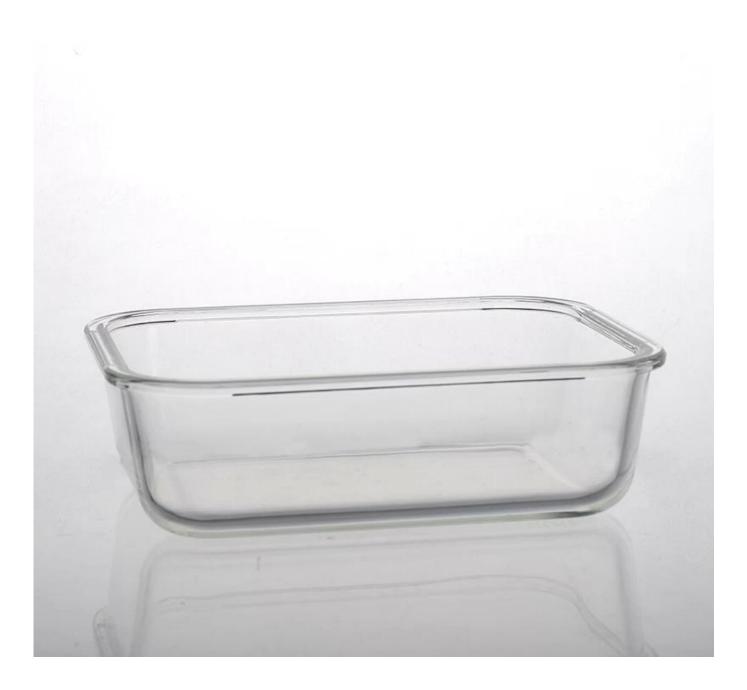

## Glass bowl use for microwave oven with colored lids

| Product Details |                     |                                                                                                                                                                                                                                                             |
|-----------------|---------------------|-------------------------------------------------------------------------------------------------------------------------------------------------------------------------------------------------------------------------------------------------------------|
|                 | Itme No             | SGLN15040901                                                                                                                                                                                                                                                |
|                 | Size                | 189*142mm/189*142mm, 95*135mm/95*135mm                                                                                                                                                                                                                      |
|                 | Capacity            | 900ml/300ml                                                                                                                                                                                                                                                 |
|                 | Material            | Hight white glass                                                                                                                                                                                                                                           |
|                 | Lid color           | Blue, white, yellow, any customized is available                                                                                                                                                                                                            |
|                 | Sample              | 7days                                                                                                                                                                                                                                                       |
|                 | Terms of<br>payment | 30% deposit by T/T in advance and the balance after showing copy of L/C                                                                                                                                                                                     |
|                 | Certification       | Food Safe, Dish washer test, FDA, LFGB                                                                                                                                                                                                                      |
|                 | For your<br>choice  | <ol> <li>Any logo printing on glass body</li> <li>Any color painted, frosted, electroplating, logo laser<br/>for the finish</li> <li>Special packing like shrink wrap, color gift box, white<br/>box etc</li> <li>Any shape, size meet your need</li> </ol> |