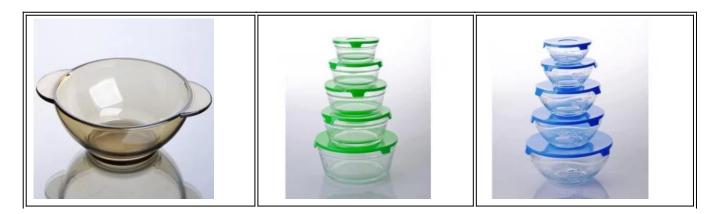

## Glass bowl use for microwave oven with colored lids

| Product Details |                     |                                                                                                                                                                                                                                                             |
|-----------------|---------------------|-------------------------------------------------------------------------------------------------------------------------------------------------------------------------------------------------------------------------------------------------------------|
|                 | Itme No             | SGLN15040901                                                                                                                                                                                                                                                |
|                 | Size                | 189*142mm/189*142mm, 95*135mm/95*135mm                                                                                                                                                                                                                      |
|                 | Capacity            | 900ml/300ml                                                                                                                                                                                                                                                 |
|                 | Material            | Hight white glass                                                                                                                                                                                                                                           |
|                 | Lid color           | Blue, white, yellow, any customized is available                                                                                                                                                                                                            |
|                 | Sample              | 7days                                                                                                                                                                                                                                                       |
|                 | Terms of<br>payment | 30% deposit by T/T in advance and the balance after showing copy of L/C                                                                                                                                                                                     |
|                 | Certification       | Food Safe, Dish washer test, FDA, LFGB                                                                                                                                                                                                                      |
|                 | For your<br>choice  | <ol> <li>Any logo printing on glass body</li> <li>Any color painted, frosted, electroplating, logo laser<br/>for the finish</li> <li>Special packing like shrink wrap, color gift box, white<br/>box etc</li> <li>Any shape, size meet your need</li> </ol> |