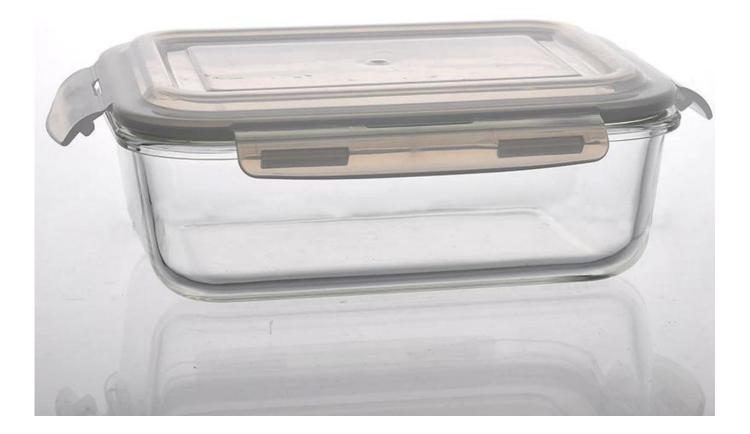

## Glass bowl use for microwave oven with colored lids

| Product Details |                     |                                                                                                                                                                                                                                                             |
|-----------------|---------------------|-------------------------------------------------------------------------------------------------------------------------------------------------------------------------------------------------------------------------------------------------------------|
|                 | Itme No             | SGLN15040901                                                                                                                                                                                                                                                |
|                 | Size                | 189*142mm/189*142mm, 95*135mm/95*135mm                                                                                                                                                                                                                      |
|                 | Capacity            | 900ml/300ml                                                                                                                                                                                                                                                 |
|                 | Material            | Hight white glass                                                                                                                                                                                                                                           |
|                 | Lid color           | Blue, white, yellow, any customized is available                                                                                                                                                                                                            |
|                 | Sample              | 7days                                                                                                                                                                                                                                                       |
|                 | Terms of<br>payment | 30% deposit by T/T in advance and the balance after showing copy of L/C                                                                                                                                                                                     |
|                 | Certification       | Food Safe, Dish washer test, FDA, LFGB                                                                                                                                                                                                                      |
|                 | For your<br>choice  | <ol> <li>Any logo printing on glass body</li> <li>Any color painted, frosted, electroplating, logo laser<br/>for the finish</li> <li>Special packing like shrink wrap, color gift box, white<br/>box etc</li> <li>Any shape, size meet your need</li> </ol> |