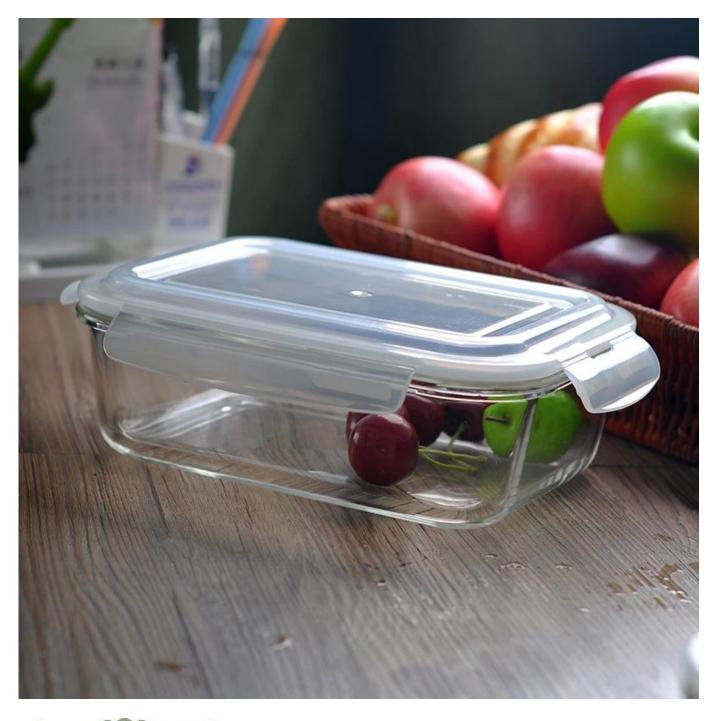

## Glass bowl use for microwave oven with colored lids

| Product Details |                     |                                                                                                                                                                                                                                                             |
|-----------------|---------------------|-------------------------------------------------------------------------------------------------------------------------------------------------------------------------------------------------------------------------------------------------------------|
|                 | Itme No             | SGLN15040901                                                                                                                                                                                                                                                |
|                 | Size                | 189*142mm/189*142mm, 95*135mm/95*135mm                                                                                                                                                                                                                      |
|                 | Capacity            | 900ml/300ml                                                                                                                                                                                                                                                 |
|                 | Material            | Hight white glass                                                                                                                                                                                                                                           |
|                 | Lid color           | Blue, white, yellow, any customized is available                                                                                                                                                                                                            |
|                 | Sample              | 7days                                                                                                                                                                                                                                                       |
|                 | Terms of<br>payment | 30% deposit by T/T in advance and the balance after showing copy of L/C                                                                                                                                                                                     |
|                 | Certification       | Food Safe, Dish washer test, FDA, LFGB                                                                                                                                                                                                                      |
|                 | For your<br>choice  | <ol> <li>Any logo printing on glass body</li> <li>Any color painted, frosted, electroplating, logo laser<br/>for the finish</li> <li>Special packing like shrink wrap, color gift box, white<br/>box etc</li> <li>Any shape, size meet your need</li> </ol> |