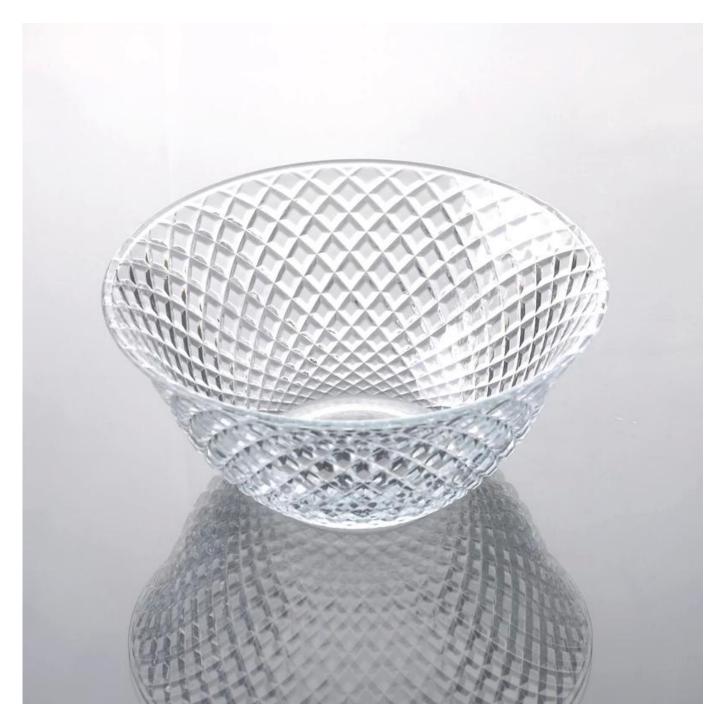

## **Product Details:**

| Item No.         | SGTP545A                                                                                                                                                                                                                                                                                                                                                     |
|------------------|--------------------------------------------------------------------------------------------------------------------------------------------------------------------------------------------------------------------------------------------------------------------------------------------------------------------------------------------------------------|
| Material         | High white glass                                                                                                                                                                                                                                                                                                                                             |
| Process          | Machine-made                                                                                                                                                                                                                                                                                                                                                 |
| Samples time     | 1. 5 days if at exit shaped and size of glass.                                                                                                                                                                                                                                                                                                               |
|                  | 2. 15 days if need new shape or size of glass.                                                                                                                                                                                                                                                                                                               |
| Packing          | Normal packing, 24or 36pcs into export carton, carton with cardboard divider                                                                                                                                                                                                                                                                                 |
| Product Capacity | 500,000~1,000,000 pcs per month                                                                                                                                                                                                                                                                                                                              |
| Delivery time    | Within 35 days after the sample and order confirmed                                                                                                                                                                                                                                                                                                          |
| Payment terms    | 30% deposit by T/T in advance and the balance against the copy of B/L                                                                                                                                                                                                                                                                                        |
| Shipment         | By sea, by air, by Express and your shipping agent is acceptable                                                                                                                                                                                                                                                                                             |
| Product Features | <ol> <li>machine-made glass bowl</li> <li>Suitable for family , hotel, restaurants, hotel, etc</li> <li>Professional Q/C for quality control.</li> <li>Competitive price and quality</li> <li>meet FDA test and food grade</li> </ol>                                                                                                                        |
| For your choices | <ol> <li>Any logo printing on the glass body.</li> <li>Any color painted ,frost, electro plate, pattern laser carver for the finish;</li> <li>Special package like shrink wrap, color gift box, white gift box etc:</li> <li>Open new mould for the glass, wood, plastic or metal as you like</li> <li>Different size and shapes meet your needs.</li> </ol> |