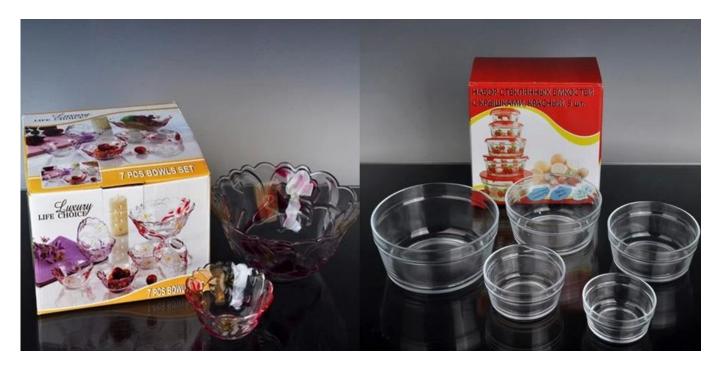

|
| Product Features | <ol> <li>machine-made glass bowl</li> <li>Suitable for family , hotel, restaurants, hotel, etc</li> <li>Professional Q/C for quality control.</li> <li>Competitive price and quality</li> <li>meet FDA test and food grade</li> </ol>                                                                                                                        |
| For your choices | <ol> <li>Any logo printing on the glass body.</li> <li>Any color painted ,frost, electro plate, pattern laser carver for the finish;</li> <li>Special package like shrink wrap, color gift box, white gift box etc:</li> <li>Open new mould for the glass, wood, plastic or metal as you like</li> <li>Different size and shapes meet your needs.</li> </ol> |

## **Product Show:**



Package:



## **Company Show:**



**Factory show:** 



## **Related product:**



For more machine made glass bowl or any glassware

please visit our website: <a href="http://www.okcandle.com/">http://www.okcandle.com/</a>

Or contact us:

Michelle Lai,

 $Tel \square + 86 755 25643425$ 

Skype:sunnyglassware30

Email:sales30@sunnyglassware.com