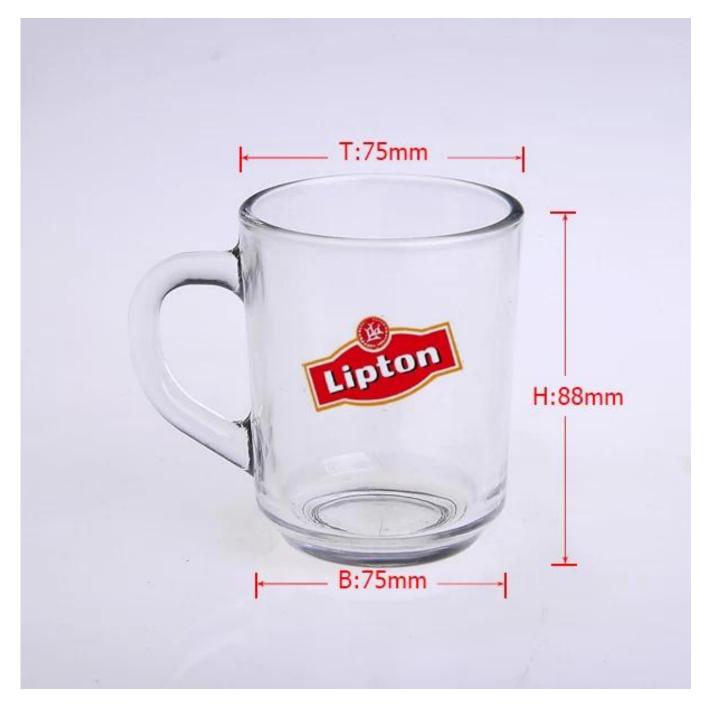

| 3. It is eco-friendly                                                      |
|                  | 4. Meet CE & FDA test & CA 65 test                                         |
|                  | 1. Different designs and sizes for choice                                  |
|                  | 2 .Any color painted, frost, electroplate, pattern laser carver processing |
| For your choices | 3. Special package like shrink wrap, color gift box, white gift box etc.   |
|                  | 4. We have exclusive workers for quality control                           |
|                  | 5. We have professional workshop and warehouse to ensure the delivery time |
|                  |                                                                            |

## **Product Photo:**





## **Related Products:**



hight white glass mug



<u>clear water glass mug</u>



wholesale glass mug

## **Company Show:**



Factory Show:



For more **glass mug** or any glassware, please visit our website: <u>http://www.okcandle.com/</u> Or here may help you know more about us: **FAQ**