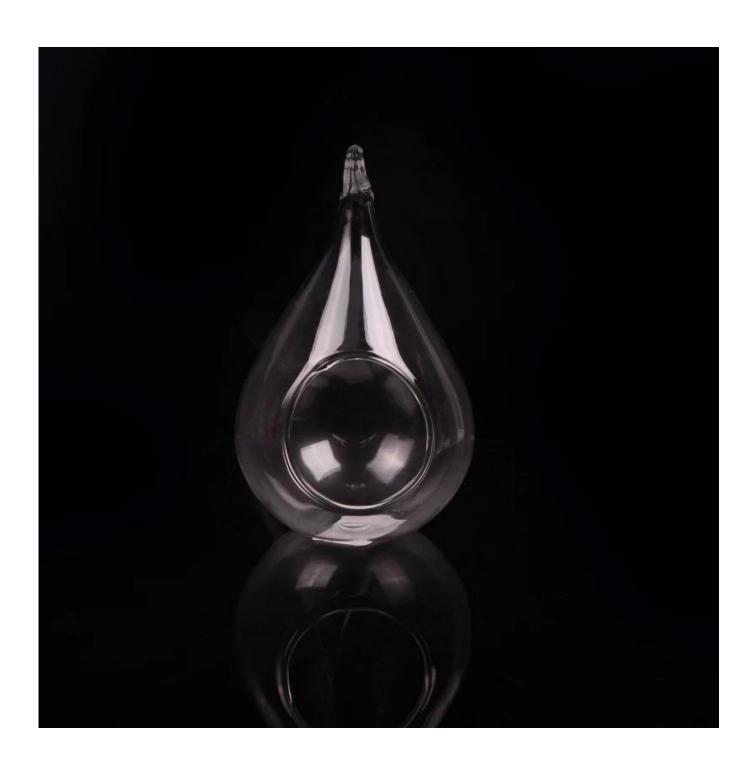

## Glass ball hanging tealight holder

| Item No.         | SGASM15060605                                                              |
|------------------|----------------------------------------------------------------------------|
| Material         | Borosilicate glass                                                         |
| Process          | Hand made                                                                  |
| Samples time     | 1. 5 days if at exist shaped and size of glass                             |
|                  | 2. 15 days if need new shape or size of glass                              |
| Packing          | Normal packing,4 pcs into inner box, 48 pcs per carton                     |
| Product Capacity | 500,000~1,000,000 pcs per month                                            |
| Delivery time    | Within 35 days after the sample and order confirmed                        |
| Payment terms    | 30% deposit by T/T in advance and the balance against the copy of B/L      |
| Shipment         | By sea, by air, by Express and your shipping agent is acceptable           |
|                  | 1. Hand made <b>borosilicate glass</b> with high quality                   |
| Product Features | 2. Suitable for used in hotel, home, etc.                                  |
|                  | 3. It is eco-friendly                                                      |
|                  | 4. Meet FDA test & CA 65 test                                              |
|                  | 1. Different designs and sizes for choice                                  |
|                  | 2 .Any color painted, frost, electroplate, pattern laser carver processing |
| For your choices | 3. Special package like shrink wrap, color gift box, white gift box etc.   |
|                  | 4. We have exclusive workers for quality control                           |
|                  | 5. We have professional workshop and warehouse to ensure the delivery time |

More Product Pictures