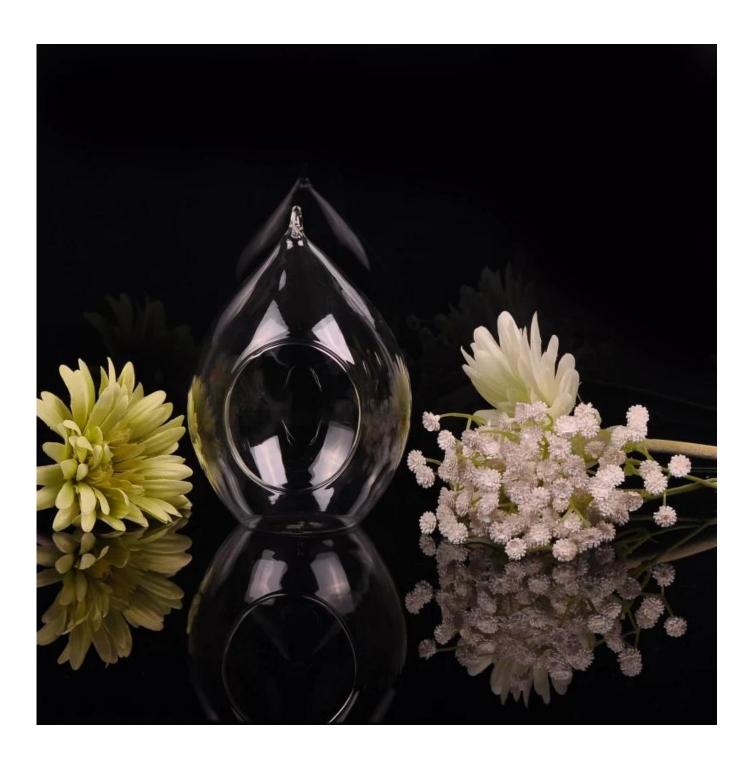

atures | 2. Suitable for used in hotel, home, etc.                                  |
|                  | 3. It is eco-friendly                                                      |
|                  | 4. Meet FDA test & CA 65 test                                              |
|                  | 1. Different designs and sizes for choice                                  |
|                  | 2 .Any color painted, frost, electroplate, pattern laser carver processing |
| For your choices | 3. Special package like shrink wrap, color gift box, white gift box etc.   |
|                  | 4. We have exclusive workers for quality control                           |
|                  | 5. We have professional workshop and warehouse to ensure the delivery time |

More Product Pictures







# Borosilicate glass



### Similar Products Link



Special borosilicate glass cup



Double wall glass beverage glass



Borosilicate double wall drinking glass



















Factory Show





#### The features of month blown glass

- 1. Its advantage including abundance sculpt, technics, surface effects, color etc.
- 2. The quality is difficult control and the tolerance of the size, weight and shape are bigger.
- 3. The price is high and the product is limited for the special technic glass.

#### Method of application

- 1. Using it under guide of the adult
- 2. Washing it with clean or boiling water before usage
- 3. No touching the rim of glass cup,try to take the bottom or the handle of it

#### **Cautions**

- 1. Beer, red wine, white wine, beverage or hot water not be too fu