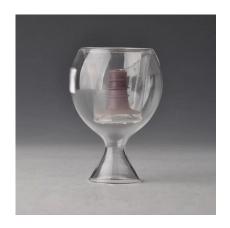

## Glass ball hanging tealight holder

| Item No.         | SGASM15060605                                                              |
|------------------|----------------------------------------------------------------------------|
| Material         | Borosilicate glass                                                         |
| Process          | Hand made                                                                  |
| Samples time     | 1. 5 days if at exist shaped and size of glass                             |
|                  | 2. 15 days if need new shape or size of glass                              |
| Packing          | Normal packing,4 pcs into inner box, 48 pcs per carton                     |
| Product Capacity | 500,000~1,000,000 pcs per month                                            |
| Delivery time    | Within 35 days after the sample and order confirmed                        |
| Payment terms    | 30% deposit by T/T in advance and the balance against the copy of B/L      |
| Shipment         | By sea, by air, by Express and your shipping agent is acceptable           |
|                  | 1. Hand made <b>borosilicate glass</b> with high quality                   |
| Product Features | 2. Suitable for used in hotel, home, etc.                                  |
|                  | 3. It is eco-friendly                                                      |
|                  | 4. Meet FDA test & CA 65 test                                              |
|                  | 1. Different designs and sizes for choice                                  |
|                  | 2 .Any color painted, frost, electroplate, pattern laser carver processing |
| For your choices | 3. Special package like shrink wrap, color gift box, white gift box etc.   |
|                  | 4. We have exclusive workers for quality control                           |
|                  | 5. We have professional workshop and warehouse to ensure the delivery time |