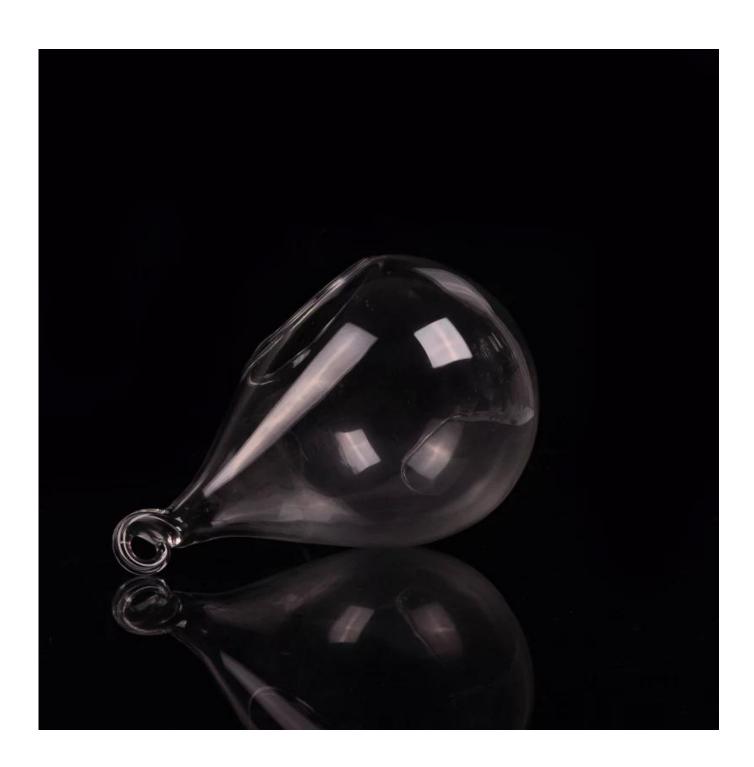

Features | 2. Suitable for used in hotel, home, etc.                                  |
|                  | 3. It is eco-friendly                                                      |
|                  | 4. Meet FDA test & CA 65 test                                              |
|                  | 1. Different designs and sizes for choice                                  |
|                  | 2 .Any color painted, frost, electroplate, pattern laser carver processing |
| For your choices | 3. Special package like shrink wrap, color gift box, white gift box etc.   |
|                  | 4. We have exclusive workers for quality control                           |
|                  | 5. We have professional workshop and warehouse to ensure the delivery time |

More Product Pictures







# Borosilicate glass



### Similar Products Link



Special borosilicate glass cup



Double wall glass beverage glass



Borosilicate double wall drinking glass



















Factory Show





#### The features of month blown glass

- 1. Its advantage including abundance sculpt, technics, surface effects, color etc.
- 2. The quality is difficult control and the tolerance of the size, weight and shape are bigger.
- 3. The price is high and the product is limited for the special technic glass.

#### Method of application

- 1. Using it under guide of the adult
- 2. Washing it with clean or boiling water before usage
- 3. No touching the rim of glass cup,try to take the bottom or the handle of it

#### **Cautions**

- 1. Beer, red wine, white wine, beverage or hot water not be too